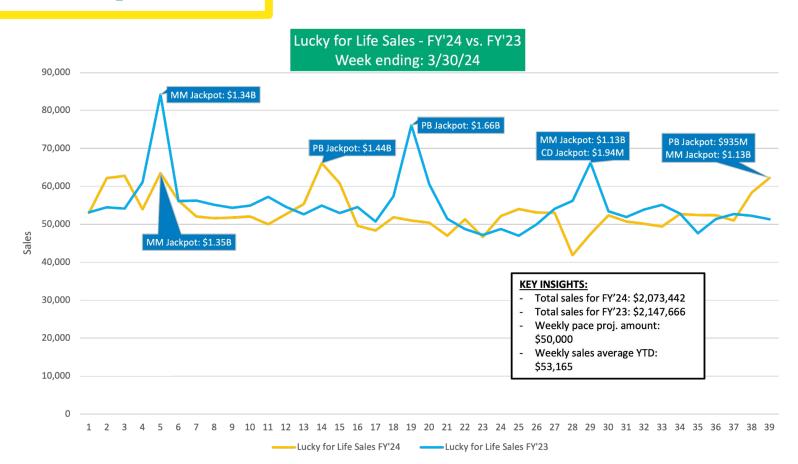

FY'24 Projected Annual Sales

FY'24 Actual Sales YTD

Total Sales - FY'24 vs. FY'23 Week ending: 3/30/24

Actual Weekly Sales - FY'24 vs. FY'23 Week ending: 3/30/2024

Total 3rd Quarter Sales - FY'24 Actual vs. Projections
Quarter Ending 3/30/24

Powerball Sales - FY'24 vs. FY'23 Week Ending: 3/30/24

Mega Millions Sales - FY'24 vs. FY'23 Week Ending: 3/30/24

Keno Sales - FY'24 vs. FY'23

WyoLotto All Product Sales YTD Week ending 3/30/24

### **Lucky for Life**