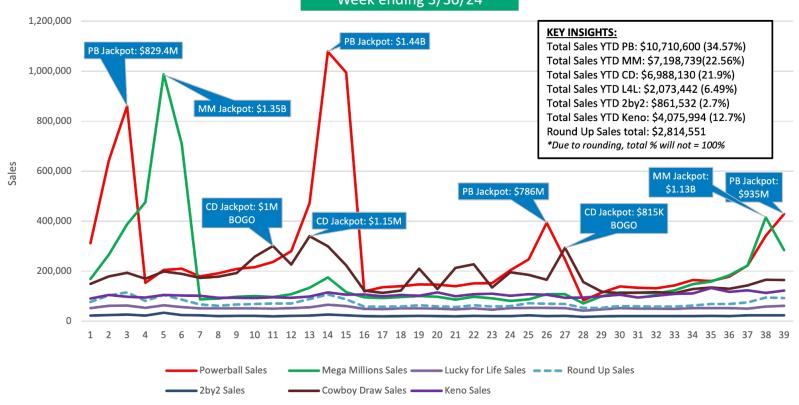

Powerball Sales - FY'24 vs. FY'23 Week Ending: 3/30/24

Mega Millions Sales - FY'24 vs. FY'23 Week Ending: 3/30/24

Keno Sales - FY'24 vs. FY'23

WyoLotto All Product Sales YTD Week ending 3/30/24