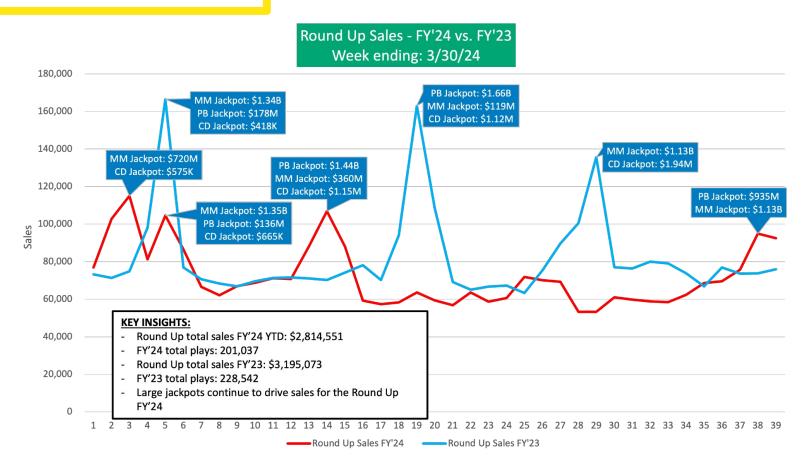

| (Q3 Expenses To be Reimbursed 4/1/24) | 3,514.63   |
|---------------------------------------|------------|
| Balance Shet Balance as of 3/31/24    | 173,379.56 |

Total Sales - FY'24 Actual vs. Projection Week ending: 3/30/24

FY'24 Projected Annual Sales

FY'24 Actual Sales YTD

Total Sales - FY'24 vs. FY'23 Week ending: 3/30/24

Actual Weekly Sales - FY'24 vs. FY'23 Week ending: 3/30/2024

Total 3rd Quarter Sales - FY'24 Actual vs. Projections
Quarter Ending 3/30/24

### **Jackpots**

Promoted through app, PR, social and player emails

- Mega Millions reached \$1.13 billion
- Powerball reached \$935 million
- Cowboy Draw reached \$615,000