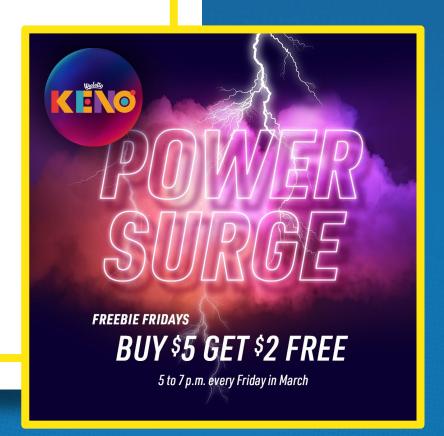

### **Freebie Friday results**

Campaign ran March 1-29, 2024

- Ran 5 BOGOs, one on each Friday of March
- Promotion is building awareness of KENO since it is still a new game
- Promotion also encourages more spend per transaction because of the \$5 price point to get the \$2 free
  - Promoted through digital ads, social, email, app, pads, KENO monitors, website
- Average Friday net sales during non-BOGO: \$20,000
- Average Friday net sales during BOGO: \$30,073
- Total Net: \$150,363