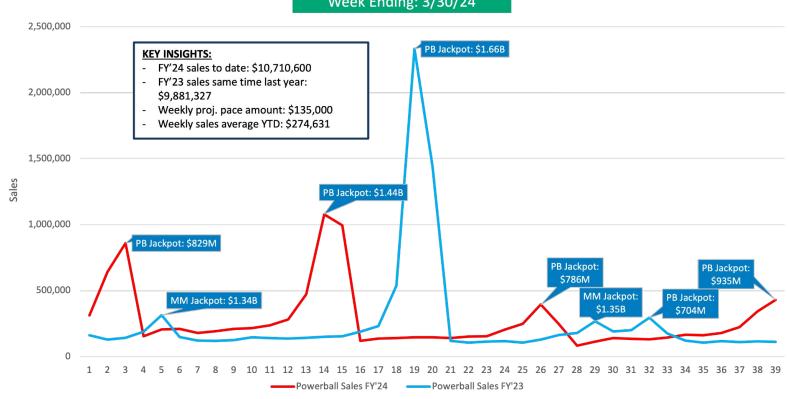

Powerball Sales - FY'24 vs. FY'23 Week Ending: 3/30/24

Mega Millions Sales - FY'24 vs. FY'23 Week Ending: 3/30/24

Keno Sales - FY'24 vs. FY'23

WyoLotto All Product Sales YTD Week ending 3/30/24

### **Jackpots**

Promoted through app, PR, social and player emails

- Mega Millions reached \$1.13 billion
- Powerball reached \$935 million
- Cowboy Draw reached \$615,000