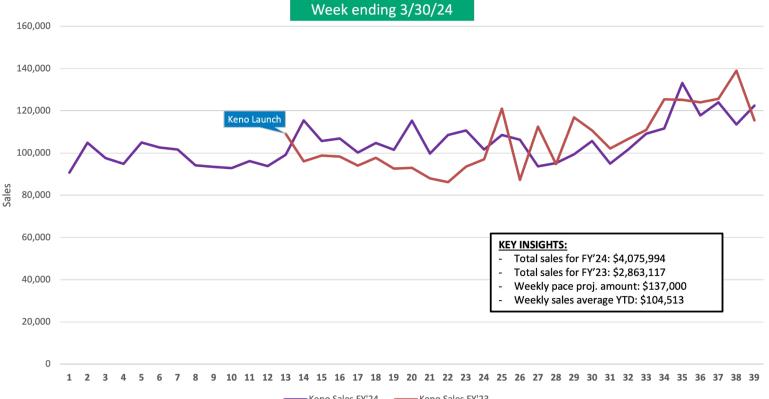

Powerball Sales - FY'24 vs. FY'23 Week Ending: 3/30/24

Mega Millions Sales - FY'24 vs. FY'23 Week Ending: 3/30/24

Keno Sales - FY'24 vs. FY'23

WyoLotto All Product Sales YTD Week ending 3/30/24

### **KENO**