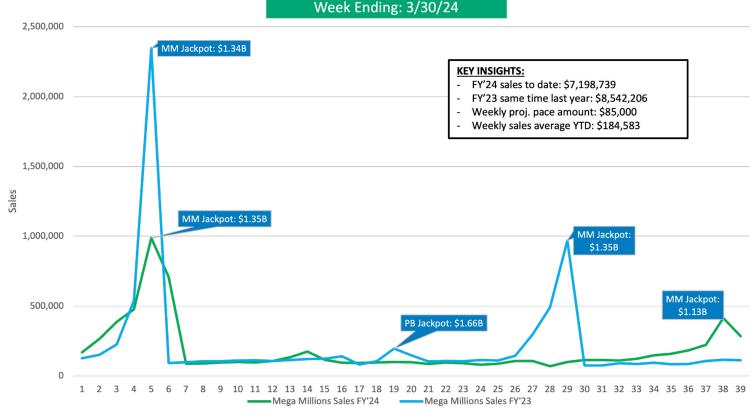

Powerball Sales - FY'24 vs. FY'23 Week Ending: 3/30/24

Mega Millions Sales - FY'24 vs. FY'23 Week Ending: 3/30/24

Keno Sales - FY'24 vs. FY'23

WyoLotto All Product Sales YTD Week ending 3/30/24

### **Jackpots**

Promoted through app, PR, social and player emails

- Mega Millions reached \$1.13 billion
- Powerball reached \$935 million
- Cowboy Draw reached \$615,000