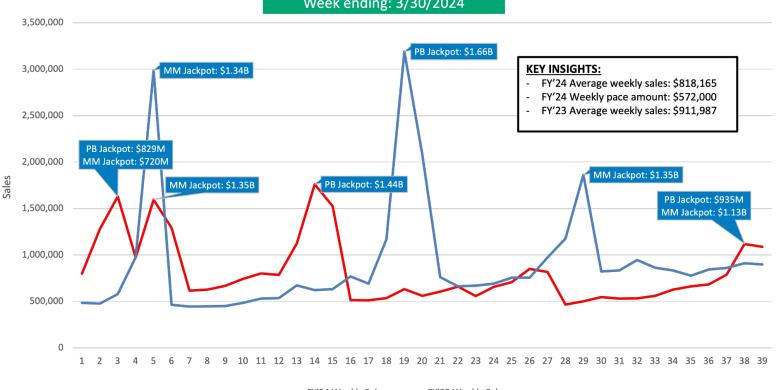

Powerball Sales - FY'24 vs. FY'23 Week Ending: 3/30/24

Mega Millions Sales - FY'24 vs. FY'23 Week Ending: 3/30/24

Keno Sales - FY'24 vs. FY'23

WyoLotto All Product Sales YTD Week ending 3/30/24

### **Jackpots**

Promoted through app, PR, social and player emails

- Mega Millions reached \$1.13 billion
- Powerball reached \$935 million
- Cowboy Draw reached \$615,000