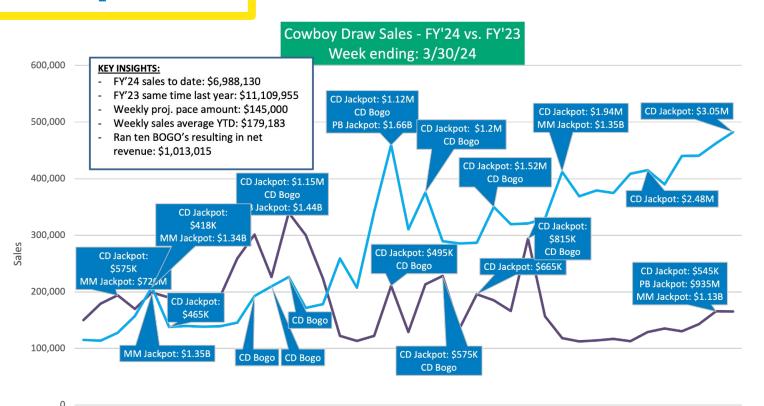

### **Cowboy Draw**

### This Quarter:

- 71,310 Total Winners
- \$1,462,104 Total Won
- 139 that won \$1,000
- 1 Jackpot Won

- 3,573,859 Total Winners
- \$64,748,585 Total Won
- 6,846 have won \$1,000
- 38 Jackpot Wins