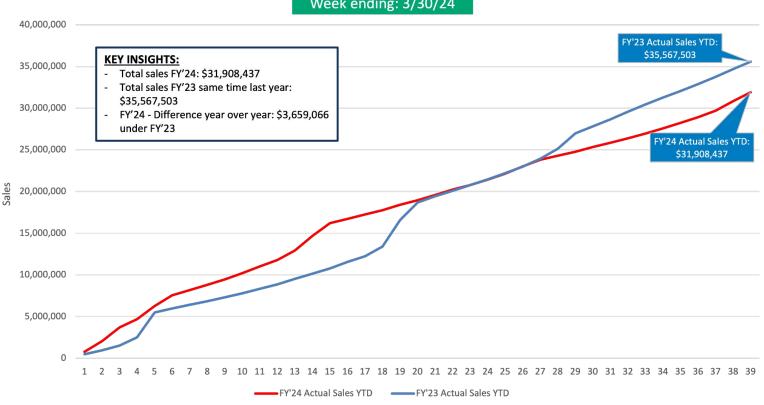

FY'24 Projected Annual Sales

FY'24 Actual Sales YTD

Total Sales - FY'24 vs. FY'23 Week ending: 3/30/24

Actual Weekly Sales - FY'24 vs. FY'23 Week ending: 3/30/2024

Total 3rd Quarter Sales - FY'24 Actual vs. Projections
Quarter Ending 3/30/24