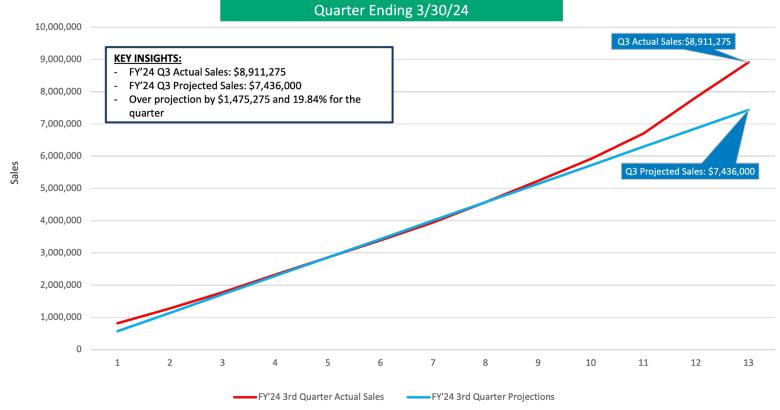

FY'24 Projected Annual Sales

FY'24 Actual Sales YTD

Total Sales - FY'24 vs. FY'23 Week ending: 3/30/24

Actual Weekly Sales - FY'24 vs. FY'23 Week ending: 3/30/2024

Total 3rd Quarter Sales - FY'24 Actual vs. Projections
Quarter Ending 3/30/24