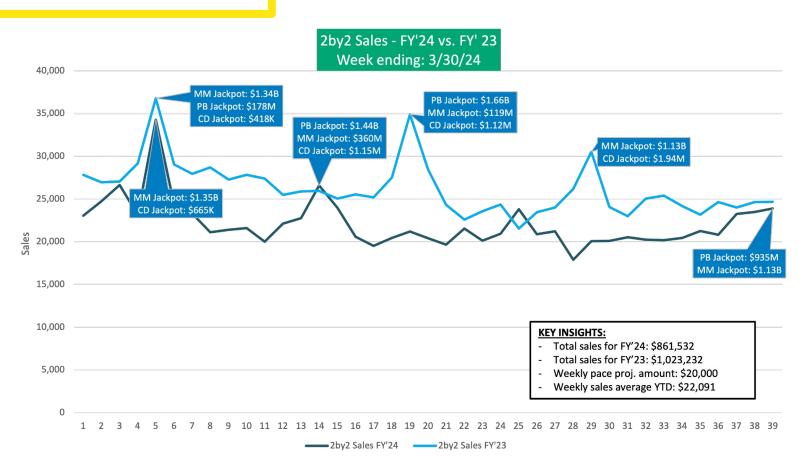

FY'24 Projected Annual Sales

FY'24 Actual Sales YTD

Total Sales - FY'24 vs. FY'23 Week ending: 3/30/24

Actual Weekly Sales - FY'24 vs. FY'23 Week ending: 3/30/2024

Total 3rd Quarter Sales - FY'24 Actual vs. Projections
Quarter Ending 3/30/24

Powerball Sales - FY'24 vs. FY'23 Week Ending: 3/30/24

Mega Millions Sales - FY'24 vs. FY'23 Week Ending: 3/30/24

Keno Sales - FY'24 vs. FY'23

WyoLotto All Product Sales YTD Week ending 3/30/24

### **2**by**2**