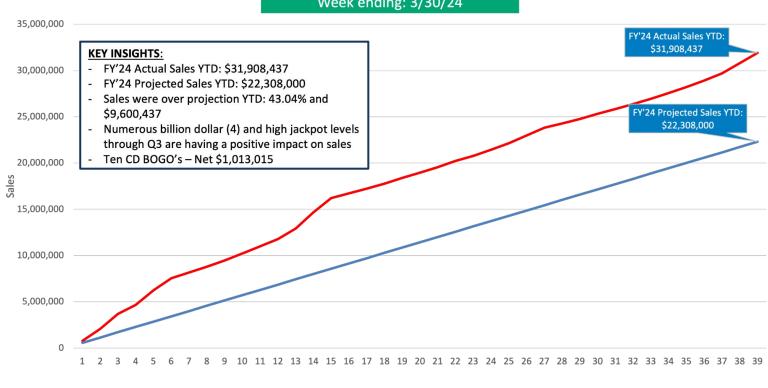

FY'24 Projected Annual Sales

FY'24 Actual Sales YTD

Total Sales - FY'24 vs. FY'23 Week ending: 3/30/24

Actual Weekly Sales - FY'24 vs. FY'23 Week ending: 3/30/2024

Total 3rd Quarter Sales - FY'24 Actual vs. Projections
Quarter Ending 3/30/24