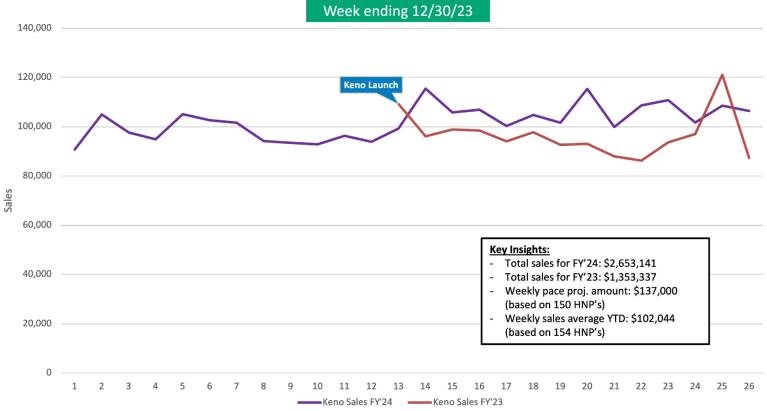

Total Sales - FY'24 vs. FY'23 Week ending: 12/30/23

Actual Weekly Sales - FY'24 vs. FY'23 Week ending: 12/30/2023

Keno Sales - FY'24 vs. FY'23 Week ending 12/30/23

#### Week ending 12/30/23

#### **KENO**

#### This Quarter:

- \$977,744.64 Total Won
- 32 that won \$1,000 or more
- 0 Jackpot Wins

- \$5,178,547.93 Total Won
- 174 have won \$1,000 or more
- 2 Jackpot Wins