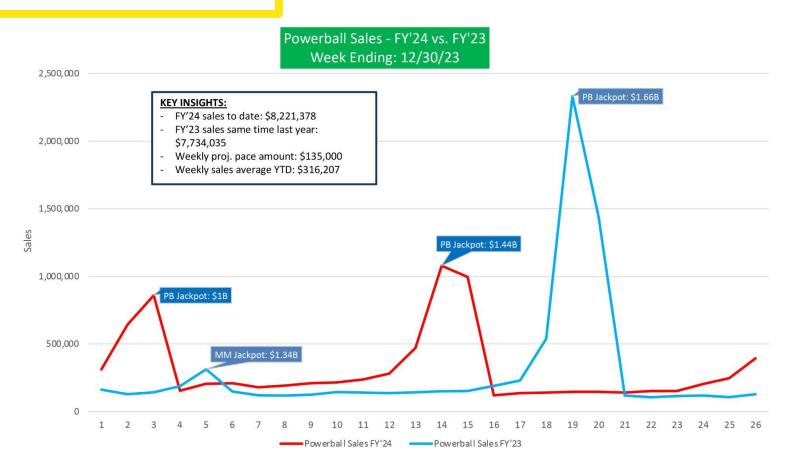

Total Sales - FY'24 vs. FY'23 Week ending: 12/30/23

Actual Weekly Sales - FY'24 vs. FY'23 Week ending: 12/30/2023

Keno Sales - FY'24 vs. FY'23 Week ending 12/30/23

#### Week ending 12/30/23