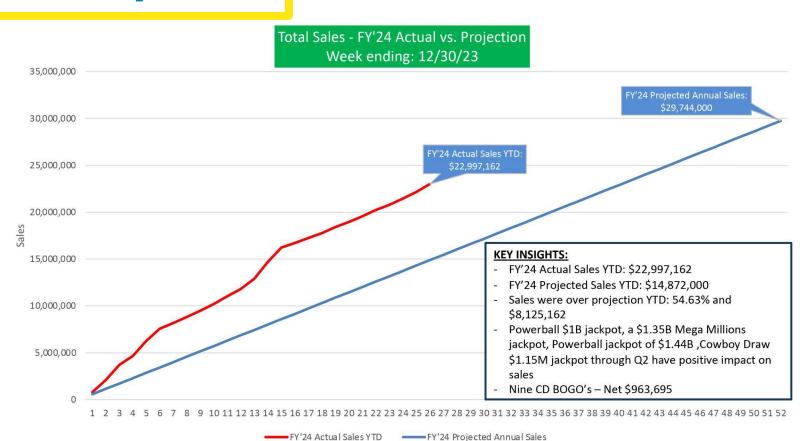

Total Sales - FY'24 vs. FY'23 Week ending: 12/30/23

Actual Weekly Sales - FY'24 vs. FY'23 Week ending: 12/30/2023

Keno Sales - FY'24 vs. FY'23 Week ending 12/30/23

#### Week ending 12/30/23