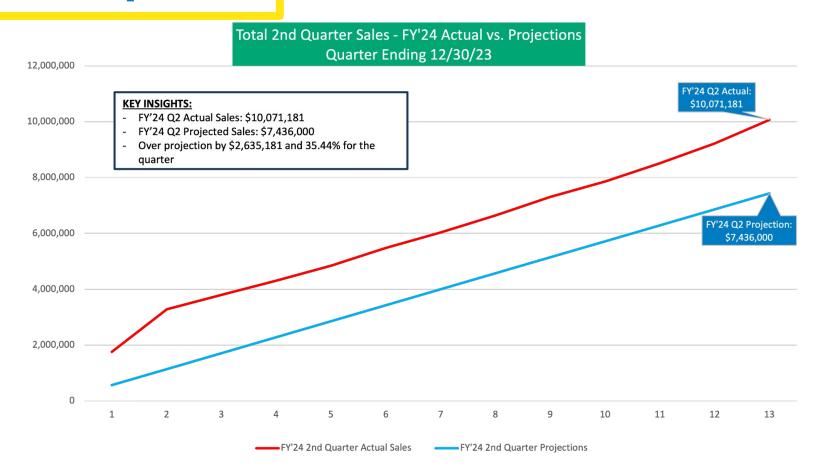

Total Sales - FY'24 vs. FY'23 Week ending: 12/30/23

Actual Weekly Sales - FY'24 vs. FY'23 Week ending: 12/30/2023

Keno Sales - FY'24 vs. FY'23 Week ending 12/30/23

#### Week ending 12/30/23