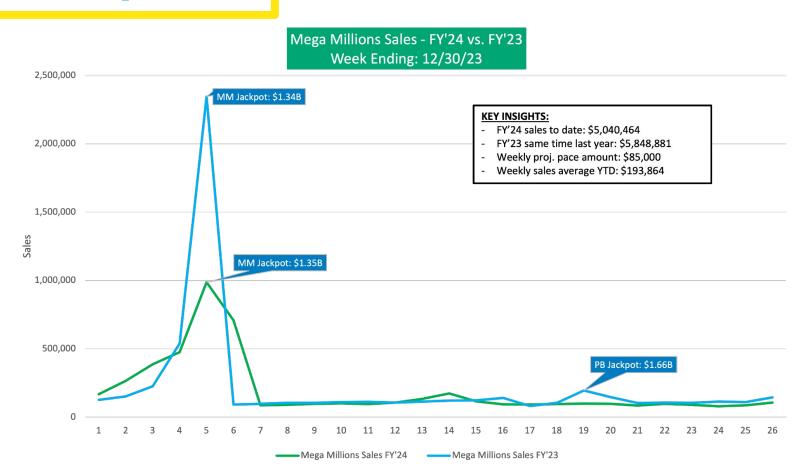

Total Sales - FY'24 vs. FY'23 Week ending: 12/30/23

Actual Weekly Sales - FY'24 vs. FY'23 Week ending: 12/30/2023

Keno Sales - FY'24 vs. FY'23 Week ending 12/30/23

#### Week ending 12/30/23