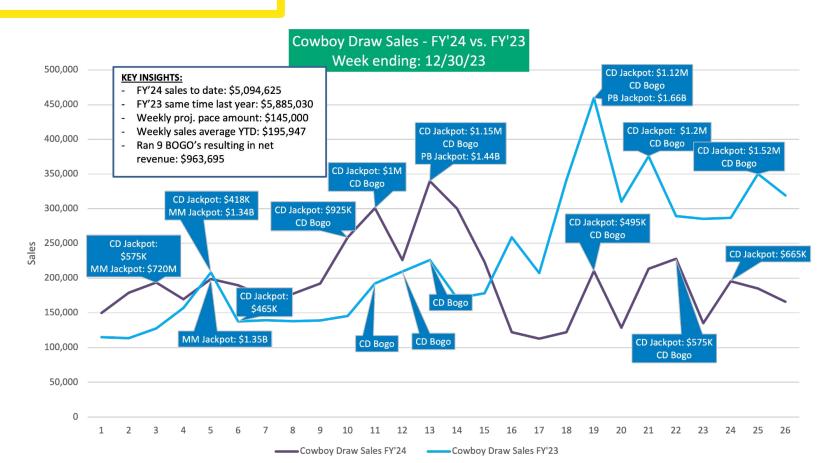

Total Sales - FY'24 vs. FY'23 Week ending: 12/30/23

Actual Weekly Sales - FY'24 vs. FY'23 Week ending: 12/30/2023

Keno Sales - FY'24 vs. FY'23 Week ending 12/30/23

#### Week ending 12/30/23

#### **Cowboy Draw BOGO results**

- Campaign ran September through December
- Ran 10 BOGOs throughout the University of Wyoming football season
- Continues to bring awareness of Cowboy Draw during high jackpots of Powerball and Mega Millions
  - Promoted through radio, digital ads, social, email, app, pads, KENO monitors, website
- Average Sunday net sales during non-BOGO: \$25,000
- Average Sunday net sales during BOGO: \$118,186
- Total Net: \$1,181,860
- Total Gross: \$2,210,455