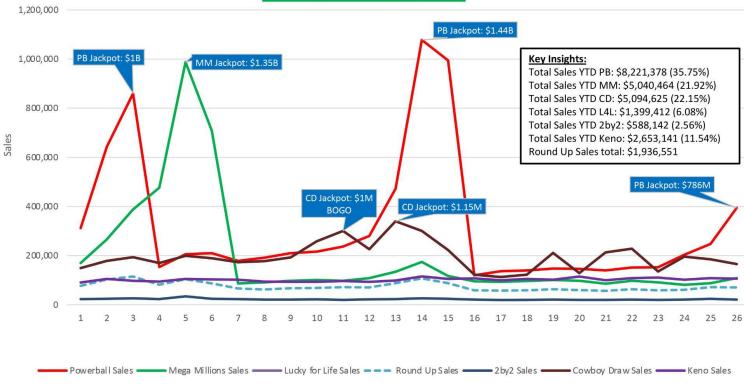

Total Sales - FY'24 vs. FY'23 Week ending: 12/30/23

Actual Weekly Sales - FY'24 vs. FY'23 Week ending: 12/30/2023

Keno Sales - FY'24 vs. FY'23 Week ending 12/30/23

#### Week ending 12/30/23