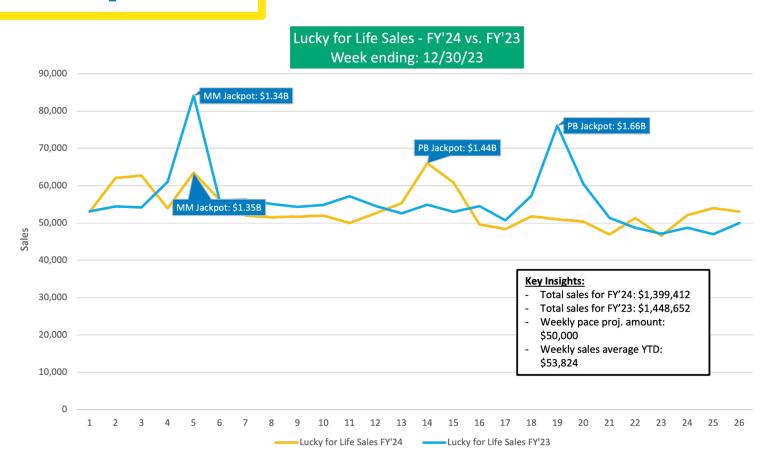

Total Sales - FY'24 vs. FY'23 Week ending: 12/30/23

Actual Weekly Sales - FY'24 vs. FY'23 Week ending: 12/30/2023

Keno Sales - FY'24 vs. FY'23 Week ending 12/30/23

#### Week ending 12/30/23

## **Lucky for Life**

#### This Quarter:

- 43,896 Total Winners
- \$659,045 Total Won
- 6 that won \$1,000 or more
- 0 Jackpot Wins

- 1,162,644 Total Winners
- \$15,158,382 Total Won
- 72 have won \$1,000 or more
- 1 Jackpot Wins