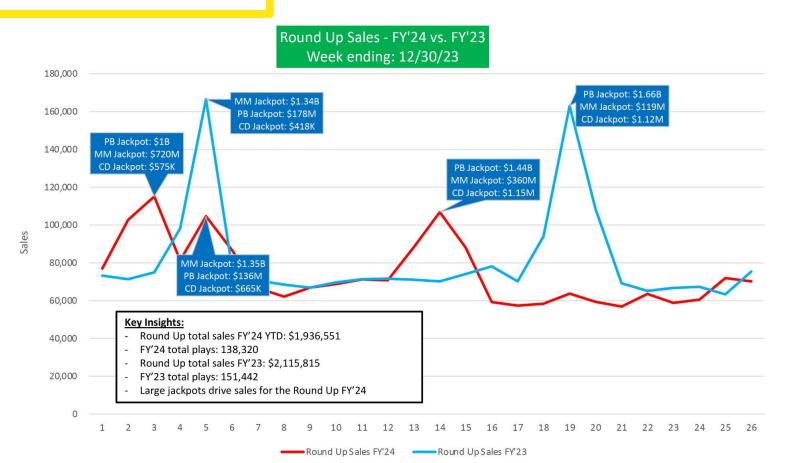

Total Sales - FY'24 vs. FY'23 Week ending: 12/30/23

Actual Weekly Sales - FY'24 vs. FY'23 Week ending: 12/30/2023

Keno Sales - FY'24 vs. FY'23 Week ending 12/30/23

#### Week ending 12/30/23