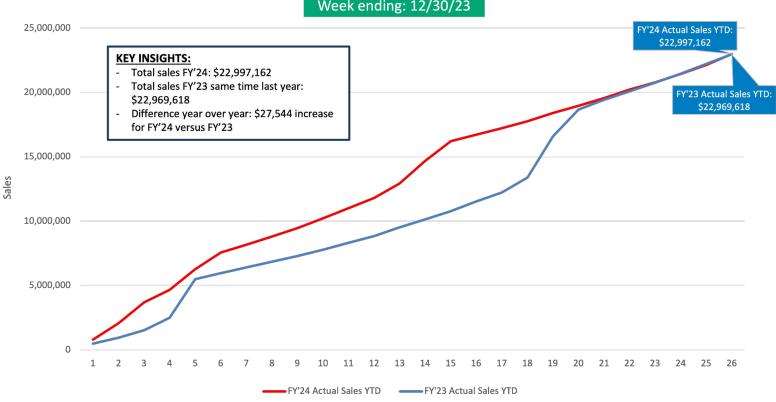

Total Sales - FY'24 vs. FY'23 Week ending: 12/30/23

Actual Weekly Sales - FY'24 vs. FY'23 Week ending: 12/30/2023

Keno Sales - FY'24 vs. FY'23 Week ending 12/30/23

#### Week ending 12/30/23