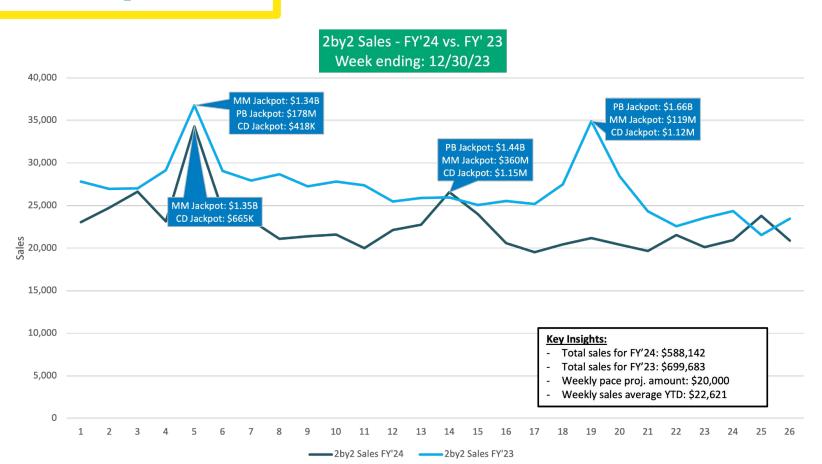

Total Sales - FY'24 vs. FY'23 Week ending: 12/30/23

Actual Weekly Sales - FY'24 vs. FY'23 Week ending: 12/30/2023

Keno Sales - FY'24 vs. FY'23 Week ending 12/30/23

#### Week ending 12/30/23

## **2**by**2**

#### This Quarter:

- 105,605 Total Winners
- \$197,643 Total Won
- 6 Jackpot Wins

- 1,450,513 Total Winners
- \$2,040,112 Total Won
- 45 Jackpot Wins