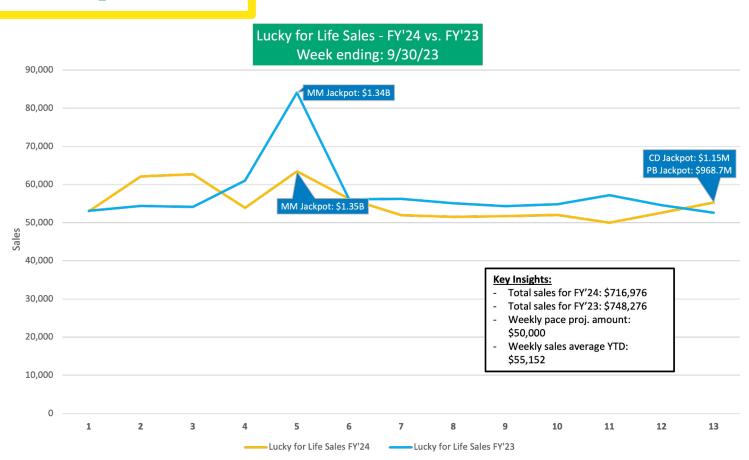

| -25,869.63  |
| FY 19 Expenses                       | -109,165.65 |
| FY 20 Expenses                       | -2,188.00   |
| FY 21 Expenses                       | -7,188.00   |
| FY 22 Expenses                       | -48,311.80  |
| 7/29/22 Unclaimed Prize Funding      | 200,000.00  |
| FY 23 Expenses                       | -19,288.00  |
| FY 24 Expenses                       | 10,410.03   |
|                                      |             |
| 9/30/23 Responsible Gambling Balance | 177,642.95  |

Total Sales: FY'24 Actual vs. Projection Week ending: 9/30/23



Total Sales: FY'24 vs. FY'23 Week ending: 9/30/23



Actual weekly sales FY'24 vs. FY'23





Powerball Sales - FY'24 vs. FY'23 Week Ending: 9/30/23



Mega Millions Sales - FY'24 vs. FY'23 Week Ending: 9/30/23











WyoLotto Product Sales YTD
Week ending 9/30/23





# **Marketing Update**

### **Luke Combs Giveaway**

#### **Experience of a Lifetime**

- **July 1 August 19**
- Goals:
  - o **12,000 entries** 
    - Results: 16,154 entries
  - o **Promote at events:** 
    - Laramie Jubilee Days
    - Wyoming State Fair
    - Wyoming Downs in Evanston
    - UW in-game announcement



### **Cowboy Draw BOGO**

- Sept. 3
  - o Gross: \$180,155
  - o Net: \$100,710
- Sept. 10
  - o Gross: \$222,100
  - o Net: \$121,325
- Sept. 24
  - o Gross: \$265,685
  - o Net: \$144,190
- Oct. 1
  - o Gross: \$301,835
  - o Net: \$162,200

**TOTAL NET: \$528,425** 



### **Jackpots**

Promoted through app, social and player emails

- Powerball:
  - o \$1 Billion as of Sept. 30
- Cowboy Draw:
  - o \$1,195,000 a