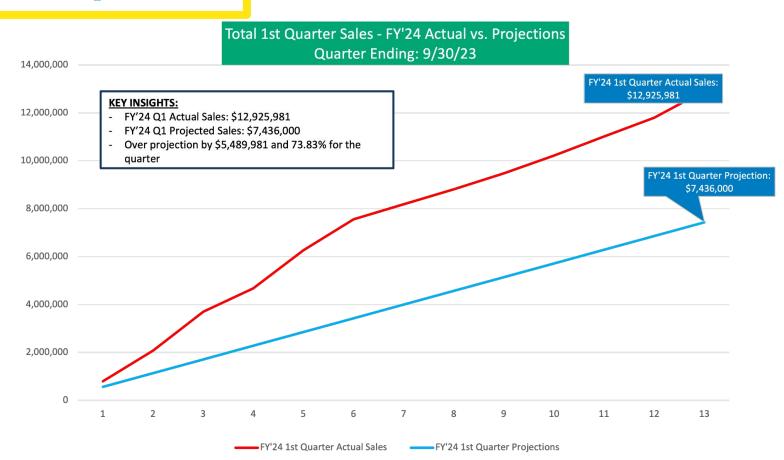

---------------------|-------------|
| 5/1/18 Unclaimed Prize Funding       | 200,000.00  |
| FY18 Expenses                        | -25,869.63  |
| FY 19 Expenses                       | -109,165.65 |
| FY 20 Expenses                       | -2,188.00   |
| FY 21 Expenses                       | -7,188.00   |
| FY 22 Expenses                       | -48,311.80  |
| 7/29/22 Unclaimed Prize Funding      | 200,000.00  |
| FY 23 Expenses                       | -19,288.00  |
| FY 24 Expenses                       | 10,410.03   |
|                                      |             |
| 9/30/23 Responsible Gambling Balance | 177,642.95  |

Total Sales: FY'24 Actual vs. Projection Week ending: 9/30/23



Total Sales: FY'24 vs. FY'23 Week ending: 9/30/23



Actual weekly sales FY'24 vs. FY'23





Powerball Sales - FY'24 vs. FY'23 Week Ending: 9/30/23



Mega Millions Sales - FY'24 vs. FY'23 Week Ending: 9/30/23











WyoLotto Product Sales YTD
Week ending 9/30/23





# **Marketing Update**

### **Luke Combs Giveaway**

#### **Experience of a Lifetime**

- **July 1 August 19**
- Goals:
  - o **12,000 entries** 
    - Results: 16,154 entries
  - o **Promote at events:** 
    - Laramie Jubilee Days
    - Wyoming State Fair
    - Wyoming Downs in Evanston
    - UW in-game announcement



### **Cowboy Draw BOGO**

- Sept. 3
  - o Gross: \$180,155
  - o Net: \$100,710
- Sept. 10
  - o Gross: \$222,100
  - o Net: \$121,325
- Sept. 24
  - o Gross: \$265,685
  - o Net: \$144,190
- Oct. 1
  - o Gross: \$301,835
  - o Net: \$162,200

**TOTAL NET: \$528,425** 



### **Jackpots**

Prom