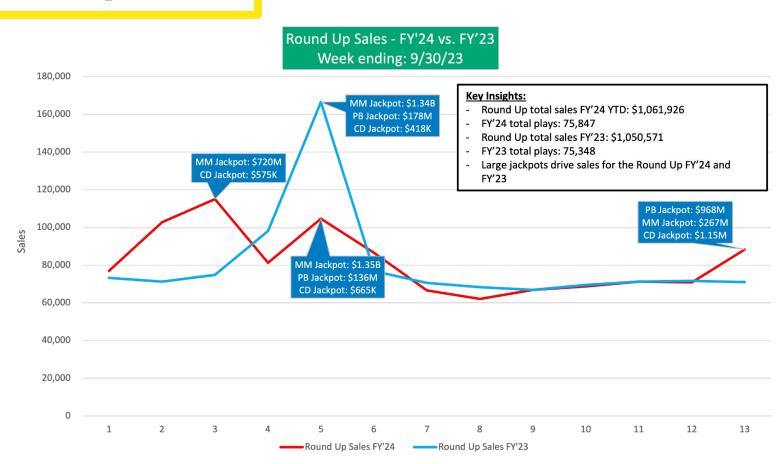

| -109,165.65 |
| FY 20 Expenses                       | -2,188.00   |
| FY 21 Expenses                       | -7,188.00   |
| FY 22 Expenses                       | -48,311.80  |
| 7/29/22 Unclaimed Prize Funding      | 200,000.00  |
| FY 23 Expenses                       | -19,288.00  |
| FY 24 Expenses                       | 10,410.03   |
|                                      |             |
| 9/30/23 Responsible Gambling Balance | 177,642.95  |

Total Sales: FY'24 Actual vs. Projection Week ending: 9/30/23



Total Sales: FY'24 vs. FY'23 Week ending: 9/30/23



Actual weekly sales FY'24 vs. FY'23





Powerball Sales - FY'24 vs. FY'23 Week Ending: 9/30/23



Mega Millions Sales - FY'24 vs. FY'23 Week Ending: 9/30/23











WyoLotto Product Sales YTD
Week ending 9/30/23





# **Marketing Update**

### **Luke Combs Giveaway**

#### **Experience of a Lifetime**

- **July 1 August 19**
- Goals:
  - o **12,000 entries** 
    - Results: 16,154 entries
  - o **Promote at events:** 
    - Laramie Jubilee Days
    - Wyoming State Fair
    - Wyoming Downs in Evanston
    - UW in-game announcement



### **Cowboy Draw BOGO**

- Sept. 3
  - o Gross: \$180,155
  - o Net: \$100,710
- Sept. 10
  - o Gross: \$222,100
  - o Net: \$121,325
- Sept. 24
  - o Gross: \$265,685
  - o Net: \$144,190
- Oct. 1
  - o Gross: \$301,835
  - o Net: \$162,200

**TOTAL NET: \$528,425** 



### **Jackpots**

Promoted through app, social and player emails

- Powerball:
  - o \$1 Billion as of Sept. 30
- Cowboy Draw:
  - o \$1,195,000 as of Sept. 30
- Mega Millions:
  - o \$300 Million as of