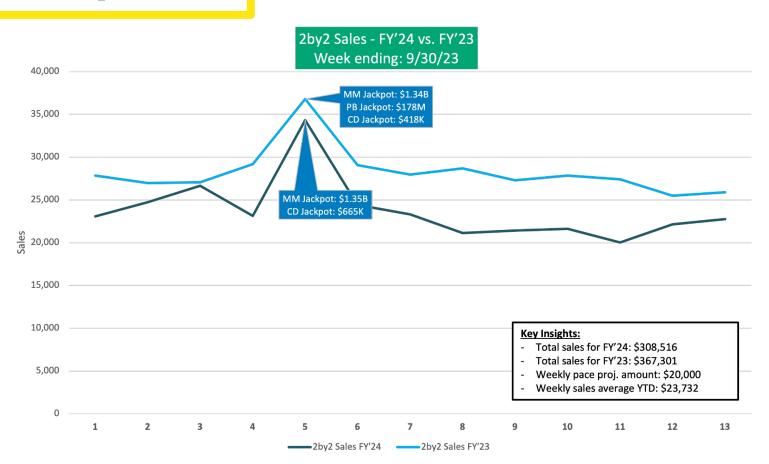

| -25,869.63  |
| FY 19 Expenses                       | -109,165.65 |
| FY 20 Expenses                       | -2,188.00   |
| FY 21 Expenses                       | -7,188.00   |
| FY 22 Expenses                       | -48,311.80  |
| 7/29/22 Unclaimed Prize Funding      | 200,000.00  |
| FY 23 Expenses                       | -19,288.00  |
| FY 24 Expenses                       | 10,410.03   |
|                                      |             |
| 9/30/23 Responsible Gambling Balance | 177,642.95  |

Total Sales: FY'24 Actual vs. Projection Week ending: 9/30/23



Total Sales: FY'24 vs. FY'23 Week ending: 9/30/23



Actual weekly sales FY'24 vs. FY'23





Powerball Sales - FY'24 vs. FY'23 Week Ending: 9/30/23



Mega Millions Sales - FY'24 vs. FY'23 Week Ending: 9/30/23











WyoLotto Product Sales YTD
Week ending 9/30/23





# **Marketing Update**

### **Luke Combs Giveaway**

#### **Experience of a Lifetime**

- **July 1 August 19**
- Goals:
  - o **12,000 entries** 
    - Results: 16,154 entries
  - o **Promote at events:** 
    - Laramie Jubilee Days
    - Wyoming State Fair
    - Wyoming Downs in Evanston
    - UW in-game announcement



### **Cowboy Draw BOGO**

- Sept. 3
  - o Gross: \$180,155
  - o Net: \$100,710
- Sept. 10
  - o Gross: \$222,100
  - o Net: \$121,325
- Sept. 24
  - o Gross: \$265,685
  - o Net: \$144,190
- Oct. 1
  - o Gross: \$301,835
  - o Net: \$162,200

**TOTAL NET: \$528,425** 



### **Jackpots**

Promoted through app, social and player emails

- Powerball:
  - o \$1 Billion as of Sept. 30
- Cowboy Draw:
  - o \$1,195,000 as