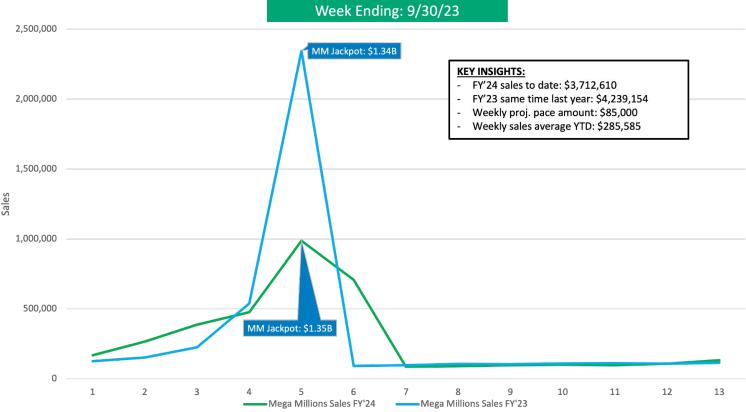

| -25,869.63  |
| FY 19 Expenses                       | -109,165.65 |
| FY 20 Expenses                       | -2,188.00   |
| FY 21 Expenses                       | -7,188.00   |
| FY 22 Expenses                       | -48,311.80  |
| 7/29/22 Unclaimed Prize Funding      | 200,000.00  |
| FY 23 Expenses                       | -19,288.00  |
| FY 24 Expenses                       | 10,410.03   |
|                                      |             |
| 9/30/23 Responsible Gambling Balance | 177,642.95  |

Total Sales: FY'24 Actual vs. Projection Week ending: 9/30/23



Total Sales: FY'24 vs. FY'23 Week ending: 9/30/23



Actual weekly sales FY'24 vs. FY'23





Powerball Sales - FY'24 vs. FY'23 Week Ending: 9/30/23



Mega Millions Sales - FY'24 vs. FY'23 Week Ending: 9/30/23











WyoLotto Product Sales YTD
Week ending 9/30/23





# **Marketing Update**

### **Luke Combs Giveaway**

#### **Experience of a Lifetime**

- **July 1 August 19**
- Goals:
  - o **12,000 entries** 
    - Results: 16,154 entries
  - o **Promote at events:** 
    - Laramie Jubilee Days
    - Wyoming State Fair
    - Wyoming Downs in Evanston
    - UW in-game announcement



### **Cowboy Draw BOGO**

- Sept. 3
  - o Gross: \$180,155
  - o Net: \$100,710
- Sept. 10
  - o Gross: \$222,100
  - o Net: \$121,325
- Sept. 24
  - o Gross: \$265,685
  - o Net: \$144,190
- Oct. 1
  - o Gross: \$301,835
  - o Net: \$162,200

**TOTAL NET: \$528,425** 



### **Jackpots**

Promoted through app, social and player emails

- Powerball:
  - o \$1 Billion as of Sept. 30
- Cowboy Draw:
  - o \$1,195,0