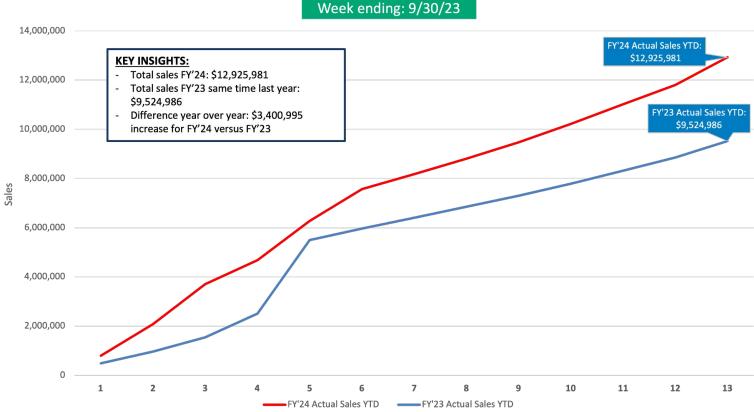

alance | 64.06       |
|--------------------------------------|-------------|
| 5/1/18 Unclaimed Prize Funding       | 200,000.00  |
| FY18 Expenses                        | -25,869.63  |
| FY 19 Expenses                       | -109,165.65 |
| FY 20 Expenses                       | -2,188.00   |
| FY 21 Expenses                       | -7,188.00   |
| FY 22 Expenses                       | -48,311.80  |
| 7/29/22 Unclaimed Prize Funding      | 200,000.00  |
| FY 23 Expenses                       | -19,288.00  |
| FY 24 Expenses                       | 10,410.03   |
|                                      |             |
| 9/30/23 Responsible Gambling Balance | 177,642.95  |

Total Sales: FY'24 Actual vs. Projection Week ending: 9/30/23



Total Sales: FY'24 vs. FY'23 Week ending: 9/30/23



Actual weekly sales FY'24 vs. FY'23





Powerball Sales - FY'24 vs. FY'23 Week Ending: 9/30/23



Mega Millions Sales - FY'24 vs. FY'23 Week Ending: 9/30/23











WyoLotto Product Sales YTD
Week ending 9/30/23





# **Marketing Update**

### **Luke Combs Giveaway**

#### **Experience of a Lifetime**

- **July 1 August 19**
- Goals:
  - o **12,000 entries** 
    - Results: 16,154 entries
  - o **Promote at events:** 
    - Laramie Jubilee Days
    - Wyoming State Fair
    - Wyoming Downs in Evanston
    - UW in-game announcement



### **Cowboy Draw BOGO**

- Sept. 3
  - o Gross: \$180,155
  - o Net: \$100,710
- Sept. 10
  - o Gross: \$222,100
  - o Net: \$121,325
- Sept. 24
  - o Gross: \$265,685
  - o Net: \$144,190
- Oct. 1
  - o Gross: \$301,835
  - o Net: \$162,200

**TOTAL NE