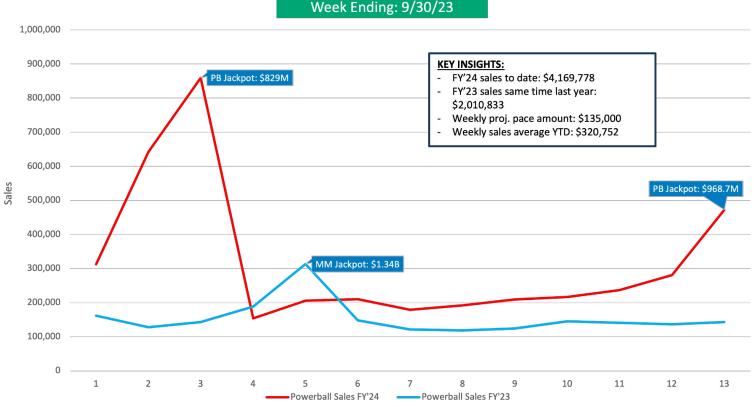

ize Funding       | 200,000.00  |
| FY18 Expenses                        | -25,869.63  |
| FY 19 Expenses                       | -109,165.65 |
| FY 20 Expenses                       | -2,188.00   |
| FY 21 Expenses                       | -7,188.00   |
| FY 22 Expenses                       | -48,311.80  |
| 7/29/22 Unclaimed Prize Funding      | 200,000.00  |
| FY 23 Expenses                       | -19,288.00  |
| FY 24 Expenses                       | 10,410.03   |
|                                      |             |
| 9/30/23 Responsible Gambling Balance | 177,642.95  |

Total Sales: FY'24 Actual vs. Projection Week ending: 9/30/23



Total Sales: FY'24 vs. FY'23 Week ending: 9/30/23



Actual weekly sales FY'24 vs. FY'23





Powerball Sales - FY'24 vs. FY'23 Week Ending: 9/30/23



Mega Millions Sales - FY'24 vs. FY'23 Week Ending: 9/30/23











WyoLotto Product Sales YTD
Week ending 9/30/23





# **Marketing Update**

### **Luke Combs Giveaway**

#### **Experience of a Lifetime**

- **July 1 August 19**
- Goals:
  - o **12,000 entries** 
    - Results: 16,154 entries
  - o **Promote at events:** 
    - Laramie Jubilee Days
    - Wyoming State Fair
    - Wyoming Downs in Evanston
    - UW in-game announcement



### **Cowboy Draw BOGO**

- Sept. 3
  - o Gross: \$180,155
  - o Net: \$100,710
- Sept. 10
  - o Gross: \$222,100
  - o Net: \$121,325
- Sept. 24
  - o Gross: \$265,685
  - o Net: \$144,190
- Oct. 1
  - o Gross: \$301,835
  - o Net: \$162,200

**TOTAL NET: \$528,425** 



### **Jackpots**

Promoted through app, social and player emails

- Powerball: