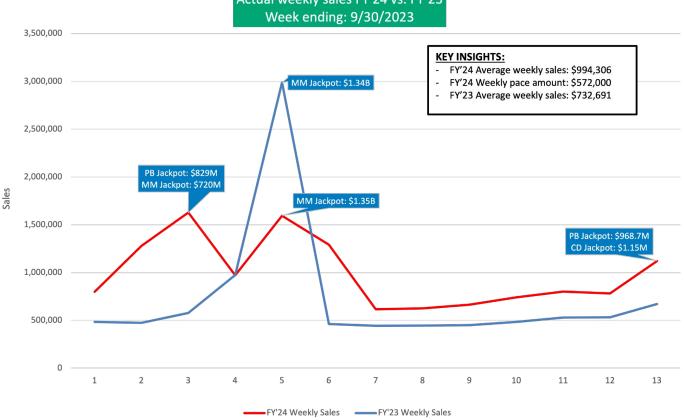

-----------------------|-------------|
| 5/1/18 Unclaimed Prize Funding       | 200,000.00  |
| FY18 Expenses                        | -25,869.63  |
| FY 19 Expenses                       | -109,165.65 |
| FY 20 Expenses                       | -2,188.00   |
| FY 21 Expenses                       | -7,188.00   |
| FY 22 Expenses                       | -48,311.80  |
| 7/29/22 Unclaimed Prize Funding      | 200,000.00  |
| FY 23 Expenses                       | -19,288.00  |
| FY 24 Expenses                       | 10,410.03   |
|                                      |             |
| 9/30/23 Responsible Gambling Balance | 177,642.95  |

Total Sales: FY'24 Actual vs. Projection Week ending: 9/30/23



Total Sales: FY'24 vs. FY'23 Week ending: 9/30/23



Actual weekly sales FY'24 vs. FY'23





Powerball Sales - FY'24 vs. FY'23 Week Ending: 9/30/23



Mega Millions Sales - FY'24 vs. FY'23 Week Ending: 9/30/23











WyoLotto Product Sales YTD
Week ending 9/30/23





# **Marketing Update**

### **Luke Combs Giveaway**

#### **Experience of a Lifetime**

- **July 1 August 19**
- Goals:
  - o **12,000 entries** 
    - Results: 16,154 entries
  - o **Promote at events:** 
    - Laramie Jubilee Days
    - Wyoming State Fair
    - Wyoming Downs in Evanston
    - UW in-game announcement



### **Cowboy Draw BOGO**

- Sept. 3
  - o Gross: \$180,155
  - o Net: \$100,710
- Sept. 10
  - o Gross: \$222,100
  - o Net: \$121,325
- Sept. 24
  - o Gross: \$265,685
  - o Net: \$144,190
- Oct. 1
  - o Gross: \$301,835
  - o Net: \$162,200

**TOTAL NET: \$528,425** 



### **Jackpots**

Pr