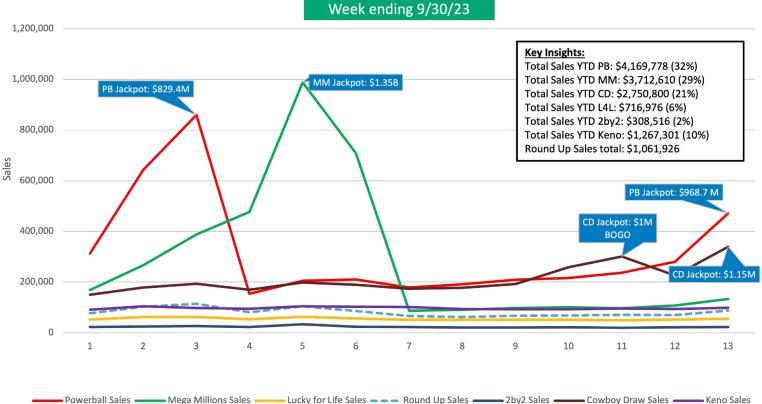

| -109,165.65 |
| FY 20 Expenses                       | -2,188.00   |
| FY 21 Expenses                       | -7,188.00   |
| FY 22 Expenses                       | -48,311.80  |
| 7/29/22 Unclaimed Prize Funding      | 200,000.00  |
| FY 23 Expenses                       | -19,288.00  |
| FY 24 Expenses                       | 10,410.03   |
|                                      |             |
| 9/30/23 Responsible Gambling Balance | 177,642.95  |

Total Sales: FY'24 Actual vs. Projection Week ending: 9/30/23



Total Sales: FY'24 vs. FY'23 Week ending: 9/30/23



Actual weekly sales FY'24 vs. FY'23





Powerball Sales - FY'24 vs. FY'23 Week Ending: 9/30/23



Mega Millions Sales - FY'24 vs. FY'23 Week Ending: 9/30/23











WyoLotto Product Sales YTD
Week ending 9/30/23





# **Marketing Update**

### **Luke Combs Giveaway**

#### **Experience of a Lifetime**

- **July 1 August 19**
- Goals:
  - o **12,000 entries** 
    - Results: 16,154 entries
  - o **Promote at events:** 
    - Laramie Jubilee Days
    - Wyoming State Fair
    - Wyoming Downs in Evanston
    - UW in-game announcement



### **Cowboy Draw BOGO**

- Sept. 3
  - o Gross: \$180,155
  - o Net: \$100,710
- Sept. 10
  - o Gross: \$222,100
  - o Net: \$121,325
- Sept. 24
  - o Gross: \$265,685
  - o Net: \$144,190
- Oct. 1
  - o Gross: \$301,835
  - o Net: \$162,200

**TOTAL NET: \$528,425** 



### **Jackpots**

Promoted through app, social and player emails

- Powerball:
  - o \$1 Billion as of Sept. 30
- Cowboy Draw:
  - o \$1,195,000 as of Sept. 30
- Mega Millions:
  - o \$300 Million as