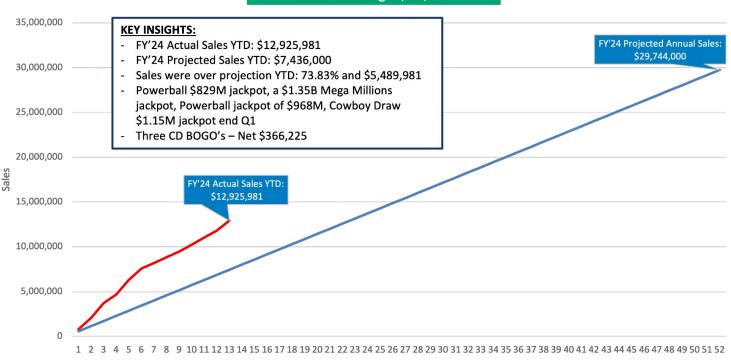

le Gambling Balance

| 4/30/18 Responsible Gambling Balance | 64.06       |
|--------------------------------------|-------------|
| 5/1/18 Unclaimed Prize Funding       | 200,000.00  |
| FY18 Expenses                        | -25,869.63  |
| FY 19 Expenses                       | -109,165.65 |
| FY 20 Expenses                       | -2,188.00   |
| FY 21 Expenses                       | -7,188.00   |
| FY 22 Expenses                       | -48,311.80  |
| 7/29/22 Unclaimed Prize Funding      | 200,000.00  |
| FY 23 Expenses                       | -19,288.00  |
| FY 24 Expenses                       | 10,410.03   |
|                                      |             |
| 9/30/23 Responsible Gambling Balance | 177,642.95  |

Total Sales: FY'24 Actual vs. Projection Week ending: 9/30/23



Total Sales: FY'24 vs. FY'23 Week ending: 9/30/23



Actual weekly sales FY'24 vs. FY'23





Powerball Sales - FY'24 vs. FY'23 Week Ending: 9/30/23



Mega Millions Sales - FY'24 vs. FY'23 Week Ending: 9/30/23











WyoLotto Product Sales YTD
Week ending 9/30/23





# **Marketing Update**

### **Luke Combs Giveaway**

#### **Experience of a Lifetime**

- **July 1 August 19**
- Goals:
  - o **12,000 entries** 
    - Results: 16,154 entries
  - o **Promote at events:** 
    - Laramie Jubilee Days
    - Wyoming State Fair
    - Wyoming Downs in Evanston
    - UW in-game announcement



### **Cowboy Draw BOGO**

- Sept. 3
  - o Gross: \$180,155
  - o Net: \$100,710
- Sept. 10
  - o Gross: \$222,100
  - o Net: \$121,325
- Sept. 24
  - o Gross: \$265,685
  - o Net: \$144,190
- Oct. 1