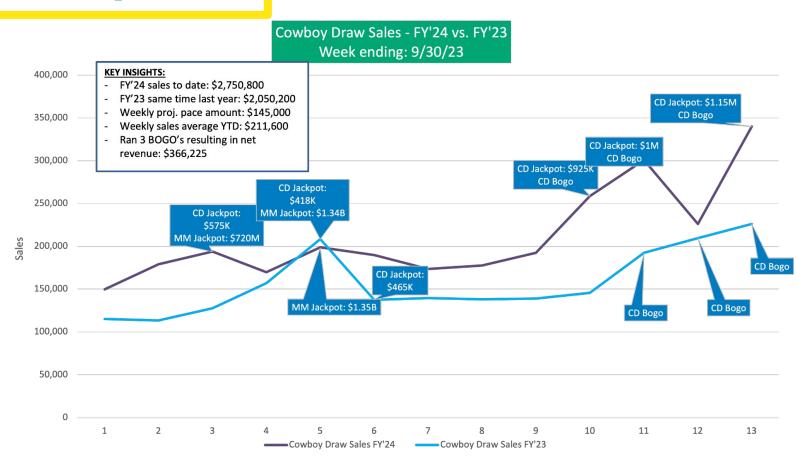

| -25,869.63  |
| FY 19 Expenses                       | -109,165.65 |
| FY 20 Expenses                       | -2,188.00   |
| FY 21 Expenses                       | -7,188.00   |
| FY 22 Expenses                       | -48,311.80  |
| 7/29/22 Unclaimed Prize Funding      | 200,000.00  |
| FY 23 Expenses                       | -19,288.00  |
| FY 24 Expenses                       | 10,410.03   |
|                                      |             |
| 9/30/23 Responsible Gambling Balance | 177,642.95  |

Total Sales: FY'24 Actual vs. Projection Week ending: 9/30/23



Total Sales: FY'24 vs. FY'23 Week ending: 9/30/23



Actual weekly sales FY'24 vs. FY'23





Powerball Sales - FY'24 vs. FY'23 Week Ending: 9/30/23



Mega Millions Sales - FY'24 vs. FY'23 Week Ending: 9/30/23











WyoLotto Product Sales YTD
Week ending 9/30/23





# **Marketing Update**

### **Luke Combs Giveaway**

#### **Experience of a Lifetime**

- **July 1 August 19**
- Goals:
  - o **12,000 entries** 
    - Results: 16,154 entries
  - o **Promote at events:** 
    - Laramie Jubilee Days
    - Wyoming State Fair
    - Wyoming Downs in Evanston
    - UW in-game announcement



### **Cowboy Draw BOGO**

- Sept. 3
  - o Gross: \$180,155
  - o Net: \$100,710
- Sept. 10
  - o Gross: \$222,100
  - o Net: \$121,325
- Sept. 24
  - o Gross: \$265,685
  - o Net: \$144,190
- Oct. 1
  - o Gross: \$301,835
  - o Net: \$162,200

**TOTAL NET: \$528,425** 



### **Jackpots**

Promoted through app, social and player emails

- Powerball:
  - o \$1 Billion as of Sept. 30
- Cowboy Draw:
  - o \$1,195,000