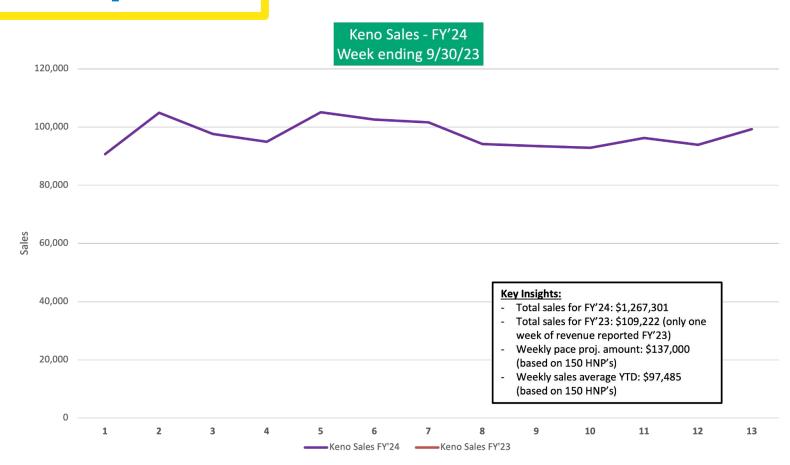

| -25,869.63  |
| FY 19 Expenses                       | -109,165.65 |
| FY 20 Expenses                       | -2,188.00   |
| FY 21 Expenses                       | -7,188.00   |
| FY 22 Expenses                       | -48,311.80  |
| 7/29/22 Unclaimed Prize Funding      | 200,000.00  |
| FY 23 Expenses                       | -19,288.00  |
| FY 24 Expenses                       | 10,410.03   |
|                                      |             |
| 9/30/23 Responsible Gambling Balance | 177,642.95  |

Total Sales: FY'24 Actual vs. Projection Week ending: 9/30/23



Total Sales: FY'24 vs. FY'23 Week ending: 9/30/23



Actual weekly sales FY'24 vs. FY'23





Powerball Sales - FY'24 vs. FY'23 Week Ending: 9/30/23



Mega Millions Sales - FY'24 vs. FY'23 Week Ending: 9/30/23











WyoLotto Product Sales YTD
Week ending 9/30/23





# **Marketing Update**

### **Luke Combs Giveaway**

#### **Experience of a Lifetime**

- **July 1 August 19**
- Goals:
  - o **12,000 entries** 
    - Results: 16,154 entries
  - o **Promote at events:** 
    - Laramie Jubilee Days
    - Wyoming State Fair
    - Wyoming Downs in Evanston
    - UW in-game announcement



### **Cowboy Draw BOGO**

- Sept. 3
  - o Gross: \$180,155
  - o Net: \$100,710
- Sept. 10
  - o Gross: \$222,100
  - o Net: \$121,325
- Sept. 24
  - o Gross: \$265,685
  - o Net: \$144,190
- Oct. 1
  - o Gross: \$301,835
  - o Net: \$162,200

**TOTAL NET: \$528,425** 



### **Jackpots**

Promoted through app, social and player emails

- Powerball:
  - o \$1 Billion as of Sept. 30
- Cowboy Draw:
  - o \$1,195,000 as of