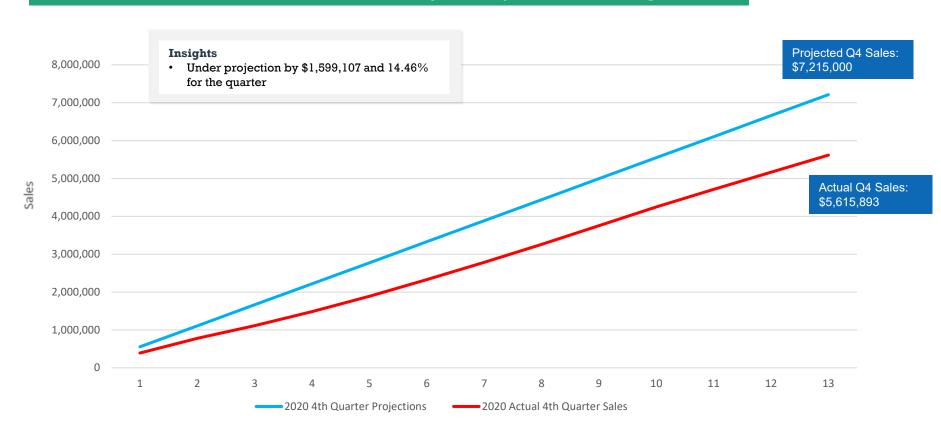

000 MUSL Dividend Distribution
- \*\* Under \$49,000 Board Exp; Under \$37,000 Dues
- \*\*\* Under \$55,000 Outside Services; Under \$10,000 Retail Investigations; Under \$177,700 Mktg. Under \$12,000 Accounting; Under \$26,000 Legal
- \*\*\*\* Under \$70,000 IT Equip & Car
- Under \$3,500 Communications, Under \$4,400 Office Expenses, Under \$3,000 Retailer Sp Incentives
- \*\*\*\*\* Under \$9,000 Salaries, Benefits and Uniforms; Under \$24,000 Travel

Net Income Allocation:

 Responsible Gambling Expenses
 -2,188.00

 Infrastructure Development
 -30,410.00

 Retained Net Proceeds Allocation (10.54%)
 424,711.44

 Net Income:
 392,113.44

### Total Sales: FY20 Actual vs. Projection | Week ending 6.30.20







Total 4th Quarter Sales: FY 20 Actual vs. Projection | Quarter ending 6.30.20





### Mega Millions Sales FY20 vs. FY19 | Week ending 6.30.20



2020 FY Mega Millions Sales 2019 FY Mega Millions Sales



2019 FY Cowboy Draw Sales

2020 FY Cowboy Draw Sales

## Lucky for Life Sales FY20 vs. FY19 | Week ending 6.30.20



### Round Up Sales FY20 vs. FY19 | Week ending 6.30.20



2020 FY Round Up Sales 2019 FY Round Up Sales



# CORPORATE RESPONSIBILITY

## CORPORATE RESPONSIBILITY

WyoLotto continues to demonstrate its care for Wyoming communities and citizens.

#### **Problem Gambling**

#### Initiatives to prevent problem gambling:

- Single transactions are capped at \$125 and products are not available 24/7
- The Problem Gambling Hotline is posted on the back of every ticket, listed on play slips, and featured on our website.
- Problem Gambling brochures are locat