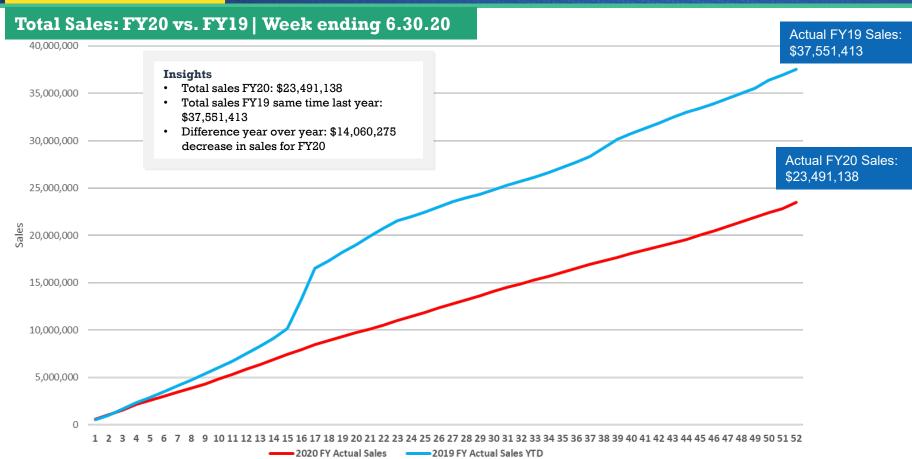

|             | 1 |

- Over \$348,000 Intralot Raffle Expense Reimbursement & \$19,000 MUSL Dividend Distribution
- \*\* Under \$49,000 Board Exp; Under \$37,000 Dues
- \*\*\* Under \$55,000 Outside Services; Under \$10,000 Retail Investigations; Under \$177,700 Mktg. Under \$12,000 Accounting; Under \$26,000 Legal
- \*\*\*\* Under \$70,000 IT Equip & Car
- Under \$3,500 Communications, Under \$4,400 Office Expenses, Under \$3,000 Retailer Sp Incentives
- \*\*\*\*\* Under \$9,000 Salaries, Benefits and Uniforms; Under \$24,000 Travel

Net Income Allocation:

 Responsible Gambling Expenses
 -2,188.00

 Infrastructure Development
 -30,410.00

 Retained Net Proceeds Allocation (10.54%)
 424,711.44

 Net Income:
 392,113.44

### Total Sales: FY20 Actual vs. Projection | Week ending 6.30.20







Total 4th Quarter Sales: FY 20 Actual vs. Projection | Quarter ending 6.30.20





### Mega Millions Sales FY20 vs. FY19 | Week ending 6.30.20



2020 FY Mega Millions Sales 2019 FY Mega Millions Sales



2019 FY Cowboy Draw Sales

2020 FY Cowboy Draw Sales

## Lucky for Life Sales FY20 vs. FY19 | Week ending 6.30.20



### Round Up Sales FY20 vs. FY19 | Week ending 6.30.20



2020 FY Round Up Sales 2019 FY Round Up Sales



# CORPORATE RESPONSIBILITY

## CORPORATE RESPONSIBILITY

WyoLotto continues to demonstrate its care for Wyoming communities and citizens.

#### **Problem Gambling**

#### Initiatives to prevent problem gambling:

- Single transactions are capped at \$125 and products are not available 24/7
- The Problem Gambling Hotline is posted on the back of every ticket, listed