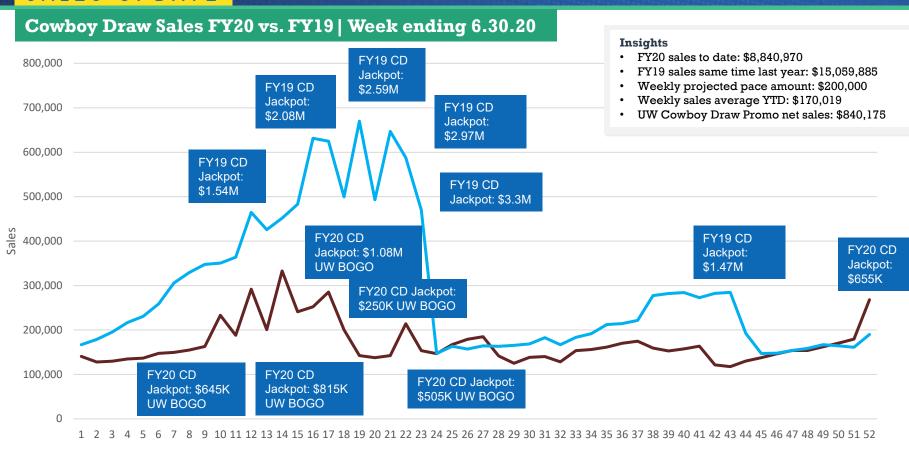

; Under \$10,000 Retail Investigations; Under \$177,700 Mktg. Under \$12,000 Accounting; Under \$26,000 Legal
- \*\*\*\* Under \$70,000 IT Equip & Car
- Under \$3,500 Communications, Under \$4,400 Office Expenses, Under \$3,000 Retailer Sp Incentives
- \*\*\*\*\* Under \$9,000 Salaries, Benefits and Uniforms; Under \$24,000 Travel

Net Income Allocation:

 Responsible Gambling Expenses
 -2,188.00

 Infrastructure Development
 -30,410.00

 Retained Net Proceeds Allocation (10.54%)
 424,711.44

 Net Income:
 392,113.44

### Total Sales: FY20 Actual vs. Projection | Week ending 6.30.20







Total 4th Quarter Sales: FY 20 Actual vs. Projection | Quarter ending 6.30.20





### Mega Millions Sales FY20 vs. FY19 | Week ending 6.30.20



2020 FY Mega Millions Sales 2019 FY Mega Millions Sales



2019 FY Cowboy Draw Sales

2020 FY Cowboy Draw Sales

## Lucky for Life Sales FY20 vs. FY19 | Week ending 6.30.20



### Round Up Sales FY20 vs. FY19 | Week ending 6.30.20



2020 FY Round Up Sales 2019 FY Round Up Sales



# CORPORATE RESPONSIBILITY

## CORPORATE RESPONSIBILITY

WyoLotto continues to demonstrate its care for Wyoming communities and citizens.

#### **Problem Gambling**

#### Initiatives to prevent problem gambling:

- Single transactions are capped at \$125 and products are not available 24/7
- The Problem Gambling Hotline is posted on the back of every ticket, listed on play slips, and featured on our website.
- Problem Gambling brochures are located wherever Lottery tickets are sold
- Continued education regarding Problem and Responsible Gambling is a priority



## CO