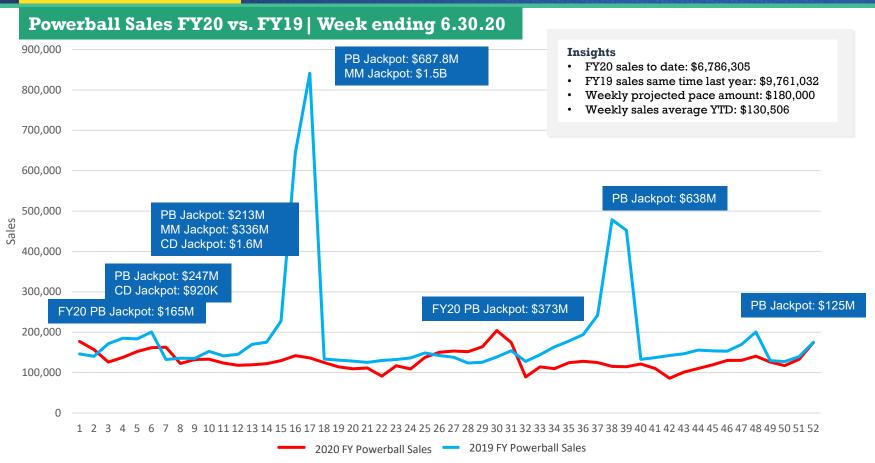

0 MUSL Dividend Distribution
- \*\* Under \$49,000 Board Exp; Under \$37,000 Dues
- \*\*\* Under \$55,000 Outside Services; Under \$10,000 Retail Investigations; Under \$177,700 Mktg. Under \$12,000 Accounting; Under \$26,000 Legal
- \*\*\*\* Under \$70,000 IT Equip & Car
- Under \$3,500 Communications, Under \$4,400 Office Expenses, Under \$3,000 Retailer Sp Incentives
- \*\*\*\*\* Under \$9,000 Salaries, Benefits and Uniforms; Under \$24,000 Travel

Net Income Allocation:

 Responsible Gambling Expenses
 -2,188.00

 Infrastructure Development
 -30,410.00

 Retained Net Proceeds Allocation (10.54%)
 424,711.44

 Net Income:
 392,113.44

### Total Sales: FY20 Actual vs. Projection | Week ending 6.30.20







Total 4th Quarter Sales: FY 20 Actual vs. Projection | Quarter ending 6.30.20





### Mega Millions Sales FY20 vs. FY19 | Week ending 6.30.20



2020 FY Mega Millions Sales 2019 FY Mega Millions Sales



2019 FY Cowboy Draw Sales

2020 FY Cowboy Draw Sales

## Lucky for Life Sales FY20 vs. FY19 | Week ending 6.30.20



### Round Up Sales FY20 vs. FY19 | Week ending 6.30.20



2020 FY Round Up Sales 2019 FY Round Up Sales



# CORPORATE RESPONSIBILITY

## CORPORATE RESPONSIBILITY

WyoLotto continues to demonstrate its care for Wyoming communities and citizens.

#### **Problem Gambling**

#### Initiatives to prevent problem gambling:

- Single transactions are capped at \$125 and products are not available 24/7
- The Problem Gambling Hotline is posted on the back of every ticket, listed on play slips, and featured on our website.
- Problem Gambling brochures are located