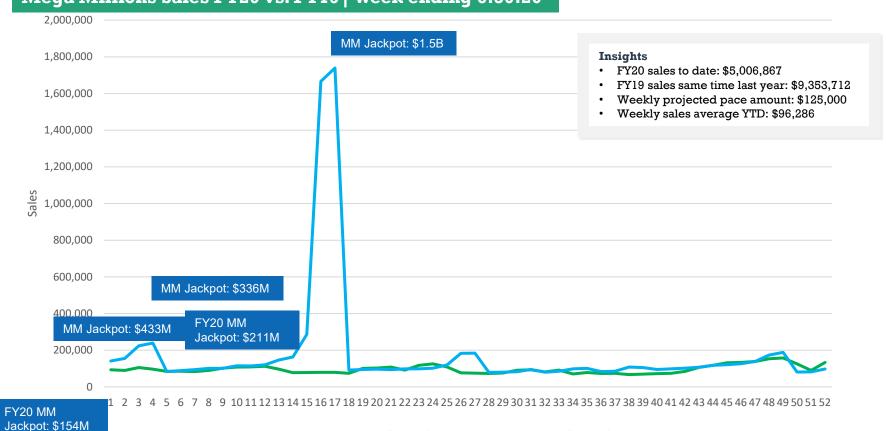

nder \$37,000 Dues
- \*\*\* Under \$55,000 Outside Services; Under \$10,000 Retail Investigations; Under \$177,700 Mktg. Under \$12,000 Accounting; Under \$26,000 Legal
- \*\*\*\* Under \$70,000 IT Equip & Car
- Under \$3,500 Communications, Under \$4,400 Office Expenses, Under \$3,000 Retailer Sp Incentives
- \*\*\*\*\* Under \$9,000 Salaries, Benefits and Uniforms; Under \$24,000 Travel

Net Income Allocation:

 Responsible Gambling Expenses
 -2,188.00

 Infrastructure Development
 -30,410.00

 Retained Net Proceeds Allocation (10.54%)
 424,711.44

 Net Income:
 392,113.44

### Total Sales: FY20 Actual vs. Projection | Week ending 6.30.20







Total 4th Quarter Sales: FY 20 Actual vs. Projection | Quarter ending 6.30.20





### Mega Millions Sales FY20 vs. FY19 | Week ending 6.30.20



2020 FY Mega Millions Sales 2019 FY Mega Millions Sales



2019 FY Cowboy Draw Sales

2020 FY Cowboy Draw Sales

## Lucky for Life Sales FY20 vs. FY19 | Week ending 6.30.20



### Round Up Sales FY20 vs. FY19 | Week ending 6.30.20



2020 FY Round Up Sales 2019 FY Round Up Sales



# CORPORATE RESPONSIBILITY

## CORPORATE RESPONSIBILITY

WyoLotto continues to demonstrate its care for Wyoming communities and citizens.

#### **Problem Gambling**

#### Initiatives to prevent problem gambling:

- Single transactions are capped at \$125 and products are not available 24/7
- The Problem Gambling Hotline is posted on the back of every ticket, listed on play slips, and featured on our website.
- Problem Gambling brochures are located wherever Lottery tickets are sold
- Continued education regard