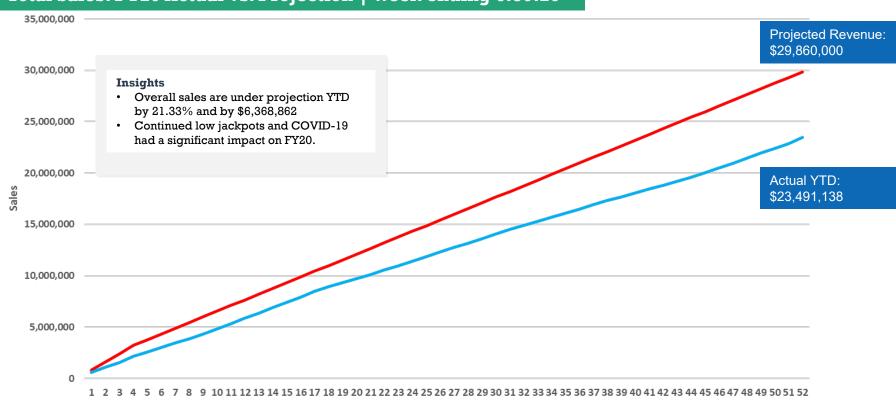

|             | 1 |

- Over \$348,000 Intralot Raffle Expense Reimbursement & \$19,000 MUSL Dividend Distribution
- \*\* Under \$49,000 Board Exp; Under \$37,000 Dues
- \*\*\* Under \$55,000 Outside Services; Under \$10,000 Retail Investigations; Under \$177,700 Mktg. Under \$12,000 Accounting; Under \$26,000 Legal
- \*\*\*\* Under \$70,000 IT Equip & Car
- Under \$3,500 Communications, Under \$4,400 Office Expenses, Under \$3,000 Retailer Sp Incentives
- \*\*\*\*\* Under \$9,000 Salaries, Benefits and Uniforms; Under \$24,000 Travel

Net Income Allocation:

 Responsible Gambling Expenses
 -2,188.00

 Infrastructure Development
 -30,410.00

 Retained Net Proceeds Allocation (10.54%)
 424,711.44

 Net Income:
 392,113.44

### Total Sales: FY20 Actual vs. Projection | Week ending 6.30.20







Total 4th Quarter Sales: FY 20 Actual vs. Projection | Quarter ending 6.30.20





### Mega Millions Sales FY20 vs. FY19 | Week ending 6.30.20



2020 FY Mega Millions Sales 2019 FY Mega Millions Sales



2019 FY Cowboy Draw Sales

2020 FY Cowboy Draw Sales

## Lucky for Life Sales FY20 vs. FY19 | Week ending 6.30.20



### Round Up Sales FY20 vs. FY19 | Week ending 6.30.20



2020 FY Round Up Sales 2019 FY Round Up Sales



# CORPORATE RESPONSIBILITY

## CORPORATE RESPONSIBILITY

WyoLotto continues to demonstrate its care for Wyoming communities and citizens.

#### **Problem Gambling**

#### Initiatives to prevent problem gambling:

- Single transactions are capped at \$125 and products are not available 24/7
- The Problem Gambling Hotline is posted on the back of every ticket, list