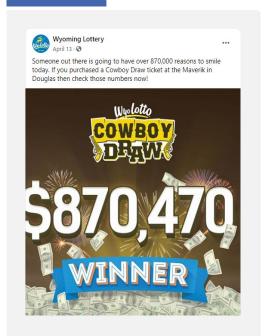

#### Winners

In the fourth quarter, we have seen:

- \$2,094,532 in total winnings paid across all games
- 158,435 total winners for all games