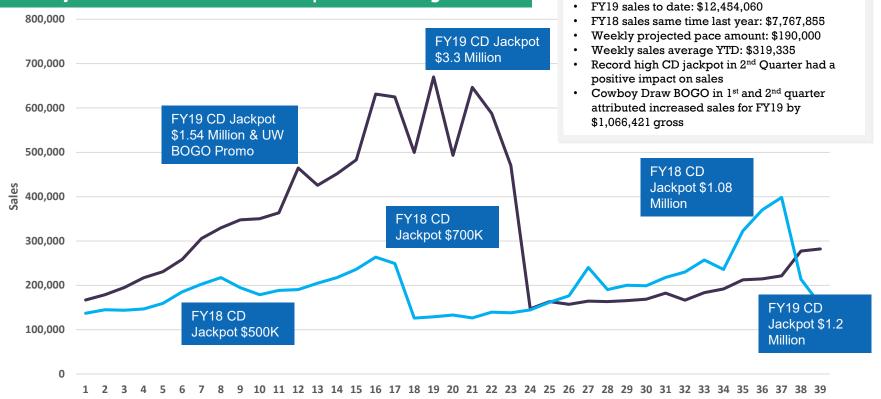

# Q3 Profit & Loss

| Wyoming Lottery Corp<br>Profit & Loss<br>January 2019 through March 2019 |                            |              |               |  |  |
|--------------------------------------------------------------------------|----------------------------|--------------|---------------|--|--|
| Operating Income/Expense                                                 |                            |              |               |  |  |
| Income                                                                   | Jan - Mar 19               | Jan - Mar 18 | \$ Change     |  |  |
| Income / Revenues                                                        |                            |              |               |  |  |
|                                                                          | 4 000 070 00               | 1 700 100 00 | 100 205 00    |  |  |
| Mega Millions Sales (net)<br>Power Ball Sales (net)                      | 1,292,378.00               | 1,786,163.06 | -493,785.06   |  |  |
|                                                                          | 2,562,019.00               | 2,899,924.26 | -337,905.26   |  |  |
| Cowboy Draw Sales (net)<br>Lucky For Life (net)                          | 2,558,835.00<br>653,286.00 | 3,249,898.10 | -691,063.10   |  |  |
|                                                                          |                            | 730,177.02   | -76,891.02    |  |  |
| Total Income / Revenues                                                  | 7,066,518.00               | 8,666,162.44 | -1,599,644.44 |  |  |
| Other Revenues                                                           |                            |              |               |  |  |
| Application Fees (Fidelity-Res)                                          | 100.00                     | 400.00       | -300.00       |  |  |
| Other Revenues                                                           | 405.55                     | 0.00         | 0.00          |  |  |
| Total - Other Revenues                                                   | 100.00                     | 400.00       | -300.00       |  |  |
| Total Income                                                             | 7,066,618.00               | 8,666,562.44 | -1,599,944.44 |  |  |
| Cost of Goods Sold                                                       |                            |              |               |  |  |
| Direct Gaming Costs                                                      |                            |              |               |  |  |
| Prize Expense - Low Tier/ Hi                                             |                            |              |               |  |  |
| Megamillions Low Tier                                                    | 144,061.00                 | 190,955.59   | -46,894.59    |  |  |
| Powerball Low Tier                                                       | 283,060.00                 | 355,307.19   | -72,247.19    |  |  |
| Cowboy Draw Low Tier                                                     | 614,383.75                 | 861,702.34   | -247,318.59   |  |  |
| Lucky For Life L-T                                                       | 224,599.50                 | 239,668.48   | -15,068.98    |  |  |
| Total Prize Expense - Low Tier/ Hi                                       | 1,266,104.25               | 1,647,633.60 | -381,529.35   |  |  |
| Prize Expense - MUSL                                                     | 1,511,252.32               | 1,780,863.03 | -269,610.71   |  |  |
| Prize Expense CD Jackpot                                                 | 845,000.00                 | 952,549.00   | -107,549.00   |  |  |
| Direct Gaming Costs - Other                                              | 0.00                       | 0.00         | 0.00          |  |  |
| Total Direct Gaming Costs                                                | 3,622,356.57               | 4,381,045.63 | -758,689.06   |  |  |
| Gaming Expenses                                                          |                            |              |               |  |  |
| Gaming Retail Commissions                                                | 423,241.74                 | 519,049.92   | -95,808.18    |  |  |
| Gaming Retail Validation Bonus                                           | 11,043.47                  | 12,962.18    | -1,918.71     |  |  |
| Vendor Expense - (Intralot)                                              | 840,208.98                 | 1,030,413.91 | -190,204.93   |  |  |
| Total Gaming Expenses                                                    | 1,274,494.19               | 1,562,426.01 | -287,931.82   |  |  |
| Total COGS                                                               | 4,896,850.76               | 5,943,471.64 | -1,046,620.88 |  |  |
| Gross Profit                                                             | 2,169,767.24               | 2,723,090.80 | -553,323.56   |  |  |
| Expense                                                                  |                            |              |               |  |  |
| Operating Expenses                                                       |                            |              |               |  |  |
| Bank Fees                                                                | 0.00                       | 0.00         | 0.00          |  |  |
| Board Expenses                                                           | 5,754.40                   | 2,823.92     | 2,930.48      |  |  |
| Employee Recruitment & Relocate                                          | 1,073.00                   | 5,076.34     | -4,003.34     |  |  |
| Insurance                                                                | 3,985.40                   | 4,435.75     | -450.35       |  |  |
| Membership Dues                                                          | 1,475.00                   | 750.00       | 725.00        |  |  |
| Responsible Gambling Program                                             | 104,120.65                 | 192,891.05   | -88,770.40    |  |  |
| Accounting / Audit Fees                                                  | 0.00                       | 27,685.00    | -27,685.00    |  |  |
| Legal Fees                                                               | 48,656.25                  | 42,083.00    | 6,573.25      |  |  |
| Marketing                                                                | 155,757.10                 | 168,800.32   | -13,043.22    |  |  |
| New Game Development (MM Update)                                         | 32,437.00                  | 0.00         | 32,437.00     |  |  |

#### Wyoming Lottery Corp Profit & Loss July 2018 through March 2019

| Income                               | Jul 18 - Mar 19 | Jul 17 - Mar 18 | \$ Change      |
|--------------------------------------|-----------------|-----------------|----------------|
| Income / Revenues                    |                 | our rr mar to   | ¢ ondinge      |
| Mega Millions Sales (net)            | 7,817,058.42    | 4,069,515.06    | 3,747,543.36   |
| Power Ball Sales (net)               | 7,722,271.44    | 8,872,211.26    | (1,149,939.82) |
| Cowboy Draw Sales (net)              | 12,419,253.20   | 7,730,748,10    | 4,688,505.10   |
| Lucky For Life (net)                 | 2,087,552.00    | 2,181,061.02    | (93,509.02)    |
| Total Income / Revenues              | 30,046,135,06   | 22,853,535.44   | 7,192,599.62   |
| Other Revenues                       | 50,040,155.00   | 22,003,030.44   | 0.00           |
| Application Fees (Fidelity-Res)      | 900.00          | 1,400.00        | (500.00)       |
| Total · Other Revenues               | 900.00          | 1,400.00        | (500.00)       |
| Total Income                         | 30.047.035.06   | 22,854,935,44   | 7.192.099.62   |
| Cost of Goods Sold                   | 30,047,035.06   | 22,034,933.44   | 7,192,099.62   |
| Direct Gaming Costs                  |                 |                 |                |
| Prize Expense - Low Tier/ Hi         |                 |                 |                |
| Megamillions Low Tier                | 890.502.00      | 506,202.10      | 384,299.90     |
| Powerball Low Tier                   | 929,827.00      | 1,316,901,14    | (387,074,14)   |
| Cowboy Draw Low Tier                 | 3,438,493.75    | 1,994,891.45    | 1,443,602.30   |
| Lucky For Life L-T                   | 720.270.50      | 716.690.72      | 3,579,78       |
| Prize Expense - Low Tier/ Hi - Other | 0.00            | 0.00            | 0.00           |
| Total Prize Expense - Low Tier/ Hi   | 5.979.093.25    | 4,534,685,41    | 1,444,407,84   |
| Prize Expense - MUSL                 | 6,242,064.74    | 4,880,688.08    | 1,361,376.66   |
| Prize Expense CD Jackpot             | 3,936,841.00    | 2,130,035.00    | 1,806,806,00   |
| Direct Gaming Costs - Other          | 0.00            | 0.00            | 0.00           |
| Total Direct Gaming Costs            | 16,157,998.99   | 11,545,408.49   | 4,612,590.50   |
| Gaming Expenses                      |                 | 110101100110    | 1012,000.00    |
| Gaming Retail Commissions            | 1,826,070.54    | 1,367,734.32    | 458,336.22     |
| Gaming Retail Validation Bonus       | 44,694,45       | 34,536,47       | 10,157,98      |
| Vendor Expense - (Intralot)          | 3,572,481.85    | 2,717,280.31    | 855,201.54     |
| Total Gaming Expenses                | 5,443,246.84    | 4,119,551,10    | 1,323,695,74   |
| Total COGS                           | 21,601,245.83   | 15,664,959.59   | 5,936,286.24   |
| Gross Profit                         | 8,445,789.23    | 7,189,975.85    | 1,255,813.38   |
| Expense                              | 3,440,700.20    | .,100,010.00    | 1,200,010.00   |
| Operating Expenses                   |                 |                 |                |
| Bank/Credit Card Fees                | 5.015.00        | 0.00            | 5.015.00       |
| Board Expenses                       | 19,642.94       | 20.937.58       | (1,294.64)     |
| Employee Recruitment & Relocate      | 5,073.95        | 16,995.27       | (11,921.32)    |
| Insurance                            | 13,037.92       | 11,807.08       | 1,230.84       |
| Membership Dues                      | 56,169.22       | 44,375.88       | 11,793.34      |
| Responsible Gambling Program         | 105,415.65      | 270,466.10      | (165,050.45)   |
| Vendor Background Services           | 133.00          | 411.00          | (278.00)       |
| Accounting / Audit Fees              | 52,235.20       | 53,885.00       | (1,649.80)     |
| Legal Fees                           | 101,790.48      | 84,828.23       | 16,962.25      |
| Marketing                            | 621,526.58      | 750,514.69      | (128,988.11    |
| New Game Development-(MM Update/L4L) | 32,437,00       | 295,613.61      | (263,176.61    |