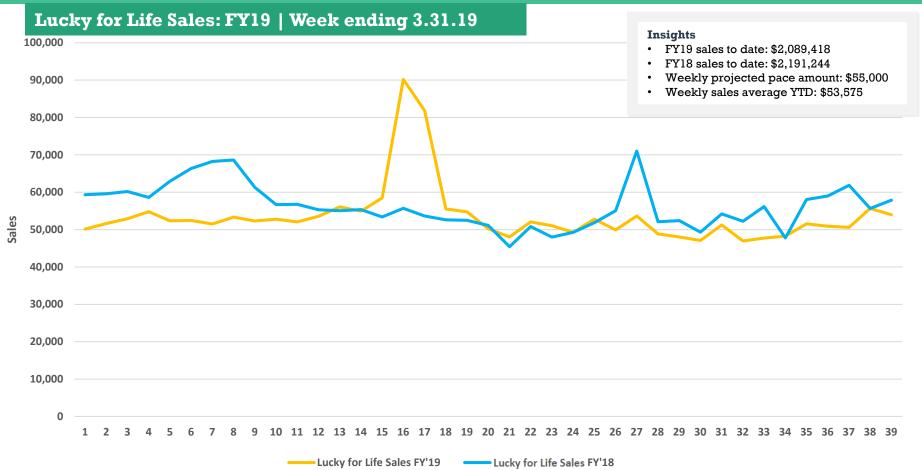

# Q3 Profit & Loss

| Wyoming Lottery Corp<br>Profit & Loss<br>January 2019 through March 2019 |                            |              |               |  |  |
|--------------------------------------------------------------------------|----------------------------|--------------|---------------|--|--|
| Operating Income/Expense                                                 |                            |              |               |  |  |
| Income                                                                   | Jan - Mar 19               | Jan - Mar 18 | \$ Change     |  |  |
| Income / Revenues                                                        |                            |              |               |  |  |
|                                                                          | 4 000 070 00               | 1 700 100 00 | 100 205 00    |  |  |
| Mega Millions Sales (net)<br>Power Ball Sales (net)                      | 1,292,378.00               | 1,786,163.06 | -493,785.06   |  |  |
|                                                                          | 2,562,019.00               | 2,899,924.26 | -337,905.26   |  |  |
| Cowboy Draw Sales (net)<br>Lucky For Life (net)                          | 2,558,835.00<br>653,286.00 | 3,249,898.10 | -691,063.10   |  |  |
|                                                                          |                            | 730,177.02   | -76,891.02    |  |  |
| Total Income / Revenues                                                  | 7,066,518.00               | 8,666,162.44 | -1,599,644.44 |  |  |
| Other Revenues                                                           |                            |              |               |  |  |
| Application Fees (Fidelity-Res)                                          | 100.00                     | 400.00       | -300.00       |  |  |
| Other Revenues                                                           | 405.55                     | 0.00         | 0.00          |  |  |
| Total - Other Revenues                                                   | 100.00                     | 400.00       | -300.00       |  |  |
| Total Income                                                             | 7,066,618.00               | 8,666,562.44 | -1,599,944.44 |  |  |
| Cost of Goods Sold                                                       |                            |              |               |  |  |
| Direct Gaming Costs                                                      |                            |              |               |  |  |
| Prize Expense - Low Tier/ Hi                                             |                            |              |               |  |  |
| Megamillions Low Tier                                                    | 144,061.00                 | 190,955.59   | -46,894.59    |  |  |
| Powerball Low Tier                                                       | 283,060.00                 | 355,307.19   | -72,247.19    |  |  |
| Cowboy Draw Low Tier                                                     | 614,383.75                 | 861,702.34   | -247,318.59   |  |  |
| Lucky For Life L-T                                                       | 224,599.50                 | 239,668.48   | -15,068.98    |  |  |
| Total Prize Expense - Low Tier/ Hi                                       | 1,266,104.25               | 1,647,633.60 | -381,529.35   |  |  |
| Prize Expense - MUSL                                                     | 1,511,252.32               | 1,780,863.03 | -269,610.71   |  |  |
| Prize Expense CD Jackpot                                                 | 845,000.00                 | 952,549.00   | -107,549.00   |  |  |
| Direct Gaming Costs - Other                                              | 0.00                       | 0.00         | 0.00          |  |  |
| Total Direct Gaming Costs                                                | 3,622,356.57               | 4,381,045.63 | -758,689.06   |  |  |
| Gaming Expenses                                                          |                            |              |               |  |  |
| Gaming Retail Commissions                                                | 423,241.74                 | 519,049.92   | -95,808.18    |  |  |
| Gaming Retail Validation Bonus                                           | 11,043.47                  | 12,962.18    | -1,918.71     |  |  |
| Vendor Expense - (Intralot)                                              | 840,208.98                 | 1,030,413.91 | -190,204.93   |  |  |
| Total Gaming Expenses                                                    | 1,274,494.19               | 1,562,426.01 | -287,931.82   |  |  |
| Total COGS                                                               | 4,896,850.76               | 5,943,471.64 | -1,046,620.88 |  |  |
| Gross Profit                                                             | 2,169,767.24               | 2,723,090.80 | -553,323.56   |  |  |
| Expense                                                                  |                            |              |               |  |  |
| Operating Expenses                                                       |                            |              |               |  |  |
| Bank Fees                                                                | 0.00                       | 0.00         | 0.00          |  |  |
| Board Expenses                                                           | 5,754.40                   | 2,823.92     | 2,930.48      |  |  |
| Employee Recruitment & Relocate                                          | 1,073.00                   | 5,076.34     | -4,003.34     |  |  |
| Insurance                                                                | 3,985.40                   | 4,435.75     | -450.35       |  |  |
| Membership Dues                                                          | 1,475.00                   | 750.00       | 725.00        |  |  |
| Responsible Gambling Program                                             | 104,120.65                 | 192,891.05   | -88,770.40    |  |  |
| Accounting / Audit Fees                                                  | 0.00                       | 27,685.00    | -27,685.00    |  |  |
| Legal Fees                                                               | 48,656.25                  | 42,083.00    | 6,573.25      |  |  |
| Marketing                                                                | 155,757.10                 | 168,800.32   | -13,043.22    |  |  |
| New Game Development (MM Update)                                         | 32,437.00                  | 0.00         | 32,437.00     |  |  |

#### Wyoming Lottery Corp Profit & Loss July 2018 through March 2019

| Income                               | Jul 18 - Mar 19 | Jul 17 - Mar 18 | \$ Change      |
|--------------------------------------|-----------------|-----------------|----------------|
| Income / Revenues                    |                 | our rr mar to   | ¢ ondinge      |
| Mega Millions Sales (net)            | 7,817,058.42    | 4,069,515.06    | 3,747,543.36   |
| Power Ball Sales (net)               | 7,722,271.44    | 8,872,211.26    | (1,149,939.82) |
| Cowboy Draw Sales (net)              | 12,419,253.20   | 7,730,748,10    | 4,688,505.10   |
| Lucky For Life (net)                 | 2,087,552.00    | 2,181,061.02    | (93,509.02)    |
| Total Income / Revenues              | 30,046,135,06   | 22,853,535.44   | 7,192,599.62   |
| Other Revenues                       | 50,040,155.00   | 22,003,030.44   | 0.00           |
| Application Fees (Fidelity-Res)      | 900.00          | 1,400.00        | (500.00)       |
| Total · Other Revenues               | 900.00          | 1,400.00        | (500.00)       |
| Total Income                         | 30.047.035.06   | 22,854,935,44   | 7.192.099.62   |
| Cost of Goods Sold                   | 30,047,035.06   | 22,034,933.44   | 7,192,099.62   |
| Direct Gaming Costs                  |                 |                 |                |
| Prize Expense - Low Tier/ Hi         |                 |                 |                |
| Megamillions Low Tier                | 890.502.00      | 506,202.10      | 384,299.90     |
| Powerball Low Tier                   | 929,827.00      | 1,316,901,14    | (387,074,14)   |
| Cowboy Draw Low Tier                 | 3,438,493.75    | 1,994,891.45    | 1,443,602.30   |
| Lucky For Life L-T                   | 720.270.50      | 716.690.72      | 3,579,78       |
| Prize Expense - Low Tier/ Hi - Other | 0.00            | 0.00            | 0.00           |
| Total Prize Expense - Low Tier/ Hi   | 5.979.093.25    | 4,534,685,41    | 1,444,407,84   |
| Prize Expense - MUSL                 | 6,242,064.74    | 4,880,688.08    | 1,361,376.66   |
| Prize Expense CD Jackpot             | 3,936,841.00    | 2,130,035.00    | 1,806,806,00   |
| Direct Gaming Costs - Other          | 0.00            | 0.00            | 0.00           |
| Total Direct Gaming Costs            | 16,157,998.99   | 11,545,408.49   | 4,612,590.50   |
| Gaming Expenses                      |                 | 110101100110    | 1012,000.00    |
| Gaming Retail Commissions            | 1,826,070.54    | 1,367,734.32    | 458,336.22     |
| Gaming Retail Validation Bonus       | 44,694,45       | 34,536,47       | 10,157,98      |
| Vendor Expense - (Intralot)          | 3,572,481.85    | 2,717,280.31    | 855,201.54     |
| Total Gaming Expenses                | 5,443,246.84    | 4,119,551,10    | 1,323,695,74   |
| Total COGS                           | 21,601,245.83   | 15,664,959.59   | 5,936,286.24   |
| Gross Profit                         | 8,445,789.23    | 7,189,975.85    | 1,255,813.38   |
| Expense                              | 3,440,700.20    | .,100,010.00    | 1,200,010.00   |
| Operating Expenses                   |                 |                 |                |
| Bank/Credit Card Fees                | 5.015.00        | 0.00            | 5.015.00       |
| Board Expenses                       | 19,642.94       | 20.937.58       | (1,294.64)     |
| Employee Recruitment & Relocate      | 5,073.95        | 16,995.27       | (11,921.32)    |
| Insurance                            | 13,037.92       | 11,807.08       | 1,230.84       |
| Membership Dues                      | 56,169.22       | 44,375.88       | 11,793.34      |
| Responsible Gambling Program         | 105,415.65      | 270,466.10      | (165,050.45)   |
| Vendor Background Services           | 133.00          | 411.00          | (278.00)       |
| Accounting / Audit Fees              | 52,235.20       | 53,885.00       | (1,649.80)     |
| Legal Fees                           | 101,790.48      | 84,828.23       | 16,962.25      |
| Marketing                            | 621,526.58      | 750,514.69      | (128,988.11    |
| New Game Development-(MM Update/L4L) | 32,437,00       | 295,613.61      | (263,176.61    |