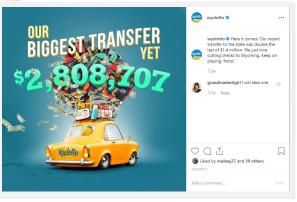

### Transfers to the State

April 5, 2016: \$1,120,000 July 5, 2016: \$915,865 October 5, 2016: \$797,524 January 5, 2017: \$633,709 April 7, 2017: \$1,007,976 July 5, 2017: \$200,000 October 5, 2017: \$862,263 January 5, 2018: \$1,001,963 April 5, 2018: \$1,405,493 July 5, 2018: \$1,474,346 October 5, 2018: \$1,407,967 January 5, 2019: \$2,808,707 April 5, 2019: \$1,201,122 Total to Date: \$14,836,937