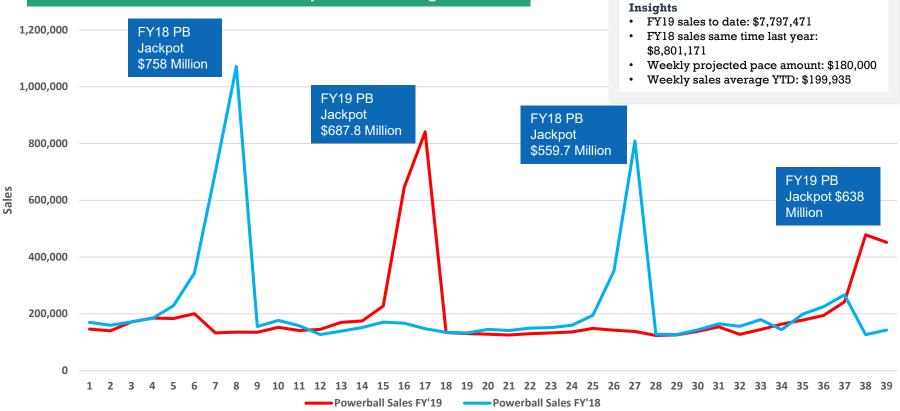

# Q3 Profit & Loss

| Wyoming Lottery Corp<br>Profit & Loss<br>January 2019 through March 2019 |                            |              |               |  |  |
|--------------------------------------------------------------------------|----------------------------|--------------|---------------|--|--|
| Operating Income/Expense                                                 |                            |              |               |  |  |
| Income                                                                   | Jan - Mar 19               | Jan - Mar 18 | \$ Change     |  |  |
| Income / Revenues                                                        |                            |              |               |  |  |
|                                                                          | 4 000 070 00               | 1 700 100 00 | 100 205 00    |  |  |
| Mega Millions Sales (net)<br>Power Ball Sales (net)                      | 1,292,378.00               | 1,786,163.06 | -493,785.06   |  |  |
|                                                                          | 2,562,019.00               | 2,899,924.26 | -337,905.26   |  |  |
| Cowboy Draw Sales (net)<br>Lucky For Life (net)                          | 2,558,835.00<br>653,286.00 | 3,249,898.10 | -691,063.10   |  |  |
|                                                                          |                            | 730,177.02   | -76,891.02    |  |  |
| Total Income / Revenues                                                  | 7,066,518.00               | 8,666,162.44 | -1,599,644.44 |  |  |
| Other Revenues                                                           |                            |              |               |  |  |
| Application Fees (Fidelity-Res)                                          | 100.00                     | 400.00       | -300.00       |  |  |
| Other Revenues                                                           | 405.55                     | 0.00         | 0.00          |  |  |
| Total - Other Revenues                                                   | 100.00                     | 400.00       | -300.00       |  |  |
| Total Income                                                             | 7,066,618.00               | 8,666,562.44 | -1,599,944.44 |  |  |
| Cost of Goods Sold                                                       |                            |              |               |  |  |
| Direct Gaming Costs                                                      |                            |              |               |  |  |
| Prize Expense - Low Tier/ Hi                                             |                            |              |               |  |  |
| Megamillions Low Tier                                                    | 144,061.00                 | 190,955.59   | -46,894.59    |  |  |
| Powerball Low Tier                                                       | 283,060.00                 | 355,307.19   | -72,247.19    |  |  |
| Cowboy Draw Low Tier                                                     | 614,383.75                 | 861,702.34   | -247,318.59   |  |  |
| Lucky For Life L-T                                                       | 224,599.50                 | 239,668.48   | -15,068.98    |  |  |
| Total Prize Expense - Low Tier/ Hi                                       | 1,266,104.25               | 1,647,633.60 | -381,529.35   |  |  |
| Prize Expense - MUSL                                                     | 1,511,252.32               | 1,780,863.03 | -269,610.71   |  |  |
| Prize Expense CD Jackpot                                                 | 845,000.00                 | 952,549.00   | -107,549.00   |  |  |
| Direct Gaming Costs - Other                                              | 0.00                       | 0.00         | 0.00          |  |  |
| Total Direct Gaming Costs                                                | 3,622,356.57               | 4,381,045.63 | -758,689.06   |  |  |
| Gaming Expenses                                                          |                            |              |               |  |  |
| Gaming Retail Commissions                                                | 423,241.74                 | 519,049.92   | -95,808.18    |  |  |
| Gaming Retail Validation Bonus                                           | 11,043.47                  | 12,962.18    | -1,918.71     |  |  |
| Vendor Expense - (Intralot)                                              | 840,208.98                 | 1,030,413.91 | -190,204.93   |  |  |
| Total Gaming Expenses                                                    | 1,274,494.19               | 1,562,426.01 | -287,931.82   |  |  |
| Total COGS                                                               | 4,896,850.76               | 5,943,471.64 | -1,046,620.88 |  |  |
| Gross Profit                                                             | 2,169,767.24               | 2,723,090.80 | -553,323.56   |  |  |
| Expense                                                                  |                            |              |               |  |  |
| Operating Expenses                                                       |                            |              |               |  |  |
| Bank Fees                                                                | 0.00                       | 0.00         | 0.00          |  |  |
| Board Expenses                                                           | 5,754.40                   | 2,823.92     | 2,930.48      |  |  |
| Employee Recruitment & Relocate                                          | 1,073.00                   | 5,076.34     | -4,003.34     |  |  |
| Insurance                                                                | 3,985.40                   | 4,435.75     | -450.35       |  |  |
| Membership Dues                                                          | 1,475.00                   | 750.00       | 725.00        |  |  |
| Responsible Gambling Program                                             | 104,120.65                 | 192,891.05   | -88,770.40    |  |  |
| Accounting / Audit Fees                                                  | 0.00                       | 27,685.00    | -27,685.00    |  |  |
| Legal Fees                                                               | 48,656.25                  | 42,083.00    | 6,573.25      |  |  |
| Marketing                                                                | 155,757.10                 | 168,800.32   | -13,043.22    |  |  |
| New Game Development (MM Update)                                         | 32,437.00                  | 0.00         | 32,437.00     |  |  |

#### Wyoming Lottery Corp Profit & Loss July 2018 through March 2019

| Income                               | Jul 18 - Mar 19 | Jul 17 - Mar 18 | \$ Change      |
|--------------------------------------|-----------------|-----------------|----------------|
| Income / Revenues                    |                 | our rr mar to   | ¢ ondinge      |
| Mega Millions Sales (net)            | 7,817,058.42    | 4,069,515.06    | 3,747,543.36   |
| Power Ball Sales (net)               | 7,722,271.44    | 8,872,211.26    | (1,149,939.82) |
| Cowboy Draw Sales (net)              | 12,419,253.20   | 7,730,748,10    | 4,688,505.10   |
| Lucky For Life (net)                 | 2,087,552.00    | 2,181,061.02    | (93,509.02)    |
| Total Income / Revenues              | 30,046,135,06   | 22,853,535.44   | 7,192,599.62   |
| Other Revenues                       | 50,040,155.00   | 22,003,030.44   | 0.00           |
| Application Fees (Fidelity-Res)      | 900.00          | 1,400.00        | (500.00)       |
| Total · Other Revenues               | 900.00          | 1,400.00        | (500.00)       |
| Total Income                         | 30.047.035.06   | 22,854,935,44   | 7.192.099.62   |
| Cost of Goods Sold                   | 30,047,035.06   | 22,034,933.44   | 7,192,099.62   |
| Direct Gaming Costs                  |                 |                 |                |
| Prize Expense - Low Tier/ Hi         |                 |                 |                |
| Megamillions Low Tier                | 890.502.00      | 506,202.10      | 384,299.90     |
| Powerball Low Tier                   | 929,827.00      | 1,316,901,14    | (387,074,14)   |
| Cowboy Draw Low Tier                 | 3,438,493.75    | 1,994,891.45    | 1,443,602.30   |
| Lucky For Life L-T                   | 720.270.50      | 716.690.72      | 3,579,78       |
| Prize Expense - Low Tier/ Hi - Other | 0.00            | 0.00            | 0.00           |
| Total Prize Expense - Low Tier/ Hi   | 5.979.093.25    | 4,534,685,41    | 1,444,407,84   |
| Prize Expense - MUSL                 | 6,242,064.74    | 4,880,688.08    | 1,361,376.66   |
| Prize Expense CD Jackpot             | 3,936,841.00    | 2,130,035.00    | 1,806,806,00   |
| Direct Gaming Costs - Other          | 0.00            | 0.00            | 0.00           |
| Total Direct Gaming Costs            | 16,157,998.99   | 11,545,408.49   | 4,612,590.50   |
| Gaming Expenses                      |                 | 110101100110    | 1012,000.00    |
| Gaming Retail Commissions            | 1,826,070.54    | 1,367,734.32    | 458,336.22     |
| Gaming Retail Validation Bonus       | 44,694,45       | 34,536,47       | 10,157,98      |
| Vendor Expense - (Intralot)          | 3,572,481.85    | 2,717,280.31    | 855,201.54     |
| Total Gaming Expenses                | 5,443,246.84    | 4,119,551,10    | 1,323,695,74   |
| Total COGS                           | 21,601,245.83   | 15,664,959.59   | 5,936,286.24   |
| Gross Profit                         | 8,445,789.23    | 7,189,975.85    | 1,255,813.38   |
| Expense                              | 3,440,700.20    | .,100,010.00    | 1,200,010.00   |
| Operating Expenses                   |                 |                 |                |
| Bank/Credit Card Fees                | 5.015.00        | 0.00            | 5.015.00       |
| Board Expenses                       | 19,642.94       | 20.937.58       | (1,294.64)     |
| Employee Recruitment & Relocate      | 5,073.95        | 16,995.27       | (11,921.32)    |
| Insurance                            | 13,037.92       | 11,807.08       | 1,230.84       |
| Membership Dues                      | 56,169.22       | 44,375.88       | 11,793.34      |
| Responsible Gambling Program         | 105,415.65      | 270,466.10      | (165,050.45)   |
| Vendor Background Services           | 133.00          | 411.00          | (278.00)       |
| Accounting / Audit Fees              | 52,235.20       | 53,885.00       | (1,649.80)     |
| Legal Fees                           | 101,790.48      | 84,828.23       | 16,962.25      |
| Marketing                            | 621,526.58      | 750,514.69      | (128,988.11    |
| New Game Development-(MM Update/L4L) | 32,437,00       | 295,613.61      | (263,176.61    |