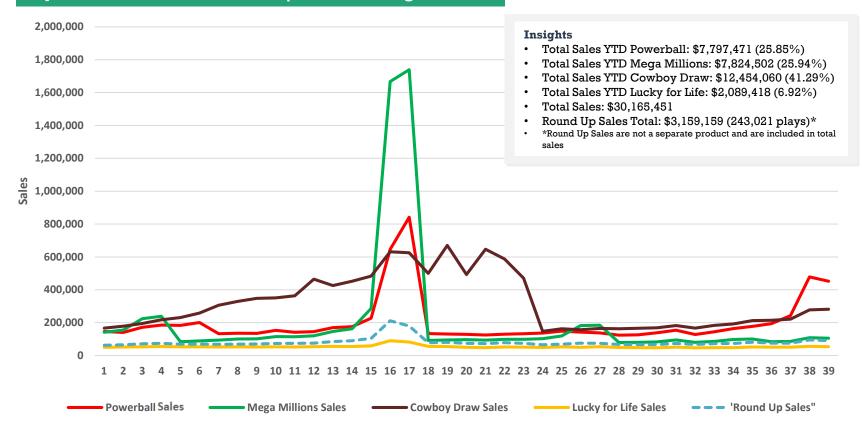

#### Wyoming Lottery Corp Profit & Loss July 2018 through March 2019

| Income                               | Jul 18 - Mar 19 | Jul 17 - Mar 18 | \$ Change      |
|--------------------------------------|-----------------|-----------------|----------------|
| Income / Revenues                    |                 | our rr mar to   | ¢ ondinge      |
| Mega Millions Sales (net)            | 7,817,058.42    | 4,069,515.06    | 3,747,543.36   |
| Power Ball Sales (net)               | 7,722,271.44    | 8,872,211.26    | (1,149,939.82) |
| Cowboy Draw Sales (net)              | 12,419,253.20   | 7,730,748,10    | 4,688,505.10   |
| Lucky For Life (net)                 | 2,087,552.00    | 2,181,061.02    | (93,509.02)    |
| Total Income / Revenues              | 30,046,135,06   | 22,853,535.44   | 7,192,599.62   |
| Other Revenues                       | 50,040,155.00   | 22,003,030.44   | 0.00           |
| Application Fees (Fidelity-Res)      | 900.00          | 1,400.00        | (500.00)       |
| Total · Other Revenues               | 900.00          | 1,400.00        | (500.00)       |
| Total Income                         | 30.047.035.06   | 22,854,935,44   | 7.192.099.62   |
| Cost of Goods Sold                   | 30,047,035.06   | 22,034,933.44   | 7,192,099.62   |
| Direct Gaming Costs                  |                 |                 |                |
| Prize Expense - Low Tier/ Hi         |                 |                 |                |
| Megamillions Low Tier                | 890.502.00      | 506,202.10      | 384,299.90     |
| Powerball Low Tier                   | 929,827.00      | 1,316,901,14    | (387,074,14)   |
| Cowboy Draw Low Tier                 | 3,438,493.75    | 1,994,891.45    | 1,443,602.30   |
| Lucky For Life L-T                   | 720.270.50      | 716.690.72      | 3,579,78       |
| Prize Expense - Low Tier/ Hi - Other | 0.00            | 0.00            | 0.00           |
| Total Prize Expense - Low Tier/ Hi   | 5.979.093.25    | 4,534,685,41    | 1,444,407,84   |
| Prize Expense - MUSL                 | 6,242,064.74    | 4,880,688.08    | 1,361,376.66   |
| Prize Expense CD Jackpot             | 3,936,841.00    | 2,130,035.00    | 1,806,806,00   |
| Direct Gaming Costs - Other          | 0.00            | 0.00            | 0.00           |
| Total Direct Gaming Costs            | 16,157,998.99   | 11,545,408.49   | 4,612,590.50   |
| Gaming Expenses                      |                 | 110101100110    | 1012,000.00    |
| Gaming Retail Commissions            | 1,826,070.54    | 1,367,734.32    | 458,336.22     |
| Gaming Retail Validation Bonus       | 44,694,45       | 34,536,47       | 10,157,98      |
| Vendor Expense - (Intralot)          | 3,572,481.85    | 2,717,280.31    | 855,201.54     |
| Total Gaming Expenses                | 5,443,246.84    | 4,119,551,10    | 1,323,695,74   |
| Total COGS                           | 21,601,245.83   | 15,664,959.59   | 5,936,286.24   |
| Gross Profit                         | 8,445,789.23    | 7,189,975.85    | 1,255,813.38   |
| Expense                              | 3,440,700.20    | .,100,010.00    | 1,200,010.00   |
| Operating Expenses                   |                 |                 |                |
| Bank/Credit Card Fees                | 5.015.00        | 0.00            | 5.015.00       |
| Board Expenses                       | 19,642.94       | 20.937.58       | (1,294.64)     |
| Employee Recruitment & Relocate      | 5,073.95        | 16,995.27       | (11,921.32)    |
| Insurance                            | 13,037.92       | 11,807.08       | 1,230.84       |
| Membership Dues                      | 56,169.22       | 44,375.88       | 11,793.34      |
| Responsible Gambling Program         | 105,415.65      | 270,466.10      | (165,050.45)   |
| Vendor Background Services           | 133.00          | 411.00          | (278.00)       |
| Accounting / Audit Fees              | 52,235.20       | 53,885.00       | (1,649.80)     |
| Legal Fees                           | 101,790.48      | 84,828.23       | 16,962.25      |
| Marketing                            | 621,526.58      | 750,514.69      | (128,988.11    |
| New Game Development-(MM Update/L4L) | 32,437,00       | 295,613.61      | (263,176.61    |