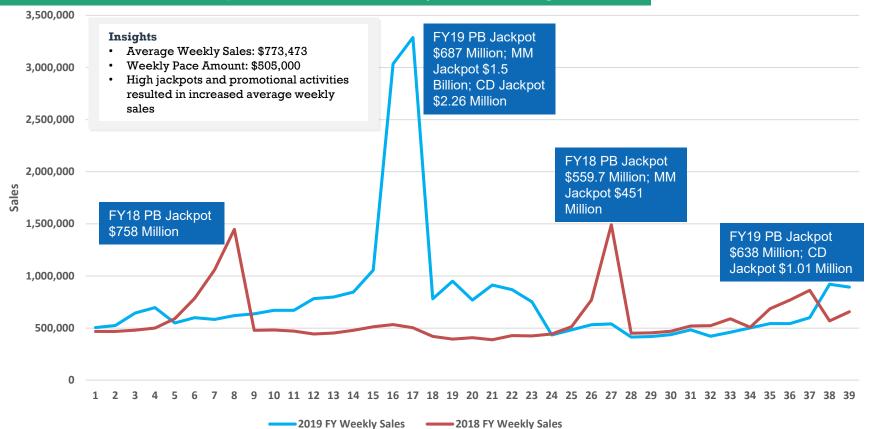

tal Sales: FY19 Actual vs Projection | Week ending 3.31.19 Actual YTD 35,000,000 \$30,165,451 Insights Over Proj. 53.16% Overall sales are over projection YTD by 30,000,000 53.16% and by \$10,470,451 ٠ Q2 record jackpots for CD and MM and the BOGO promotion contributed to high sales in FY19 25,000,000 • High PB jackpot during week 38 and 39 helped achieve quarterly sales projection **Projected Revenue** 20.000.000 \$26,260,000 Sales 15,000,000 10,000,000 5,000,000 0 1 2 3 4 7 8 9 10 11 12 13 14 15 16 17 18 19 20 21 22 23 24 25 26 27 28 29 30 31 32 33 34 35 36 37 38 39 40 41 42 43 44 45 46 47 48 49 50 51 52 56

2019FY Projections \_\_\_\_2019FY Actual Sales YTD

### Total Sales: FY19 vs. FY18 | Week ending 3.31.19



### Total Sales: Actual weekly sales FY19 vs. FY18 | Week ending 3.31.19



### Total 3<sup>rd</sup> Quarter Sales: FY 19 Actual vs Projection | Quarter ending 3.31.19



Sales

### **Powerball Sales FY19 vs FY18 | Week ending 3.31.19**



### Mega Millions Sales FY19 vs FY18 | Week ending 3.31.19



## **Cowboy Draw Sales FY19 vs. FY18 | Week ending 3.31.19**



Insights

Cowboy Draw Sales FY'19 Cowboy Draw Sales FY'18



0

Round Up Sales FY19 | Week ending 3.31.19 250,000 Insights Round Up Total Sales FY19 YTD: \$3,159,159 ٠ FY19 YTD Total Plays: 243,021 ٠ Round Up Total Sales FY18 YTD: \$2,559,773 ٠ FY18 YTD Total Plays: 203,424 • 200,000 Round Up sales increased as jackpots grew in ٠ weeks 15, 16, 17, 38, and 39 150,000 Sales 100,000 50,000

1 2 3 4 5 6 7 8 9 10 11 12 13 14 15 16 17 18 19 20 21 22 23 24 25 26 27 28 29 30 31 32 33 34 35 36 37 38 39

Round Up