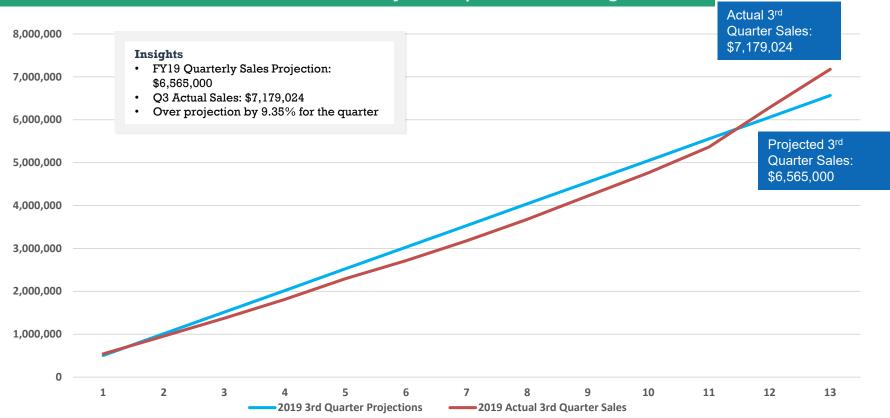

nsights Over Proj. 53.16% Overall sales are over projection YTD by 30,000,000 53.16% and by \$10,470,451 ٠ Q2 record jackpots for CD and MM and the BOGO promotion contributed to high sales in FY19 25,000,000 • High PB jackpot during week 38 and 39 helped achieve quarterly sales projection **Projected Revenue** 20.000.000 \$26,260,000 Sales 15,000,000 10,000,000 5,000,000 0 1 2 3 4 7 8 9 10 11 12 13 14 15 16 17 18 19 20 21 22 23 24 25 26 27 28 29 30 31 32 33 34 35 36 37 38 39 40 41 42 43 44 45 46 47 48 49 50 51 52 56

2019FY Projections \_\_\_\_2019FY Actual Sales YTD

### Total Sales: FY19 vs. FY18 | Week ending 3.31.19



### Total Sales: Actual weekly sales FY19 vs. FY18 | Week ending 3.31.19



### Total 3<sup>rd</sup> Quarter Sales: FY 19 Actual vs Projection | Quarter ending 3.31.19



Sales

### **Powerball Sales FY19 vs FY18 | Week ending 3.31.19**



### Mega Millions Sales FY19 vs FY18 | Week ending 3.31.19



## **Cowboy Draw Sales FY19 vs. FY18 | Week ending 3.31.19**



Insights

Cowboy Draw Sales FY'19 Cowboy Draw Sales FY'18



0

Round Up Sales FY19 | Week ending 3.31.19 250,000 Insights Round Up Total Sales FY19 YTD: \$3,159,159 ٠ FY19 YTD Total Plays: 243,021 ٠ Round Up Total Sales FY18 YTD: \$2,559,773 ٠ FY18 YTD Total Plays: 203,424 • 200,000 Round Up sales increased as jackpots grew in ٠ weeks 15, 16, 17, 38, and 39 150,000 Sales 100,000 50,000

1 2 3 4 5 6 7 8 9 10 11 12 13 14 15 16 17 18 19 20 21 22 23 24 25 26 27 28 29 30 31 32 33 34 35 36 37 38 39

Round Up Sales FY'19 ——I

----- Round Up Sales FY'18

### WyoLotto Product Sales YTD | Week ending 3.31