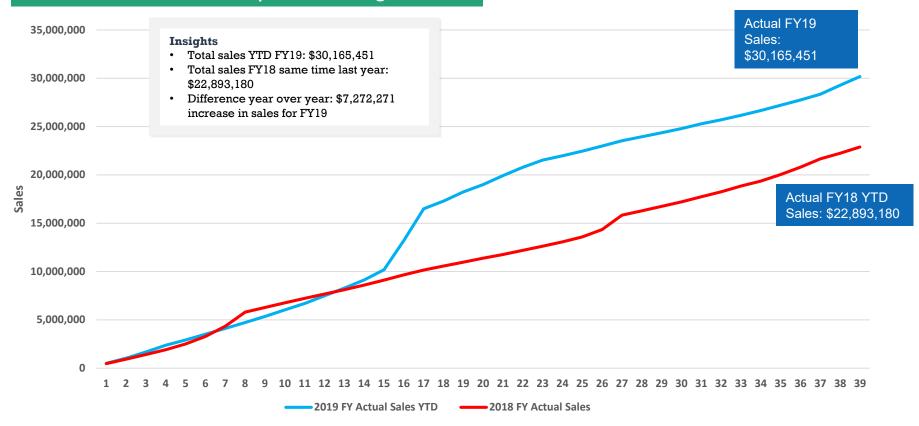

d |
| 3/31/19 Responsible Gambling Balance | 68,778.78            |

#### Total Sales: FY19 Actual vs Projection | Week ending 3.31.19 Actual YTD 35,000,000 \$30,165,451 Insights Over Proj. 53.16% Overall sales are over projection YTD by 30,000,000 53.16% and by \$10,470,451 ٠ Q2 record jackpots for CD and MM and the BOGO promotion contributed to high sales in FY19 25,000,000 • High PB jackpot during week 38 and 39 helped achieve quarterly sales projection **Projected Revenue** 20.000.000 \$26,260,000 Sales 15,000,000 10,000,000 5,000,000 0 1 2 3 4 7 8 9 10 11 12 13 14 15 16 17 18 19 20 21 22 23 24 25 26 27 28 29 30 31 32 33 34 35 36 37 38 39 40 41 42 43 44 45 46 47 48 49 50 51 52 56

2019FY Projections \_\_\_\_2019FY Actual Sales YTD

### Total Sales: FY19 vs. FY18 | Week ending 3.31.19



### Total Sales: Actual weekly sales FY19 vs. FY18 | Week ending 3.31.19



### Total 3<sup>rd</sup> Quarter Sales: FY 19 Actual vs Projection | Quarter ending 3.31.19



Sales

### **Powerball Sales FY19 vs FY18 | Week ending 3.31.19**



### Mega Millions Sales FY19 vs FY18 | Week ending 3.31.19



## **Cowboy Draw Sales FY19 vs. FY18 | Week ending 3.31.19**



Insights

Cowboy Draw Sales FY'19 Cowboy Draw Sales FY'18



0

Round Up Sales FY19 | Week ending 3.31.19 250,000 Insights Round Up Total Sales FY19 YTD: \$3,159,159 ٠ FY19 YTD Total Plays: 243,021 ٠ Round Up Total Sales FY18 YTD: \$2,559,773 ٠ FY18 YTD Total Plays: 203,424 • 200,000 Round Up sales increased as jackpots grew in ٠ weeks 15, 16, 17, 38, and 39 150,000 Sales 100,000 50,000

1 2 3 4 5 6 7 8 9 10 11 12 13 14 15 16 17