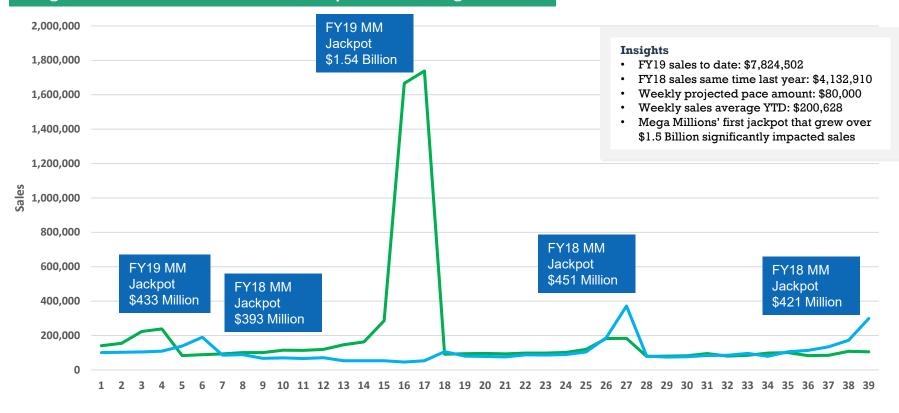

# Q3 Profit & Loss

| Wyoming Lottery Corp<br>Profit & Loss<br>January 2019 through March 2019 |                            |              |               |  |  |
|--------------------------------------------------------------------------|----------------------------|--------------|---------------|--|--|
| Operating Income/Expense                                                 |                            |              |               |  |  |
| Income                                                                   | Jan - Mar 19               | Jan - Mar 18 | \$ Change     |  |  |
| Income / Revenues                                                        |                            |              |               |  |  |
|                                                                          | 4 000 070 00               | 1 700 100 00 | 100 205 00    |  |  |
| Mega Millions Sales (net)<br>Power Ball Sales (net)                      | 1,292,378.00               | 1,786,163.06 | -493,785.06   |  |  |
|                                                                          | 2,562,019.00               | 2,899,924.26 | -337,905.26   |  |  |
| Cowboy Draw Sales (net)<br>Lucky For Life (net)                          | 2,558,835.00<br>653,286.00 | 3,249,898.10 | -691,063.10   |  |  |
|                                                                          |                            | 730,177.02   | -76,891.02    |  |  |
| Total Income / Revenues                                                  | 7,066,518.00               | 8,666,162.44 | -1,599,644.44 |  |  |
| Other Revenues                                                           |                            |              |               |  |  |
| Application Fees (Fidelity-Res)                                          | 100.00                     | 400.00       | -300.00       |  |  |
| Other Revenues                                                           | 405.55                     | 0.00         | 0.00          |  |  |
| Total - Other Revenues                                                   | 100.00                     | 400.00       | -300.00       |  |  |
| Total Income                                                             | 7,066,618.00               | 8,666,562.44 | -1,599,944.44 |  |  |
| Cost of Goods Sold                                                       |                            |              |               |  |  |
| Direct Gaming Costs                                                      |                            |              |               |  |  |
| Prize Expense - Low Tier/ Hi                                             |                            |              |               |  |  |
| Megamillions Low Tier                                                    | 144,061.00                 | 190,955.59   | -46,894.59    |  |  |
| Powerball Low Tier                                                       | 283,060.00                 | 355,307.19   | -72,247.19    |  |  |
| Cowboy Draw Low Tier                                                     | 614,383.75                 | 861,702.34   | -247,318.59   |  |  |
| Lucky For Life L-T                                                       | 224,599.50                 | 239,668.48   | -15,068.98    |  |  |
| Total Prize Expense - Low Tier/ Hi                                       | 1,266,104.25               | 1,647,633.60 | -381,529.35   |  |  |
| Prize Expense - MUSL                                                     | 1,511,252.32               | 1,780,863.03 | -269,610.71   |  |  |
| Prize Expense CD Jackpot                                                 | 845,000.00                 | 952,549.00   | -107,549.00   |  |  |
| Direct Gaming Costs - Other                                              | 0.00                       | 0.00         | 0.00          |  |  |
| Total Direct Gaming Costs                                                | 3,622,356.57               | 4,381,045.63 | -758,689.06   |  |  |
| Gaming Expenses                                                          |                            |              |               |  |  |
| Gaming Retail Commissions                                                | 423,241.74                 | 519,049.92   | -95,808.18    |  |  |
| Gaming Retail Validation Bonus                                           | 11,043.47                  | 12,962.18    | -1,918.71     |  |  |
| Vendor Expense - (Intralot)                                              | 840,208.98                 | 1,030,413.91 | -190,204.93   |  |  |
| Total Gaming Expenses                                                    | 1,274,494.19               | 1,562,426.01 | -287,931.82   |  |  |
| Total COGS                                                               | 4,896,850.76               | 5,943,471.64 | -1,046,620.88 |  |  |
| Gross Profit                                                             | 2,169,767.24               | 2,723,090.80 | -553,323.56   |  |  |
| Expense                                                                  |                            |              |               |  |  |
| Operating Expenses                                                       |                            |              |               |  |  |
| Bank Fees                                                                | 0.00                       | 0.00         | 0.00          |  |  |
| Board Expenses                                                           | 5,754.40                   | 2,823.92     | 2,930.48      |  |  |
| Employee Recruitment & Relocate                                          | 1,073.00                   | 5,076.34     | -4,003.34     |  |  |
| Insurance                                                                | 3,985.40                   | 4,435.75     | -450.35       |  |  |
| Membership Dues                                                          | 1,475.00                   | 750.00       | 725.00        |  |  |
| Responsible Gambling Program                                             | 104,120.65                 | 192,891.05   | -88,770.40    |  |  |
| Accounting / Audit Fees                                                  | 0.00                       | 27,685.00    | -27,685.00    |  |  |
| Legal Fees                                                               | 48,656.25                  | 42,083.00    | 6,573.25      |  |  |
| Marketing                                                                | 155,757.10                 | 168,800.32   | -13,043.22    |  |  |
| New Game Development (MM Update)                                         | 32,437.00                  | 0.00         | 32,437.00     |  |  |

#### Wyoming Lottery Corp Profit & Loss July 2018 through March 2019

| Income                               | Jul 18 - Mar 19 | Jul 17 - Mar 18 | \$ Change      |
|--------------------------------------|-----------------|-----------------|----------------|
| Income / Revenues                    |                 | our rr mar to   | ¢ ondinge      |
| Mega Millions Sales (net)            | 7,817,058.42    | 4,069,515.06    | 3,747,543.36   |
| Power Ball Sales (net)               | 7,722,271.44    | 8,872,211.26    | (1,149,939.82) |
| Cowboy Draw Sales (net)              | 12,419,253.20   | 7,730,748,10    | 4,688,505.10   |
| Lucky For Life (net)                 | 2,087,552.00    | 2,181,061.02    | (93,509.02)    |
| Total Income / Revenues              | 30,046,135,06   | 22,853,535.44   | 7,192,599.62   |
| Other Revenues                       | 50,040,155.00   | 22,003,030.44   | 0.00           |
| Application Fees (Fidelity-Res)      | 900.00          | 1,400.00        | (500.00)       |
| Total · Other Revenues               | 900.00          | 1,400.00        | (500.00)       |
| Total Income                         | 30.047.035.06   | 22,854,935,44   | 7.192.099.62   |
| Cost of Goods Sold                   | 30,047,035.06   | 22,034,933.44   | 7,192,099.62   |
| Direct Gaming Costs                  |                 |                 |                |
| Prize Expense - Low Tier/ Hi         |                 |                 |                |
| Megamillions Low Tier                | 890.502.00      | 506,202.10      | 384,299.90     |
| Powerball Low Tier                   | 929,827.00      | 1,316,901,14    | (387,074,14)   |
| Cowboy Draw Low Tier                 | 3,438,493.75    | 1,994,891.45    | 1,443,602.30   |
| Lucky For Life L-T                   | 720.270.50      | 716.690.72      | 3,579,78       |
| Prize Expense - Low Tier/ Hi - Other | 0.00            | 0.00            | 0.00           |
| Total Prize Expense - Low Tier/ Hi   | 5.979.093.25    | 4,534,685,41    | 1,444,407,84   |
| Prize Expense - MUSL                 | 6,242,064.74    | 4,880,688.08    | 1,361,376.66   |
| Prize Expense CD Jackpot             | 3,936,841.00    | 2,130,035.00    | 1,806,806,00   |
| Direct Gaming Costs - Other          | 0.00            | 0.00            | 0.00           |
| Total Direct Gaming Costs            | 16,157,998.99   | 11,545,408.49   | 4,612,590.50   |
| Gaming Expenses                      |                 | 110101100110    | 1012,000.00    |
| Gaming Retail Commissions            | 1,826,070.54    | 1,367,734.32    | 458,336.22     |
| Gaming Retail Validation Bonus       | 44,694,45       | 34,536,47       | 10,157,98      |
| Vendor Expense - (Intralot)          | 3,572,481.85    | 2,717,280.31    | 855,201.54     |
| Total Gaming Expenses                | 5,443,246.84    | 4,119,551,10    | 1,323,695,74   |
| Total COGS                           | 21,601,245.83   | 15,664,959.59   | 5,936,286.24   |
| Gross Profit                         | 8,445,789.23    | 7,189,975.85    | 1,255,813.38   |
| Expense                              | 3,440,700.20    | .,100,010.00    | 1,200,010.00   |
| Operating Expenses                   |                 |                 |                |
| Bank/Credit Card Fees                | 5.015.00        | 0.00            | 5.015.00       |
| Board Expenses                       | 19,642.94       | 20.937.58       | (1,294.64)     |
| Employee Recruitment & Relocate      | 5,073.95        | 16,995.27       | (11,921.32)    |
| Insurance                            | 13,037.92       | 11,807.08       | 1,230.84       |
| Membership Dues                      | 56,169.22       | 44,375.88       | 11,793.34      |
| Responsible Gambling Program         | 105,415.65      | 270,466.10      | (165,050.45)   |
| Vendor Background Services           | 133.00          | 411.00          | (278.00)       |
| Accounting / Audit Fees              | 52,235.20       | 53,885.00       | (1,649.80)     |
| Legal Fees                           | 101,790.48      | 84,828.23       | 16,962.25      |
| Marketing                            | 621,526.58      | 750,514.69      | (128,988.11    |
| New Game Development-(MM Update/L4L) | 32,437,00       | 295,613.61      | (263,176.61    |