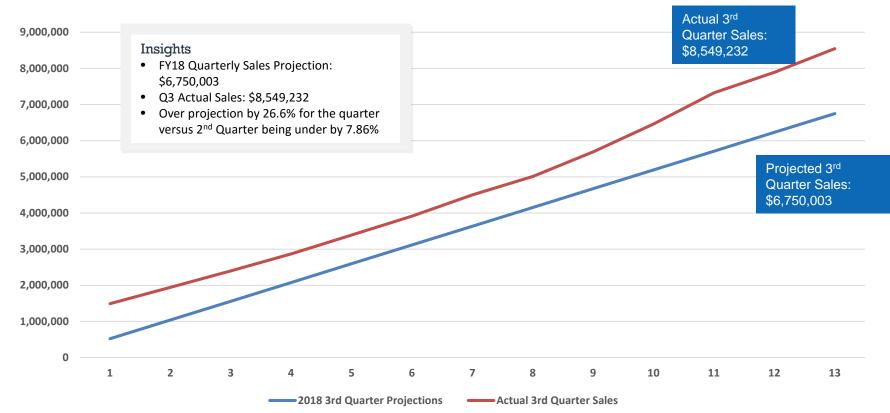

; \$15,000 over Legal -Legislature

\*\*\*\* Reclassified \$90,000 Vehicle to Assets; \$20,000 IT Equipment Budget into Assets; \$7,500 Generator Not Purchased

\*\*\*\*\* Short Staffed Oct-Nov; Held Staffing of IT Position Annual Bonuses & Salary Increases Held Back; Travel under by \$28,000

| ****** Net Income Allocation: |              |
|-------------------------------|--------------|
| Reserve Account               | 477,441.84   |
| Prize Fund Transfers          | 22,153.54    |
| Infrastructure Development    | 242,472.71   |
| Reserve CD JP                 | 397,362.00   |
| Net Income:                   | 1,139,430.09 |

#### Total Sales: FY 18 Actual vs Projection | Week ending 3.31.18



#### Total 3<sup>rd</sup> Quarter Sales: FY 18 Actual vs Projection | Week ending 3.31.18



Sales



#### Total Sales: Actual weekly sales FY18 vs. FY17 | Week ending 3.31.18



#### **Powerball Sales FY18 vs FY17 | Week ending 3.31.18**



#### Mega Millions Sales FY18 vs FY17 | Week ending 3.31.18



#### Cowboy Draw Sales FY18 vs. FY17 | Week ending 3.31.18



Cowboy Draw Sales FY'18 Cowboy Draw Sales FY'17



Lucky for Life Sales FY'18 Lucky for Life Sales FY'17

#### Round Up Sales FY18 | Week ending 3.31.18





# **CORPORATE RESPONSIBILITY**

## CORPORATE RESPONSIBILITY

WyoLotto continues to demonstrate its care for Wyoming communities and citizens.

#### **Problem Gambling**

Initiatives to prevent problem gambling:

- Single transactions are capped at \$125 and products are not available 24/7
- The Problem Gambling Hotline is posted on the back of every ticket, listed