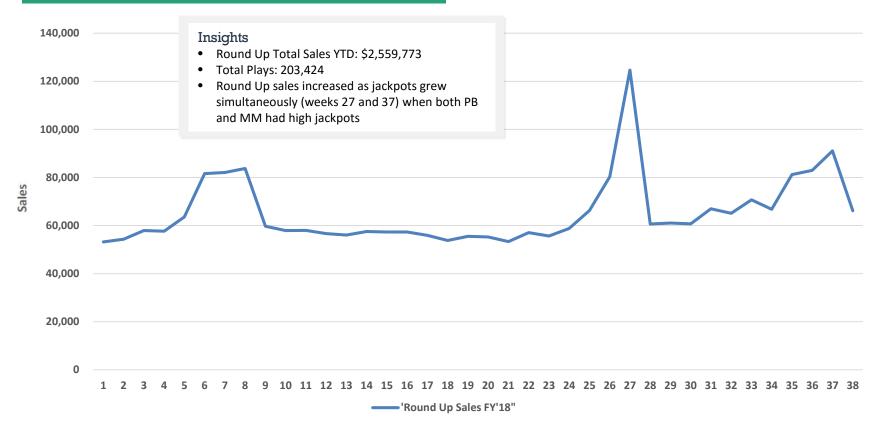

,441.84   |
| Prize Fund Transfers          | 22,153.54    |
| Infrastructure Development    | 242,472.71   |
| Reserve CD JP                 | 397,362.00   |
| Net Income:                   | 1,139,430.09 |

#### Total Sales: FY 18 Actual vs Projection | Week ending 3.31.18



#### Total 3<sup>rd</sup> Quarter Sales: FY 18 Actual vs Projection | Week ending 3.31.18



Sales



#### Total Sales: Actual weekly sales FY18 vs. FY17 | Week ending 3.31.18



#### **Powerball Sales FY18 vs FY17 | Week ending 3.31.18**



#### Mega Millions Sales FY18 vs FY17 | Week ending 3.31.18



#### Cowboy Draw Sales FY18 vs. FY17 | Week ending 3.31.18



Cowboy Draw Sales FY'18 Cowboy Draw Sales FY'17



Lucky for Life Sales FY'18 Lucky for Life Sales FY'17

#### Round Up Sales FY18 | Week ending 3.31.18





# **CORPORATE RESPONSIBILITY**

## CORPORATE RESPONSIBILITY

WyoLotto continues to demonstrate its care for Wyoming communities and citizens.

#### **Problem Gambling**

Initiatives to prevent problem gambling:

- Single transactions are capped at \$125 and products are not available 24/7
- The Problem Gambling Hotline is posted on the back of every ticket, listed on play slips, and featured on our website.
- Problem Gambling brochures are located
  wherever Lottery tickets are sold
- Continued education regarding Problem and Responsible Gambling is a priority



## CORPORATE RESPONSIBILITY



#### **Game Security**

### Leadership in game security and

#### integrity:

- With each game release and subsequent upgrades, the central game system and Random Number Generator (RNG) are teste