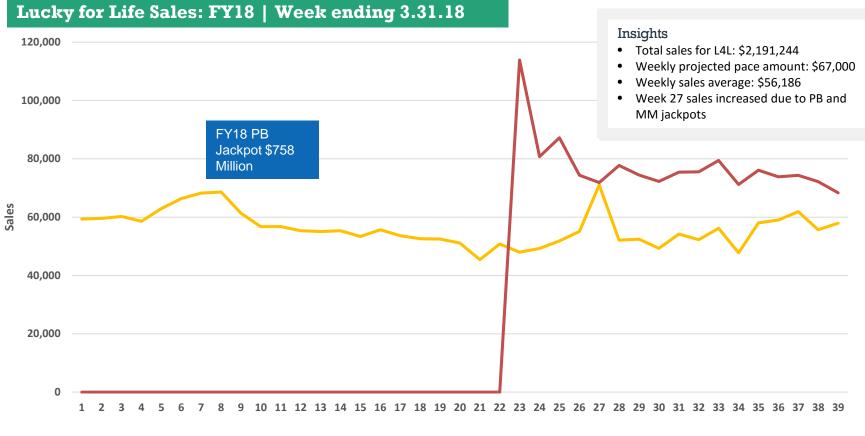

: |              |
|-------------------------------|--------------|
| Reserve Account               | 477,441.84   |
| Prize Fund Transfers          | 22,153.54    |
| Infrastructure Development    | 242,472.71   |
| Reserve CD JP                 | 397,362.00   |
| Net Income:                   | 1,139,430.09 |

#### Total Sales: FY 18 Actual vs Projection | Week ending 3.31.18



#### Total 3<sup>rd</sup> Quarter Sales: FY 18 Actual vs Projection | Week ending 3.31.18



Sales



#### Total Sales: Actual weekly sales FY18 vs. FY17 | Week ending 3.31.18



#### **Powerball Sales FY18 vs FY17 | Week ending 3.31.18**



#### Mega Millions Sales FY18 vs FY17 | Week ending 3.31.18



#### Cowboy Draw Sales FY18 vs. FY17 | Week ending 3.31.18



Cowboy Draw Sales FY'18 Cowboy Draw Sales FY'17



Lucky for Life Sales FY'18 Lucky for Life Sales FY'17

#### Round Up Sales FY18 | Week ending 3.31.18





# **CORPORATE RESPONSIBILITY**

## CORPORATE RESPONSIBILITY

WyoLotto continues to demonstrate its care for Wyoming communities and citizens.

#### **Problem Gambling**

Initiatives to prevent problem gambling:

- Single transactions are capped at \$125 and products are not available 24/7
- The Problem Gambling Hotline is posted on the back of every ticket, listed on play slips, and featured on our website.
- Problem Gambling brochures are located
  wherever Lottery tickets are sold
- Continued education regarding Problem and Responsible Gambling is a priority



## CORPORATE RESPONSIBILITY



#### **Game Security**

### Leadership in game security and

#### integrity:

- With each