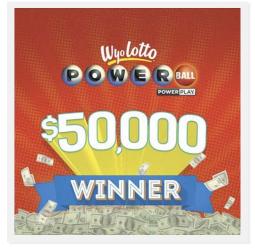

ers
- \$2,065,179 in total Cowboy Draw winnings
- 156 players that each won \$1,000
- One lucky jackpot winner of \$1,147,549 in Cheyenne on March 19

### Since Launch

Since the launch of Cowboy Draw, we've seen:

- 17 lucky players hit the jackpot
- \$23,931,842 in prizes awarded
- 1,230,968 winners





Since the game's launch on March 15, 2015, 17 lucky players have hit the jackpot.



## GAME UPDATES: POWERBALL

### This Quarter

In the third quarter,

#### we have seen:

- 48,292 total Wyoming Powerball winners
- \$490,110 in total Wyoming Powerball winnings
- Two \$50,000 winners this quarter
  - March 17 Evanston
  - March 21 Cheyenne

### Since Launch

Since the launch of WyoLotto,

we've seen:

- \$7,111,287 to Wyoming residents in Powerball winnings
- 675,464 Wyoming winners







## GAME UPDATES: MEGA MILLIONS

### This Quarter

In the third quarter,

#### we have seen:

- 29,391 total Wyoming Mega Millions winners
- \$228,632 in total Wyoming Mega Millions winnings
- Six \$1,500 winners and three \$2,000 winners this quarter

### Since Launch

Since the launch of WyoLotto, we've seen:

- \$8,140,820 to Wyoming residents in Mega Millions winnings
- 765,921 Wyoming winners



#### Wyoming Lottery March 28 at 9:18am · 😵

Wednesdays must be for winners in Wyoming! Last night we had one \$500 win and THREE \$600 wins with Mega Millions. So, if you purchased a ticket in Afton, Casper, Jackson or Douglas- you might wanna check those numbers. https://wyolotto.com/play/mega-millions/

| ••••+•                                    | \$10,000 |  |
|------------------------