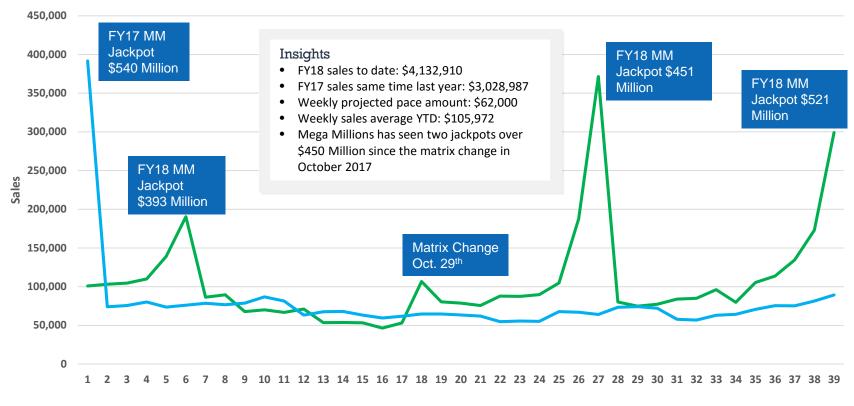

IT Position Annual Bonuses & Salary Increases Held Back; Travel under by \$28,000

| ****** Net Income Allocation: |              |
|-------------------------------|--------------|
| Reserve Account               | 477,441.84   |
| Prize Fund Transfers          | 22,153.54    |
| Infrastructure Development    | 242,472.71   |
| Reserve CD JP                 | 397,362.00   |
| Net Income:                   | 1,139,430.09 |

#### Total Sales: FY 18 Actual vs Projection | Week ending 3.31.18



#### Total 3<sup>rd</sup> Quarter Sales: FY 18 Actual vs Projection | Week ending 3.31.18



Sales



#### Total Sales: Actual weekly sales FY18 vs. FY17 | Week ending 3.31.18



#### **Powerball Sales FY18 vs FY17 | Week ending 3.31.18**



#### Mega Millions Sales FY18 vs FY17 | Week ending 3.31.18



#### Cowboy Draw Sales FY18 vs. FY17 | Week ending 3.31.18



Cowboy Draw Sales FY'18 Cowboy Draw Sales FY'17



Lucky for Life Sales FY'18 Lucky for Life Sales FY'17

#### Round Up Sales FY18 | Week ending 3.31.18





# **CORPORATE RESPONSIBILITY**

## CORPORATE RESPONSIBILITY

WyoLotto continues to demonstrate its care for Wyoming communities and citizens.

#### **Problem Gambling**

Initiatives to prevent problem gambling:

- Single transactions are capped at \$125 and products are not available 24/7
- The Problem Gambling Hotline is posted on the back of every ticket, listed on play slips, and featured on our website.
- Problem Gambling brochures are located
  wherever Lottery tickets are sold
- Continued education regarding Problem and Responsible Gambling is a priority



## CORPO