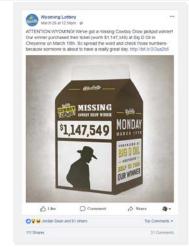

#### Winners

In the third quarter,

we have seen:

- \$3,051,815 in total winnings paid across all games
- 237,144 total winners for all games