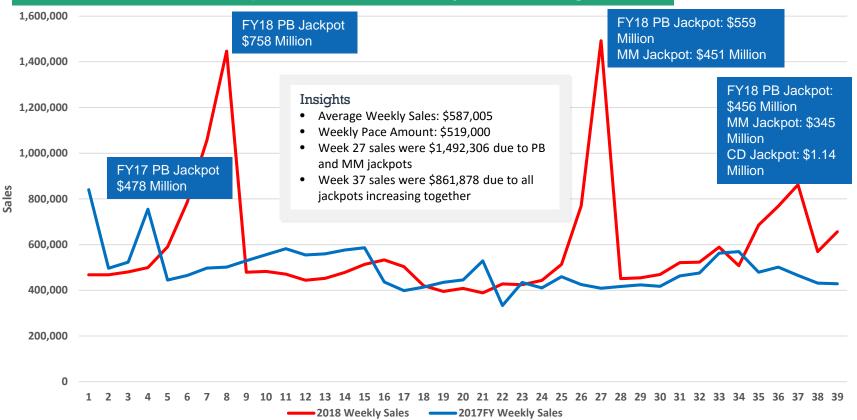

\$20,000 IT Equipment Budget into Assets; \$7,500 Generator Not Purchased

\*\*\*\*\* Short Staffed Oct-Nov; Held Staffing of IT Position Annual Bonuses & Salary Increases Held Back; Travel under by \$28,000

| ****** Net Income Allocation: |              |
|-------------------------------|--------------|
| Reserve Account               | 477,441.84   |
| Prize Fund Transfers          | 22,153.54    |
| Infrastructure Development    | 242,472.71   |
| Reserve CD JP                 | 397,362.00   |
| Net Income:                   | 1,139,430.09 |

#### Total Sales: FY 18 Actual vs Projection | Week ending 3.31.18



#### Total 3<sup>rd</sup> Quarter Sales: FY 18 Actual vs Projection | Week ending 3.31.18



Sales



#### Total Sales: Actual weekly sales FY18 vs. FY17 | Week ending 3.31.18



#### **Powerball Sales FY18 vs FY17 | Week ending 3.31.18**



#### Mega Millions Sales FY18 vs FY17 | Week ending 3.31.18



#### Cowboy Draw Sales FY18 vs. FY17 | Week ending 3.31.18



Cowboy Draw Sales FY'18 Cowboy Draw Sales FY'17



Lucky for Life Sales FY'18 Lucky for Life Sales FY'17

#### Round Up Sales FY18 | Week ending 3.31.18





# **CORPORATE RESPONSIBILITY**

## CORPORATE RESPONSIBILITY

WyoLotto continues to demonstrate its care for Wyoming communities and citizens.

#### **Problem Gambling**

Initiatives to prevent problem gambling:

- Single transactions are capped at \$125 and products are not available 24/7
- The Problem Gambling Hotline is posted on the back of every ticket, listed on play slips, and featured on our website.
- Problem Gambling brochures are located