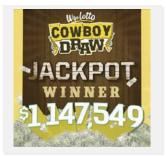

613 individual emails

### DURING THIS QUARTER, WE SENT 5 PLAYER EMAILS, 7 PRESS RELEASES, AND 103 RSS EMAILS

Insights:

- The most opened email was the "WRGC Launch" email with a 14.45% open rate
- The "Lights Out Giveaway" email saw the highest click rate at 3.69%

# GAME UPDATES

### GAME UPDATES: COWBOY DRAW

### This Quarter

In the third quarter,

#### we have seen:

- 112,651 total Cowboy Draw winners
- \$2,065,179 in total Cowboy Draw winnings
- 156 players that each won \$1,000
- One lucky jackpot winner of \$1,147,549 in Cheyenne on March 19

### Since Launch

Since the launch of Cowboy Draw, we've seen:

- 17 lucky players hit the jackpot
- \$23,931,842 in prizes awarded
- 1,230,968 winners





Since the game's launch on March 15, 2015, 17 lucky players have hit the jackpot.



## GAME UPDATES: POWERBALL

### This Quarter

In the third quarter,

#### we have seen:

- 48,292 total Wyoming Powerball winners
- \$490,110 in total Wyoming Powerball winnings
- Two \$50,000 winners this quarter
  - March 17 Evanston
  - March 21 Cheyenne

### Since Launch

Since the launch of WyoLotto,

we've seen:

- \$7,111,287 to Wyoming residents in Powerball winnings
- 675,464 Wyoming winners







## GAME UPDATES: MEGA MILLIONS

### This Quarter

In the third quarter,

#### we have seen:

- 29,391 total Wyoming Mega Millions winners
- \$228,632 in total Wyoming Mega Millions winnings
- Six \$1,500 winners and three \$2,000 winners this quarter

### Since Launch

Since the launch of WyoLotto, we've seen:

- \$8,140,820 to Wyoming residents in Mega Millions winnings
- 765,921 Wyo