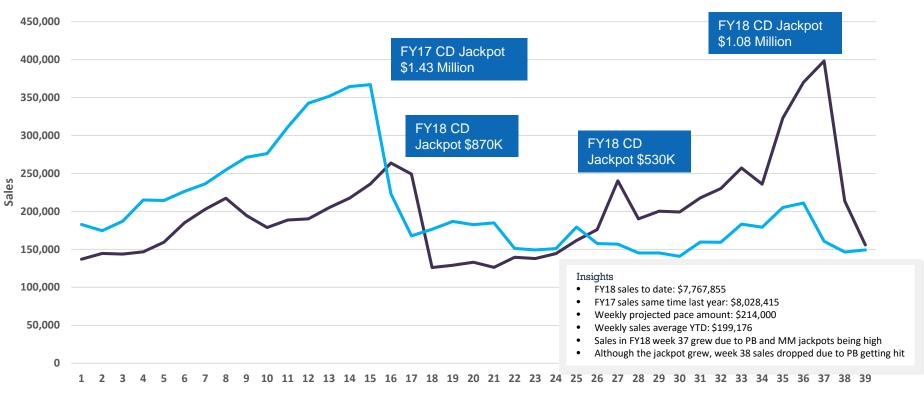

l under by \$28,000

| ****** Net Income Allocation: |              |
|-------------------------------|--------------|
| Reserve Account               | 477,441.84   |
| Prize Fund Transfers          | 22,153.54    |
| Infrastructure Development    | 242,472.71   |
| Reserve CD JP                 | 397,362.00   |
| Net Income:                   | 1,139,430.09 |

#### Total Sales: FY 18 Actual vs Projection | Week ending 3.31.18



#### Total 3<sup>rd</sup> Quarter Sales: FY 18 Actual vs Projection | Week ending 3.31.18



Sales



#### Total Sales: Actual weekly sales FY18 vs. FY17 | Week ending 3.31.18



#### **Powerball Sales FY18 vs FY17 | Week ending 3.31.18**



#### Mega Millions Sales FY18 vs FY17 | Week ending 3.31.18



#### Cowboy Draw Sales FY18 vs. FY17 | Week ending 3.31.18



Cowboy Draw Sales FY'18 Cowboy Draw Sales FY'17



Lucky for Life Sales FY'18 Lucky for Life Sales FY'17

#### Round Up Sales FY18 | Week ending 3.31.18





# **CORPORATE RESPONSIBILITY**

## CORPORATE RESPONSIBILITY

WyoLotto continues to demonstrate its care for Wyoming communities and citizens.

#### **Problem Gambling**

Initiatives to prevent problem gambling:

- Single transactions are capped at \$125 and products are not available 24/7
- The Problem Gambling Hotline is posted on the back of every ticket, listed on play slips, and featured on our website.
- Problem Gambling brochures are located
  wherever Lottery tickets are sold
- Continued education regarding Problem and Responsible Gambling is a priority



## CORPORATE RESPONSIBILITY



#### **Game Security**

### Leadership