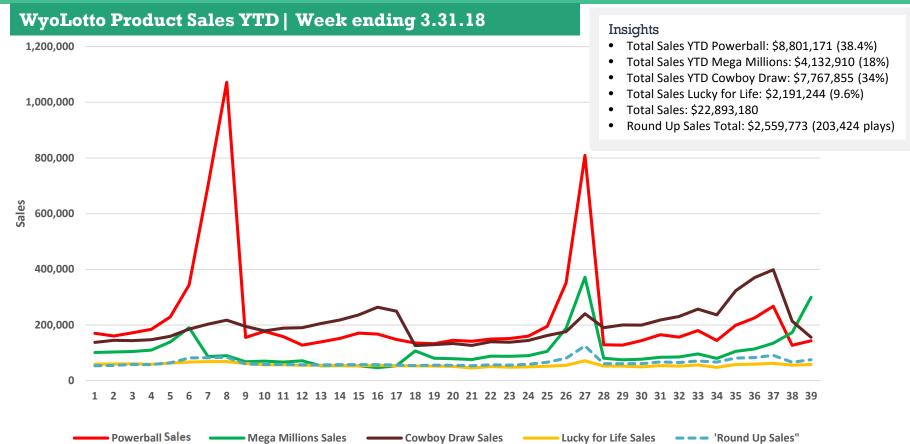

41.84   |
| Prize Fund Transfers          | 22,153.54    |
| Infrastructure Development    | 242,472.71   |
| Reserve CD JP                 | 397,362.00   |
| Net Income:                   | 1,139,430.09 |

#### Total Sales: FY 18 Actual vs Projection | Week ending 3.31.18



#### Total 3<sup>rd</sup> Quarter Sales: FY 18 Actual vs Projection | Week ending 3.31.18



Sales



#### Total Sales: Actual weekly sales FY18 vs. FY17 | Week ending 3.31.18



#### **Powerball Sales FY18 vs FY17 | Week ending 3.31.18**



#### Mega Millions Sales FY18 vs FY17 | Week ending 3.31.18



#### Cowboy Draw Sales FY18 vs. FY17 | Week ending 3.31.18



Cowboy Draw Sales FY'18 Cowboy Draw Sales FY'17



Lucky for Life Sales FY'18 Lucky for Life Sales FY'17

#### Round Up Sales FY18 | Week ending 3.31.18





# **CORPORATE RESPONSIBILITY**

## CORPORATE RESPONSIBILITY

WyoLotto continues to demonstrate its care for Wyoming communities and citizens.

#### **Problem Gambling**

Initiatives to prevent problem gambling:

- Single transactions are capped at \$125 and products are not available 24/7
- The Problem Gambling Hotline is posted on the back of every ticket, listed on play slips, and featured on our website.
- Problem Gambling brochures are located
  wherever Lottery tickets are sold
- Continued education regarding Problem and Responsible Gambling is a priority



## CORPORATE RESPONSIBILITY



#### **Game Security**

### Leadership in game security and

#### integrity:

- With each game release and subsequent upgrades, the central game system and Random Number Generator (RNG) are tested