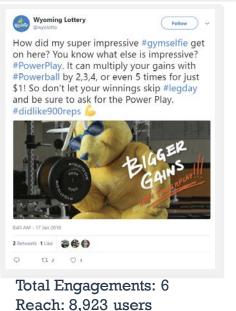

UW Giveaway, Cowboy Draw Anniversary and the recent Cowboy Draw jackpot win.



Total Engagements: 634 Reach: 15,605 users



Total Engagements: 362 Reach: 11,731 users



Total Engagements: 302 Reach: 14,399 users

### MARKETING UPDATES: SOCIAL

#### twitter

#### **Insights:**

- 1.247 Followers ٠
- 18 new followers this quarter (1.5% increase from last quarter) ۲
- Total engagements increased by 9.8% from last guarter primarily due to the UW Giveaway and Yolo Takeover. ۰





We've teamed up with @wyoathletics to send one lucky winner and a quest on an allinclusive trip to Vegas to cheer on our boys at the Mountain West Conference Tourney. You have until 5pm on the 16th, so go ahead, give'r a chance. For details, enter here: bit.ly/2BWMeFp



Total Engagements: 118 Reach: 60,508 users





Wyoming Lottery

**Total Engagements: 44** Reach: 2.049 users

### MARKETING UPDATES: WEBSITE

### Insights

- Overall site traffic saw a 21% increase from the previous quarter, primarily due to the increases in social, organic search and direct related traffic.
- Email generated 31% more website users than the previous quarter
- The homepage saw a 34.67% increase in use from the previous quarter
- There was a 3.71% increase in page views/session time from last quarter

#### **Top Cities**

- 1. Cheyenne 24.96%
- 2. Casper 14.69%
- 3. Rock Springs 13.98%
- 4. Gillette 5.6%
- 5. Laramie 5%

### MARKETING UPDATES: EMAIL

#### **Email Marketing**

Total subscribers: 34,558 (0.88% increase from Q2) Total emails sent: 710,613 individual emails

### DURING THIS QUARTER, WE SENT 5 PLAYER EMAI