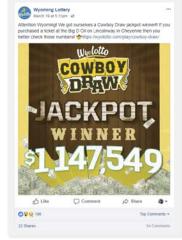

#### Winners

In the third quarter,

we have seen:

- \$3,051,815 in total winnings paid across all games
- 237,144 total winners for all games