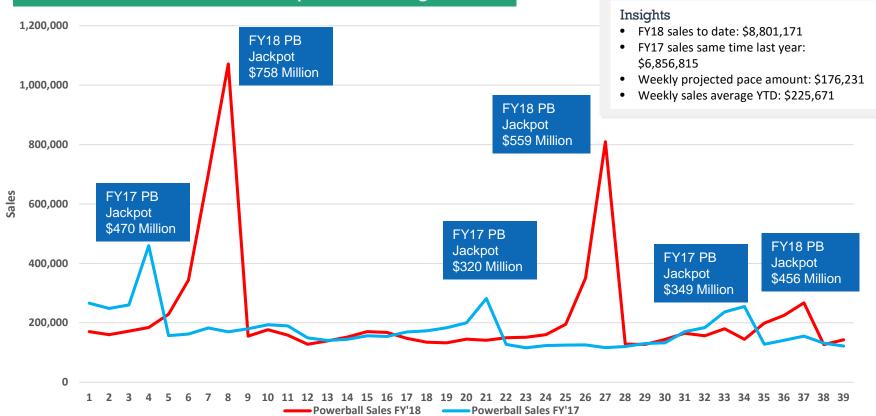

Purchased

\*\*\*\*\* Short Staffed Oct-Nov; Held Staffing of IT Position Annual Bonuses & Salary Increases Held Back; Travel under by \$28,000

| ****** Net Income Allocation: |              |
|-------------------------------|--------------|
| Reserve Account               | 477,441.84   |
| Prize Fund Transfers          | 22,153.54    |
| Infrastructure Development    | 242,472.71   |
| Reserve CD JP                 | 397,362.00   |
| Net Income:                   | 1,139,430.09 |

#### Total Sales: FY 18 Actual vs Projection | Week ending 3.31.18



#### Total 3<sup>rd</sup> Quarter Sales: FY 18 Actual vs Projection | Week ending 3.31.18



Sales



#### Total Sales: Actual weekly sales FY18 vs. FY17 | Week ending 3.31.18



#### **Powerball Sales FY18 vs FY17 | Week ending 3.31.18**



#### Mega Millions Sales FY18 vs FY17 | Week ending 3.31.18



#### Cowboy Draw Sales FY18 vs. FY17 | Week ending 3.31.18



Cowboy Draw Sales FY'18 Cowboy Draw Sales FY'17



Lucky for Life Sales FY'18 Lucky for Life Sales FY'17

#### Round Up Sales FY18 | Week ending 3.31.18





# **CORPORATE RESPONSIBILITY**

## CORPORATE RESPONSIBILITY

WyoLotto continues to demonstrate its care for Wyoming communities and citizens.

#### **Problem Gambling**

Initiatives to prevent problem gambling:

- Single transactions are capped at \$125 and products are not available 24/7
- The Problem Gambling Hotline is posted on the back of every ticket, listed on play slips, and featured on our website.
- Problem Gambling brochures are located
  wherever Lottery tickets are sold
- Continued education regar