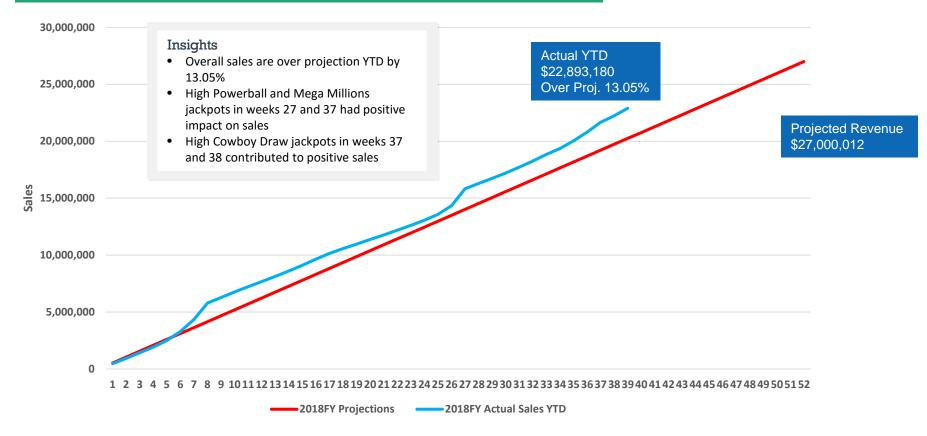

der Budget for L4L & CD

\*\* \$270,466 PG Expenses

\*\*\* \$2,385 over in Acctg - L4L Audit; \$15,000 over Legal -Legislature

\*\*\*\* Reclassified \$90,000 Vehicle to Assets; \$20,000 IT Equipment Budget into Assets; \$7,500 Generator Not Purchased

\*\*\*\*\* Short Staffed Oct-Nov; Held Staffing of IT Position Annual Bonuses & Salary Increases Held Back; Travel under by \$28,000

| ****** Net Income Allocation: |              |
|-------------------------------|--------------|
| Reserve Account               | 477,441.84   |
| Prize Fund Transfers          | 22,153.54    |
| Infrastructure Development    | 242,472.71   |
| Reserve CD JP                 | 397,362.00   |
| Net Income:                   | 1,139,430.09 |

#### Total Sales: FY 18 Actual vs Projection | Week ending 3.31.18



#### Total 3<sup>rd</sup> Quarter Sales: FY 18 Actual vs Projection | Week ending 3.31.18



Sales



#### Total Sales: Actual weekly sales FY18 vs. FY17 | Week ending 3.31.18



#### **Powerball Sales FY18 vs FY17 | Week ending 3.31.18**



#### Mega Millions Sales FY18 vs FY17 | Week ending 3.31.18



#### Cowboy Draw Sales FY18 vs. FY17 | Week ending 3.31.18



Cowboy Draw Sales FY'18 Cowboy Draw Sales FY'17



Lucky for Life Sales FY'18 Lucky for Life Sales FY'17

#### Round Up Sales FY18 | Week ending 3.31.18





# **CORPORATE RESPONSIBILITY**

## CORPORATE RESPONSIBILITY

WyoLotto continues to demonstrate its care for Wyoming communities and citizens.

#### **Problem Gambling**

Initiatives to prevent problem gambling:

- Single transactions are capped at \$125 and products are no