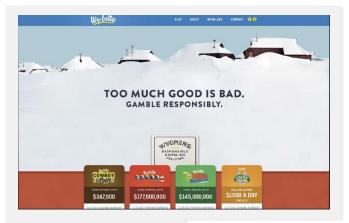

ots that start at \$15 million. WYOLOTTO.COM

### CONGRATS WILLIAM!



## GAME UPDATES: LUCKY FOR LIFE

### This Quarter

In the third quarter,

#### we have seen:

- 46,810 total Wyoming Lucky for Life winners
- \$267,894 in total Wyoming Lucky for Life winnings
- Three \$5,000 winners

#### Since Launch

Since game launch (Dec. 4, 2016), we've seen:

- \$1,971,240 to Wyoming residents in Lucky for Life winnings
- 274,986 Wyoming winners







# WYOMING RESPONSIBLE GAMBLING COALITION

## WYOMING RESPONSIBLE GAMBLING COALITION CAMPAIGN

### **Campaign Update**

#### Marketing Campaign

- Executed a "Responsible Gambling" campaign from January 18 April 11 including:
  - In-Store POP refresh
  - PR, email, social, web
  - Radio, newspaper ads, social/digital ads, digital/static billboards



Website Hero



#### Billboard

Newspaper





#### Wyoming Lottery 23 hrs · 📀

Social

Gambling can be exciting in all its varieties, but it can also be difficult to STOP. Before you GO to the track, the casino, the lottery counter, or any other place to place your bets, SLOW down and pay your bills first, so you don't get carried away.



RESPONDING RESPONSIBLE GAMBLING