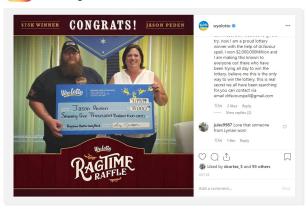

#### Insights:

- 33,844 Total Page Likes
- 266 new followers this quarter (.8% increase from last quarter)
- 15,509 total engagements this quarter, an increase of 37% in comparison to last quarter
- The beginning of Q1 saw a giant influx in engagement and followers due to Ragtime Raffle and the giveaways tied to the CFD sponsorship. During this quarter WyoLotto also celebrated its 5 year anniversary with a social giveaway. The Ragtime Raffle \$75,000 winner post saw great engagement and over 45 shares.

#### Insights:

- 1,972 Followers
- 262 new followers this guarter (15.3% increase from last guarter)
- 837 total engagements this quarter, a decrease of 9.2% compared to the last quarter
- Engagements per post impression decreased 60% compared to the last quarter
- Instagram continues to grow and we've utilized it to test new types of posts via stories. There was a large increase in total impressions which decreased the overall engagement per impression. We'll continue to develop and refine the profile in the coming quarters.