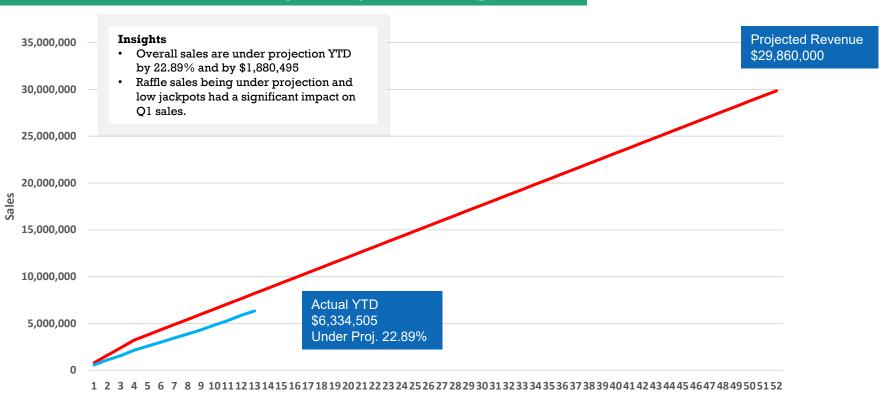

#### Total Sales: FY20 Actual vs Projection | Week ending 9.28.19

2020FY Projections

2020FY Actual Sales YTD