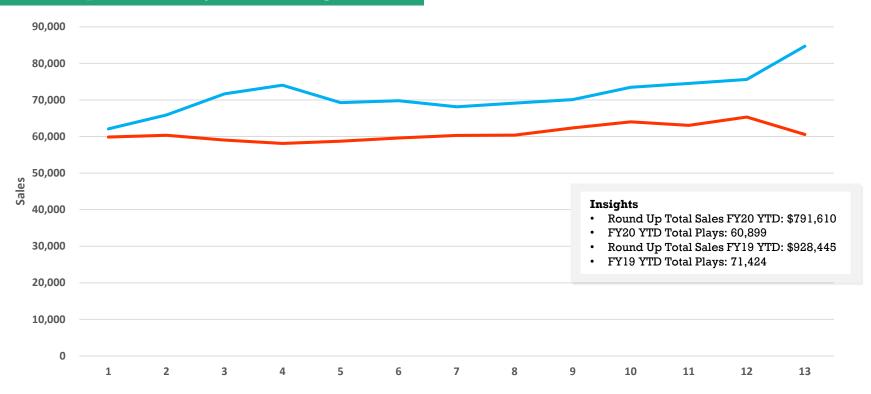

.06       |
|--------------------------------------|-------------|
| 5/1/18 Unclaimed Prize Funding       | 200,000.00  |
| FY18 Expenses                        | -25,869.63  |
| FY 19 Expenses                       | -109,165.65 |
| FY 20 Expenses                       | 0.00        |
|                                      |             |
| 9/30/19 Responsible Gambling Balance | 65,028.78   |

#### Total Sales: FY20 Actual vs Projection | Week ending 9.28.19

2020FY Projections



2020FY Actual Sales YTD

#### Total Sales: FY20 vs. FY19 | Week ending 9.28.19







#### Powerball Sales FY20 vs FY19 | Week ending 9.28.19



#### Mega Millions Sales FY20 vs FY19 | Week ending 9.28.19

Mega Millions Sales FY'20



Mega Millions Sales FY'19





### Round Up Sales FY20 | Week ending 9.28.19



#### WyoLotto Product Sales YTD | Week ending 9.28.19



# CORPORATE RESPONSIBILITY

## CORPORATE RESPONSIBILITY

WyoLotto continues to demonstrate its care for Wyoming communities and citizens.

#### **Problem Gambling**

#### Initiatives to prevent problem gambling:

- Single transactions are capped at \$125 and products are not available 24/7
- The Problem Gambling Hotline is posted on the back of every ticket, listed on play slips, and featured on our website.
- Problem Gambling brochures are located wherever Lottery tickets are sold
- Continued education regarding Problem and Responsible Gambling is a priority



## CORPORATE RESPONSIBILITY



#### **Game Security**

# Leadership in game security and integrity:

- With each game release and subsequent upgrades, the central game syst