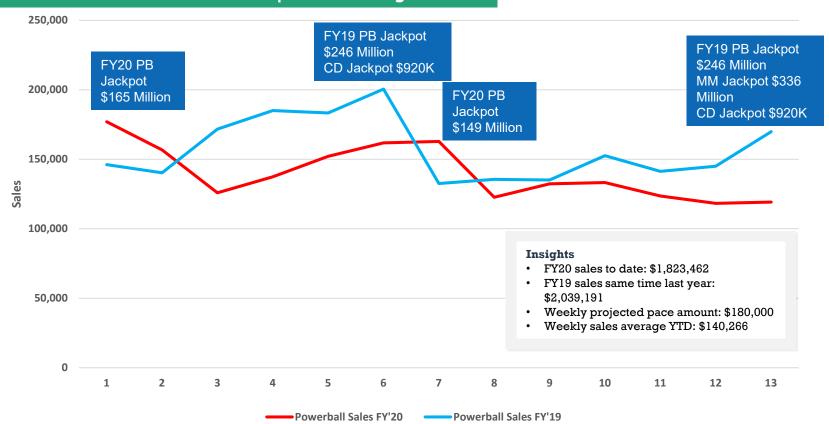

e Gambling Expenses               | 0.00                     | 75,834.35   | -75,834.35  |

#### Responsible Gambling Balance

| 4/30/18 Responsible Gambling Balance | 64.06       |
|--------------------------------------|-------------|
| 5/1/18 Unclaimed Prize Funding       | 200,000.00  |
| FY18 Expenses                        | -25,869.63  |
| FY 19 Expenses                       | -109,165.65 |
| FY 20 Expenses                       | 0.00        |
|                                      |             |
| 9/30/19 Responsible Gambling Balance | 65,028.78   |

#### Total Sales: FY20 Actual vs Projection | Week ending 9.28.19

2020FY Projections



2020FY Actual Sales YTD

#### Total Sales: FY20 vs. FY19 | Week ending 9.28.19







#### Powerball Sales FY20 vs FY19 | Week ending 9.28.19



#### Mega Millions Sales FY20 vs FY19 | Week ending 9.28.19

Mega Millions Sales FY'20



Mega Millions Sales FY'19





### Round Up Sales FY20 | Week ending 9.28.19



#### WyoLotto Product Sales YTD | Week ending 9.28.19



# CORPORATE RESPONSIBILITY

## CORPORATE RESPONSIBILITY

WyoLotto continues to demonstrate its care for Wyoming communities and citizens.

#### **Problem Gambling**

#### Initiatives to prevent problem gambling:

- Single transactions are capped at \$125 and products are not available 24/7
- The Problem Gambling Hotline is posted on the back of every ticket, listed on play slips, and featured on our website.
- Problem Gambling brochures are located wherever Lottery tickets are sold
- Continued education regarding Problem and Responsible Gambling is a priority



##