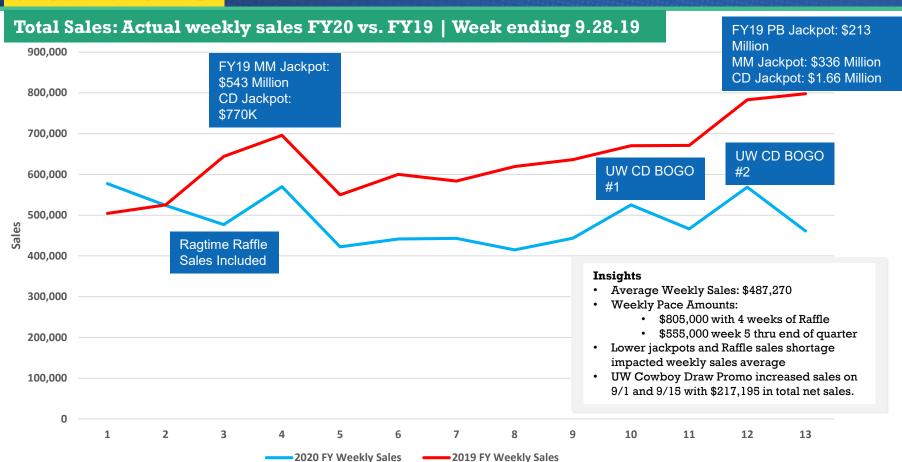

|             |             |
| Total Responsible Gambling Expenses               | 0.00                     | 75,834.35   | -75,834.35  |

#### Responsible Gambling Balance

| 4/30/18 Responsible Gambling Balance | 64.06       |
|--------------------------------------|-------------|
| 5/1/18 Unclaimed Prize Funding       | 200,000.00  |
| FY18 Expenses                        | -25,869.63  |
| FY 19 Expenses                       | -109,165.65 |
| FY 20 Expenses                       | 0.00        |
|                                      |             |
| 9/30/19 Responsible Gambling Balance | 65,028.78   |

#### Total Sales: FY20 Actual vs Projection | Week ending 9.28.19

2020FY Projections



2020FY Actual Sales YTD

#### Total Sales: FY20 vs. FY19 | Week ending 9.28.19







#### Powerball Sales FY20 vs FY19 | Week ending 9.28.19



#### Mega Millions Sales FY20 vs FY19 | Week ending 9.28.19

Mega Millions Sales FY'20



Mega Millions Sales FY'19





### Round Up Sales FY20 | Week ending 9.28.19



#### WyoLotto Product Sales YTD | Week ending 9.28.19



# CORPORATE RESPONSIBILITY

## CORPORATE RESPONSIBILITY

WyoLotto continues to demonstrate its care for Wyoming communities and citizens.

#### **Problem Gambling**

#### Initiatives to prevent problem gambling:

- Single transactions are capped at \$125 and products are not available 24/7
- The Problem Gambling Hotline is posted on the back of every ticket, listed on play slips, and featured on our website.
- Problem Gambling brochures are located wherever Lottery tickets are sold
- Continued education r