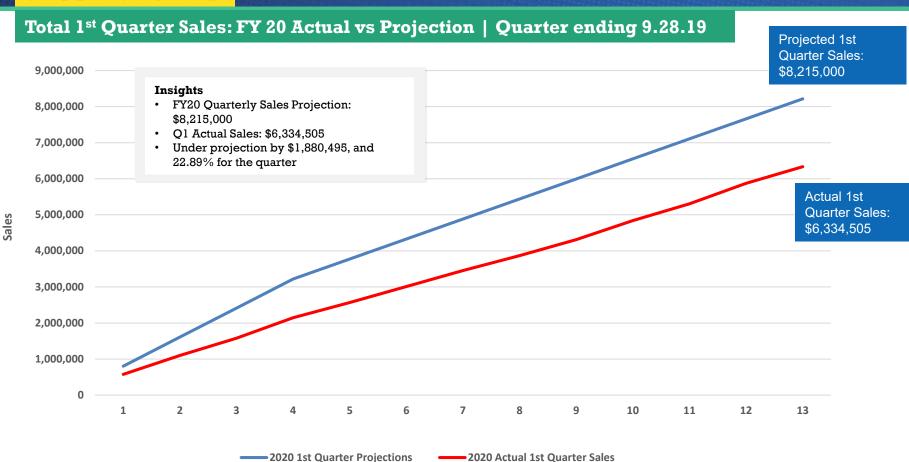

#### Total Sales: FY20 Actual vs Projection | Week ending 9.28.19

2020FY Projections

2020FY Actual Sales YTD