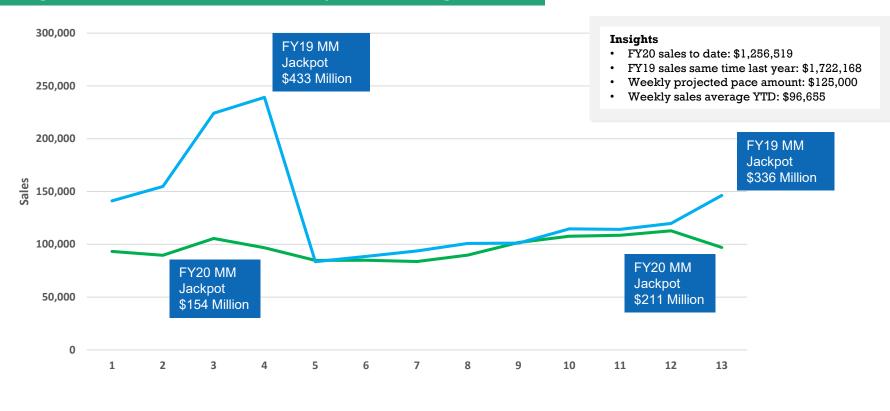

#### Mega Millions Sales FY20 vs FY19 | Week ending 9.28.19

Mega Millions Sales FY'20

Mega Millions Sales FY'19