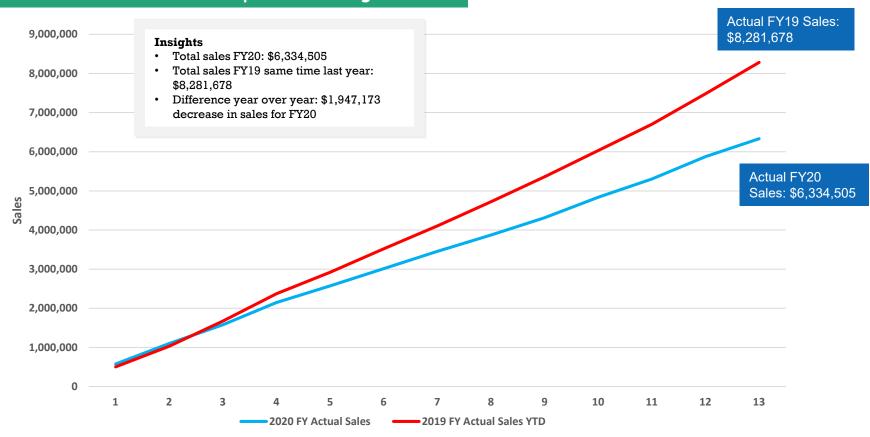

|             |             |
| Total Responsible Gambling Expenses               | 0.00                     | 75,834.35   | -75,834.35  |

#### Responsible Gambling Balance

| 4/30/18 Responsible Gambling Balance | 64.06       |
|--------------------------------------|-------------|
| 5/1/18 Unclaimed Prize Funding       | 200,000.00  |
| FY18 Expenses                        | -25,869.63  |
| FY 19 Expenses                       | -109,165.65 |
| FY 20 Expenses                       | 0.00        |
|                                      |             |
| 9/30/19 Responsible Gambling Balance | 65,028.78   |

#### Total Sales: FY20 Actual vs Projection | Week ending 9.28.19

2020FY Projections



2020FY Actual Sales YTD

#### Total Sales: FY20 vs. FY19 | Week ending 9.28.19







#### Powerball Sales FY20 vs FY19 | Week ending 9.28.19



#### Mega Millions Sales FY20 vs FY19 | Week ending 9.28.19

Mega Millions Sales FY'20



Mega Millions Sales FY'19





### Round Up Sales FY20 | Week ending 9.28.19



#### WyoLotto Product Sales YTD | Week ending 9.28.19



# CORPORATE RESPONSIBILITY

## CORPORATE RESPONSIBILITY

WyoLotto continues to demonstrate its care for Wyoming communities and citizens.

#### **Problem Gambling**

#### Initiatives to prevent problem gambling:

- Single transactions are capped at \$125 and products are not available 24/7
- The Problem Gambling Hotline is posted on the back of every ticket, listed on play slips, and featured on our website.
- Problem Gambling brochures are located wherever Lottery tickets are sold
- Continued education