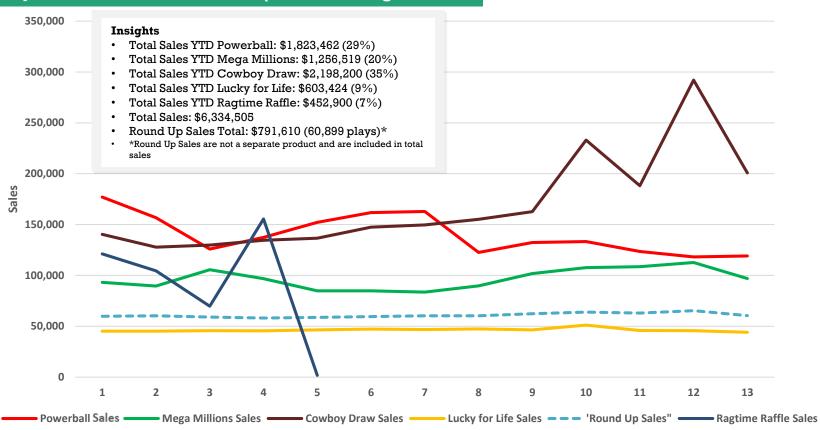

--------|
| 5/1/18 Unclaimed Prize Funding       | 200,000.00  |
| FY18 Expenses                        | -25,869.63  |
| FY 19 Expenses                       | -109,165.65 |
| FY 20 Expenses                       | 0.00        |
|                                      |             |
| 9/30/19 Responsible Gambling Balance | 65,028.78   |

#### Total Sales: FY20 Actual vs Projection | Week ending 9.28.19

2020FY Projections



2020FY Actual Sales YTD

#### Total Sales: FY20 vs. FY19 | Week ending 9.28.19







#### Powerball Sales FY20 vs FY19 | Week ending 9.28.19



#### Mega Millions Sales FY20 vs FY19 | Week ending 9.28.19

Mega Millions Sales FY'20



Mega Millions Sales FY'19





### Round Up Sales FY20 | Week ending 9.28.19



#### WyoLotto Product Sales YTD | Week ending 9.28.19



# CORPORATE RESPONSIBILITY

## CORPORATE RESPONSIBILITY

WyoLotto continues to demonstrate its care for Wyoming communities and citizens.

#### **Problem Gambling**

#### Initiatives to prevent problem gambling:

- Single transactions are capped at \$125 and products are not available 24/7
- The Problem Gambling Hotline is posted on the back of every ticket, listed on play slips, and featured on our website.
- Problem Gambling brochures are located wherever Lottery tickets are sold
- Continued education regarding Problem and Responsible Gambling is a priority



## CORPORATE RESPONSIBILITY



#### **Game Security**

# Leadership in game security and integrity:

- With each game release and subsequent upgrades, the central game system and Random Number Generator (RNG) are tested
- With ea