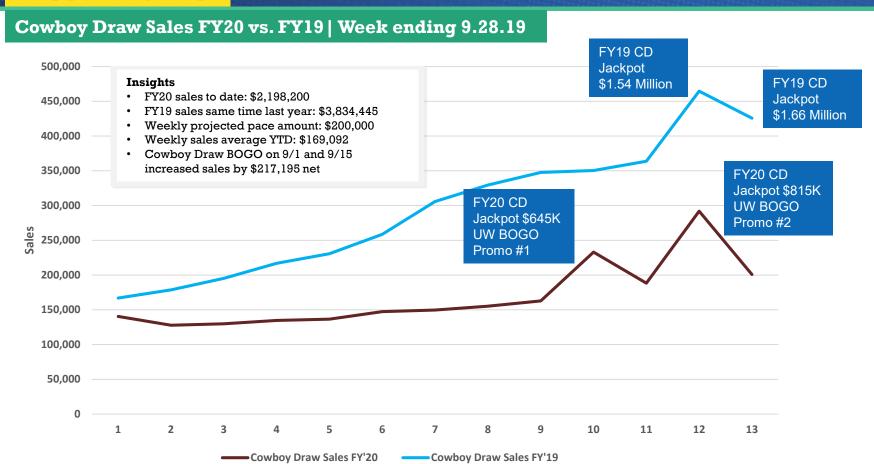

- · Social media
- Website
- Email
- · Retailer pads
- · Radio in-game reads and recorded ads for all broadcasts
- · In-stadium PA announcements
- · In-stadium ribbon board and scoreboard messaging

The promotion was executed on Sept. 1, 15, and 29, and resulted in total net sales of \$362,180. In comparison to non-BOGO Sunday sales during this period, the promotion is averaging a net increase of \$88,623.