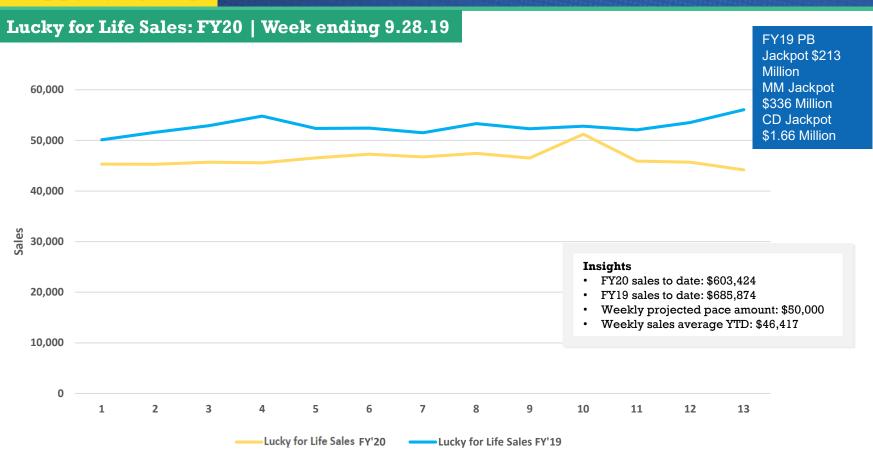

#### Total Sales: FY20 Actual vs Projection | Week ending 9.28.19

2020FY Projections

2020FY Actual Sales YTD

#### Total Sales: FY20 vs. FY19 | Week ending 9.28.19

## GAME UPDATES: LUCKY FOR LIFE

#### This Quarter

# In the first quarter, we have seen:

- 41,283 total Wyoming Lucky for Life winners
- \$235,615 in total Wyoming Lucky for Life winnings
- 1 \$5,000 winner

#### Since Launch

## Since game launch, we've seen:

- \$3,992,914 to Wyoming residents in Lucky for Life winnings
- 539,251 Wyoming winners