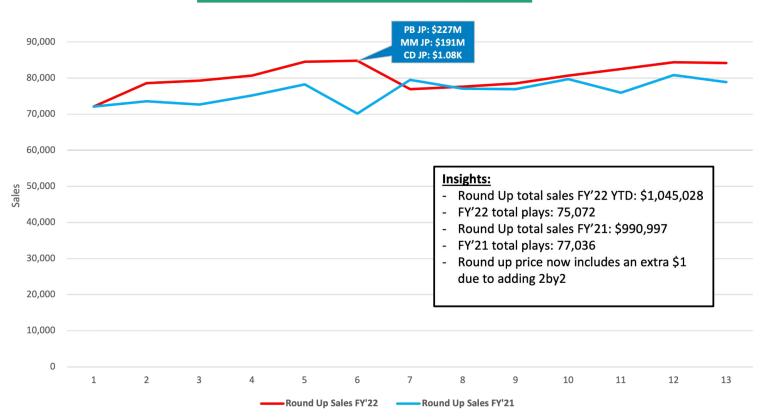

alance | 64.06       |
|--------------------------------------|-------------|
| 5/1/18 Unclaimed Prize Funding       | 200,000.00  |
| FY18 Expenses                        | -25,869.63  |
| FY 19 Expenses                       | -109,165.65 |
| FY 20 Expenses                       | -2,188.00   |
| FY 21 Expenses                       | -7,188.00   |
|                                      |             |
| 9/30/21 Responsible Gambling Balance | 55,652.78   |







FY'22 1st Quarter Actual vs. Projections - Week ending 9.25.21



Powerball FY'22 vs. FY'21 - Week ending 9.25.21



#### Mega Millions FY'22 vs. FY'21 - Week ending 9.25.21



#### Cowboy Draw FY'22 vs. FY'21 - Week ending 9.25.21







2by2 FY'22 - Week ending 9.25.21





#### Round Up FY'22 vs. FY'21 - Week ending 9.25.21



## Corporate Responsibility

## **Transfer update**

**Quarterly transfers to Wyoming:** 

• Q1 Fiscal Year 2022: \$1,059,478

• Total since launch: \$24,757,027



## **Problem Gambling**

#### **Initiatives to prevent problem gambling:**

- In collaboration with the Wyoming Department of Health, formed the Wyoming Responsible Gaming Coalition to raise awareness of responsible gambling
- Single transactions are capped at \$125 and products are not available 24/7
- The Problem Gambling Hotline is posted on every ticket, listed on play slips, and on our website
- Problem Gambling brochures are located wherever Lottery tickets are sold
- Continued education regarding Problem and Responsible Gambling is a priority

PROBLEM GAMBLING HELPLINE
1-800-522-4700



Wyoming Responsible Gambling Coa