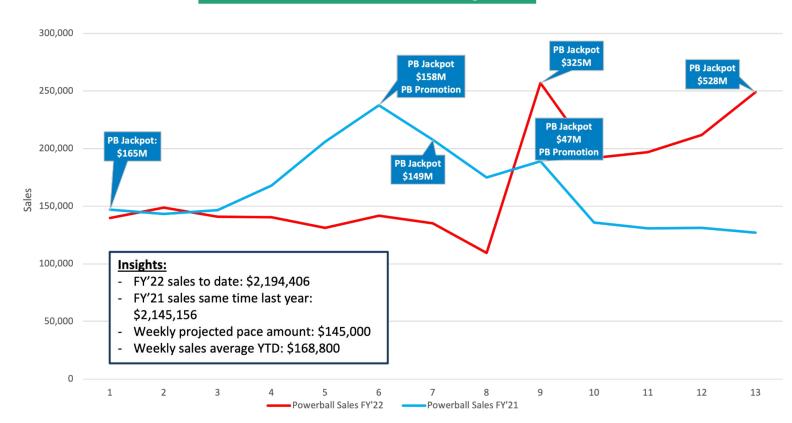

FY'22 1st Quarter Actual vs. Projections - Week ending 9.25.21

Powerball FY'22 vs. FY'21 - Week ending 9.25.21

### **Powerball**

#### **This Quarter**

- 38,032 Total Winners
- \$666,253 Total Won
- 4 that won \$1,000 or more
- 0 Jackpot Wins

- 1,170,710 Total Winners
- \$15,013,272 Total Won
- 44 that won \$1,000 or more
- 0 Jackpot Wins