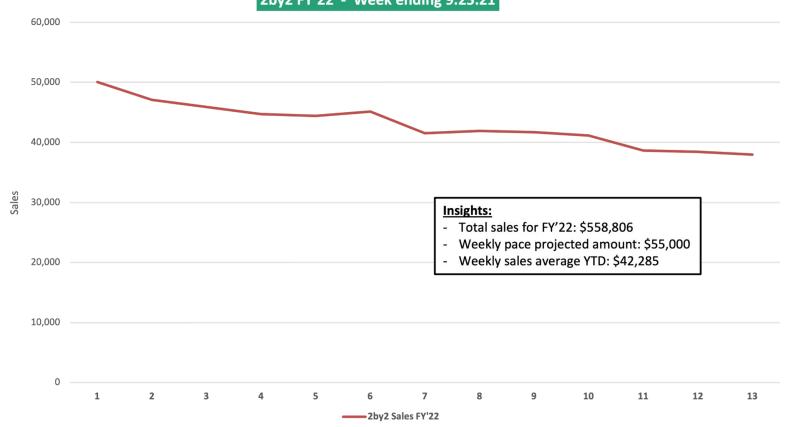

#### Cowboy Draw FY'22 vs. FY'21 - Week ending 9.25.21

2by2 FY'22 - Week ending 9.25.21