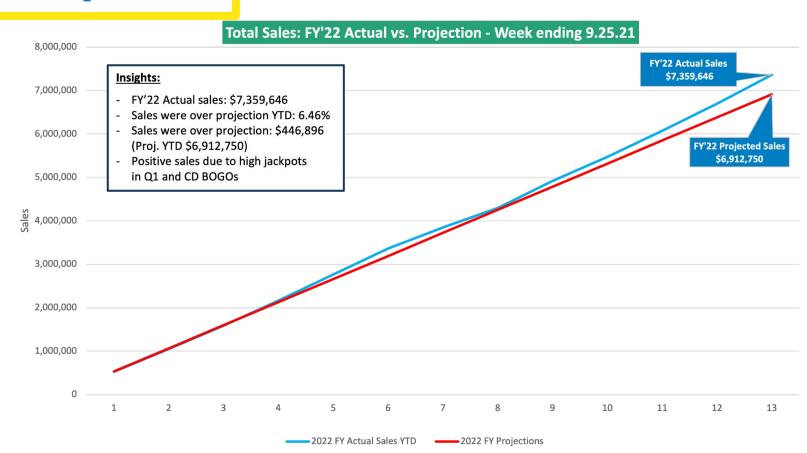

FY'22 1st Quarter Actual vs. Projections - Week ending 9.25.21

Powerball FY'22 vs. FY'21 - Week ending 9.25.21