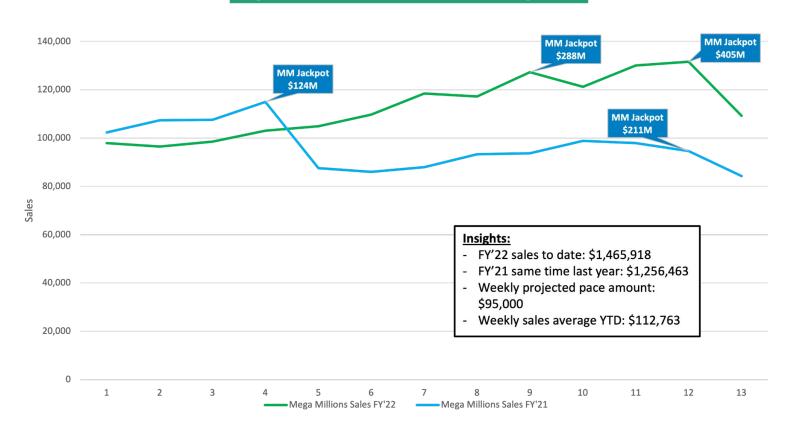

Gambling Expenses               | 0.00                  | 55,652.78   | 55,652.78 |  |

#### Responsible Gambling Balance

| 4/30/18 Responsible Gambling Balance | 64.06       |
|--------------------------------------|-------------|
| 5/1/18 Unclaimed Prize Funding       | 200,000.00  |
| FY18 Expenses                        | -25,869.63  |
| FY 19 Expenses                       | -109,165.65 |
| FY 20 Expenses                       | -2,188.00   |
| FY 21 Expenses                       | -7,188.00   |
|                                      |             |
| 9/30/21 Responsible Gambling Balance | 55,652.78   |







FY'22 1st Quarter Actual vs. Projections - Week ending 9.25.21



Powerball FY'22 vs. FY'21 - Week ending 9.25.21



#### Mega Millions FY'22 vs. FY'21 - Week ending 9.25.21



#### Cowboy Draw FY'22 vs. FY'21 - Week ending 9.25.21







2by2 FY'22 - Week ending 9.25.21





#### Round Up FY'22 vs. FY'21 - Week ending 9.25.21



## Corporate Responsibility

## **Transfer update**

**Quarterly transfers to Wyoming:** 

• Q1 Fiscal Year 2022: \$1,059,478

• Total since launch: \$24,757,027



## **Problem Gambling**

#### **Initiatives to prevent problem gambling:**

- In collaboration with the Wyoming Department of Health, formed the Wyoming Responsible Gaming Coalition to raise awareness of responsible gambling
- Single transactions are capped at \$125 and products are not available 24/7
- The Problem Gambling Hotline is posted on every ticket, listed on play slips, and on our website
- Problem Gambling brochures are located wherever Lottery tickets are sold
-