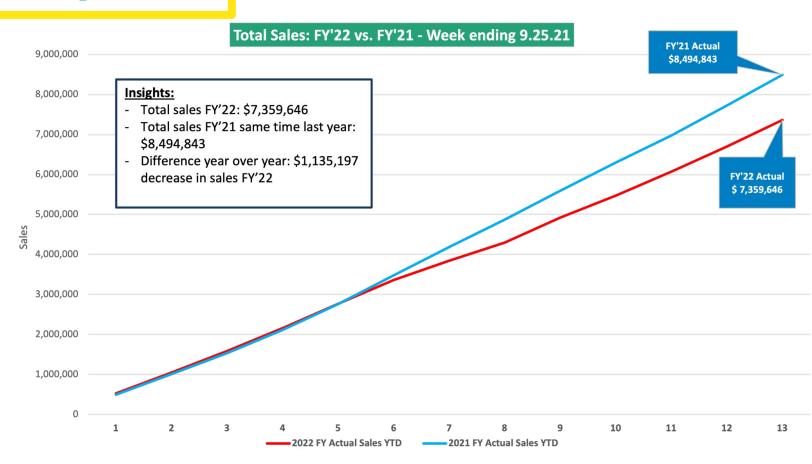

FY'22 1st Quarter Actual vs. Projections - Week ending 9.25.21

Powerball FY'22 vs. FY'21 - Week ending 9.25.21