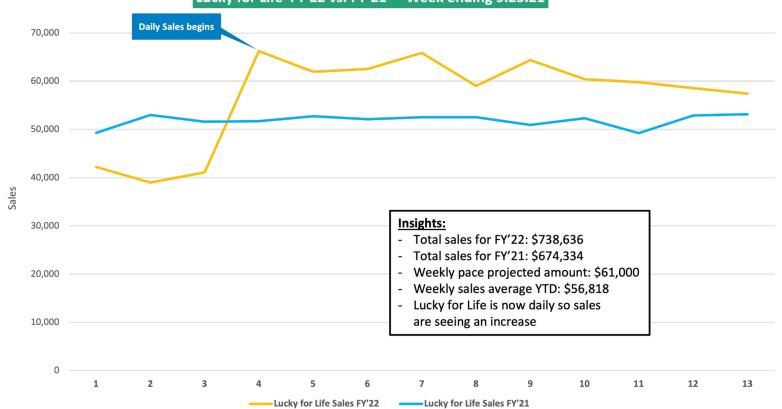

FY'22 1st Quarter Actual vs. Projections - Week ending 9.25.21

Powerball FY'22 vs. FY'21 - Week ending 9.25.21