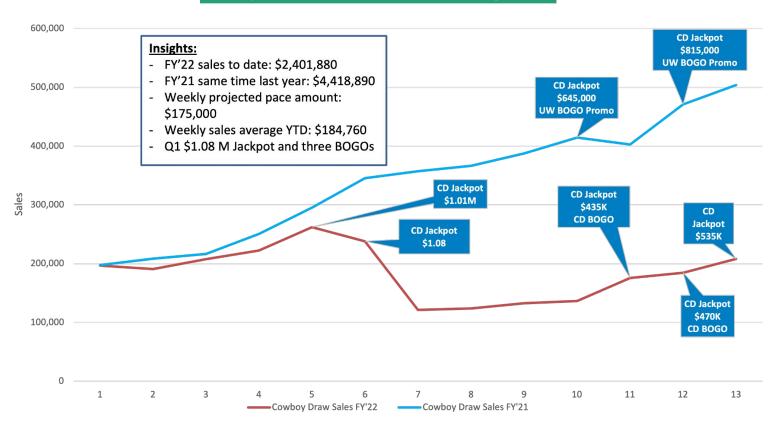

#### Cowboy Draw FY'22 vs. FY'21 - Week ending 9.25.21

2by2 FY'22 - Week ending 9.25.21

## **Cowboy Draw**

#### **This Quarter**

- 97,031 Total Winners
- \$1,860,417 Total Won
- 181 that won \$1,000
- 1 Jackpot Win

- 2,704,531 Total Winners
- \$49,758,126 Total Won
- 5,116 that won \$1,000
- 28 Jackpot Wins