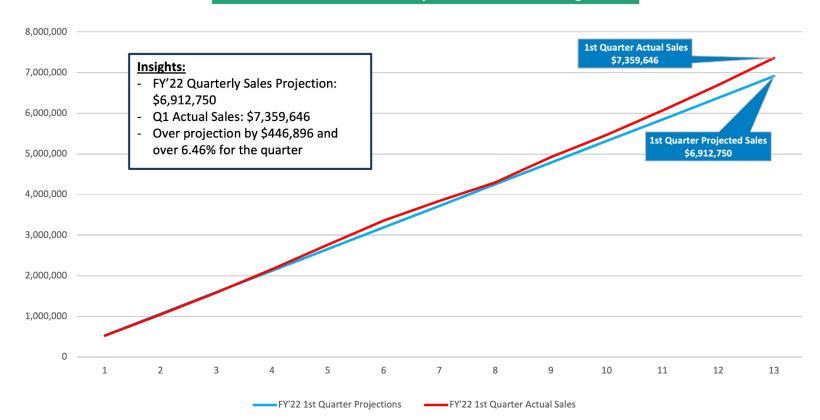

FY'22 1st Quarter Actual vs. Projections - Week ending 9.25.21

Powerball FY'22 vs. FY'21 - Week ending 9.25.21