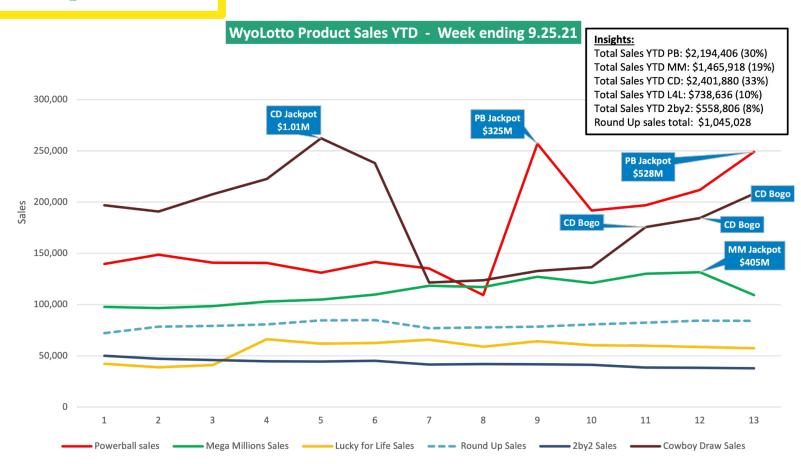

FY'22 1st Quarter Actual vs. Projections - Week ending 9.25.21

Powerball FY'22 vs. FY'21 - Week ending 9.25.21