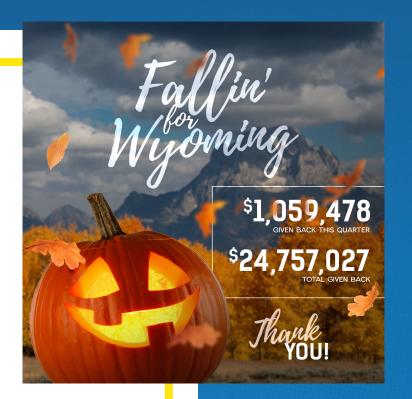

## **Transfer update**

**Quarterly transfers to Wyoming:** 

• Q1 Fiscal Year 2022: \$1,059,478

• Total since launch: \$24,757,027