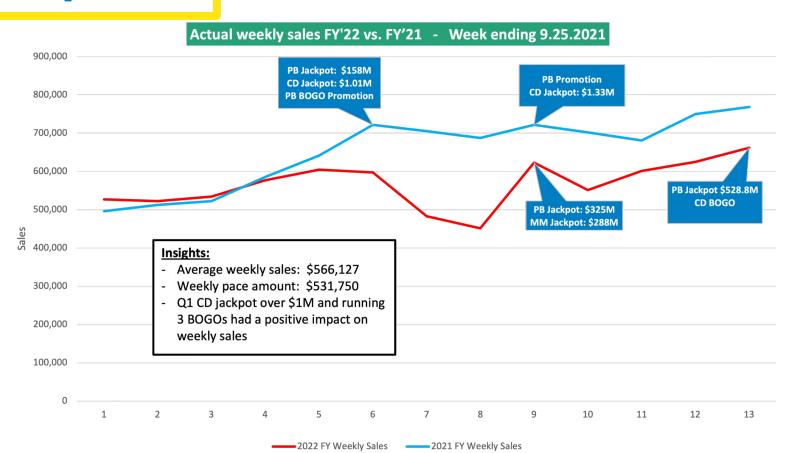

FY'22 1st Quarter Actual vs. Projections - Week ending 9.25.21

Powerball FY'22 vs. FY'21 - Week ending 9.25.21